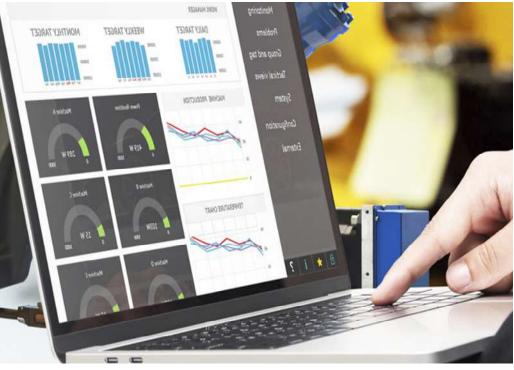

#### Data Dashboar

- Quick access to production data from any facility
- Trace a parts process steps
- Assembly performance attribute data

### Throughput Increase

- Machine uptime increases by double digit percentage
- Tolerance stack
  Optimization

.......

• End of line performance upstream feedback