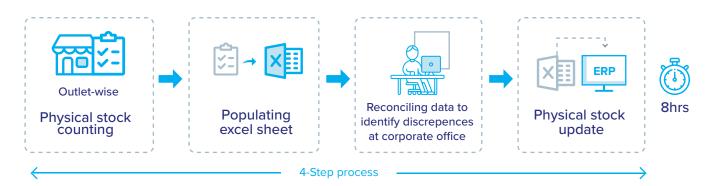

### GoSure: an holistic solution to inventory auditing

|                                             | Before<br>GOFRUGAL GoSure               | After GOFRUGAL GoSure                                |
|---------------------------------------------|-----------------------------------------|------------------------------------------------------|
| Stock counting during business hours        | Impossible                              | Possible with live sales consolidation               |
| Perpetual inventory                         | No No                                   | Yes Yes                                              |
| Presence of supervisors in outlets          | Mandatory Mandatory                     | Cloud-based portal to monitor progress from anywhere |
| Instant recount instruction to stock takers | Manual Manual                           | Automated                                            |
| Discrepancy analysis                        | Delayed and offline                     | Agile real-time monitoring                           |
| Accuracy in physical stock counting         | Manual and error-prone                  | Mobile-based and accurate                            |
| Preparation of variance report              | 6 hours                                 | Less than a minute                                   |
| Recording the process                       | Done separately after audit             | Gets recorded as audit is in progress                |
| Average audit time                          | 30 mins for every 10 products (45.25kg) | 12 mins for every 10 products (45.25kg)              |

# **Time-consuming manual process**

Before GOFRUGAL GoSure