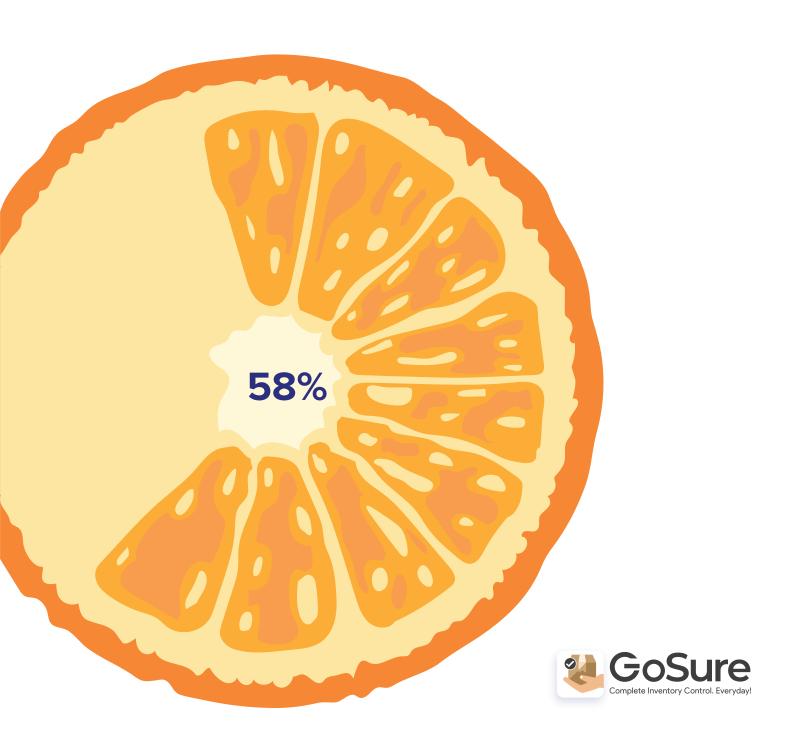

# "Mobile-based counting and real-time monitoring of inventory auditing improved overall efficiency by 58%"

# **Key findings**

The overall audit efficiency is increased by 58%. The improvement in efficiency is based on the reduction in wastage cost versus employee investment cost on stock counting.