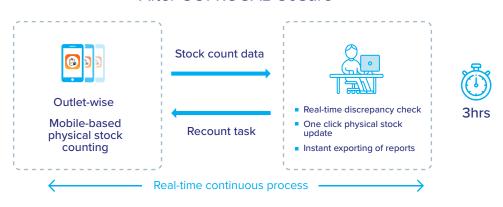

### GoSure: an holistic solution to inventory auditing

|                                             | Before<br>GOFRUGAL GoSure               | After GOFRUGAL GoSure                                |
|---------------------------------------------|-----------------------------------------|------------------------------------------------------|
| Stock counting during business hours        | Impossible                              | Possible with live sales consolidation               |
| Perpetual inventory                         | No No                                   | Yes Yes                                              |
| Presence of supervisors in outlets          | Mandatory Mandatory                     | Cloud-based portal to monitor progress from anywhere |
| Instant recount instruction to stock takers | Manual Manual                           | Automated                                            |
| Discrepancy analysis                        | Delayed and offline                     | Agile real-time monitoring                           |
| Accuracy in physical stock counting         | Manual and error-prone                  | Mobile-based and accurate                            |
| Preparation of variance report              | 6 hours                                 | Less than a minute                                   |
| Recording the process                       | Done separately after audit             | Gets recorded as audit is in progress                |
| Average audit time                          | 30 mins for every 10 products (45.25kg) | 12 mins for every 10 products (45.25kg)              |

# **Seamless real-time process**

After GOFRUGAL GoSure

### Auditing cycle re-imagined

The chain not only improved the efficiency of the existing stock counting flow, but also implemented physical auditing as a daily activity. Having integrated with GOFRUGAL ERP, GoSure tracked live sales during physical stock counting. This way, the chain carried out their stock counting as a daily activity without stopping sales operations.