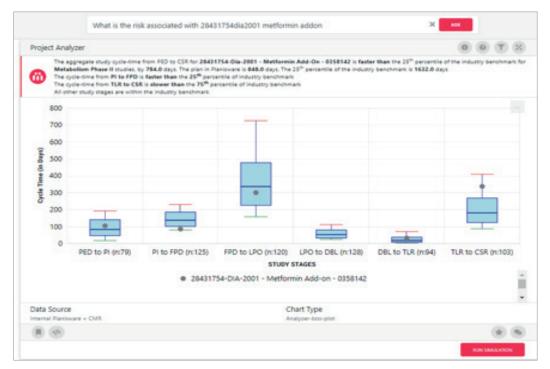

Rapid recognition of patterns, signals and anomalies in data, to surface underlying trends and business drivers.

Industry benchmarking of key business metrics to strategize and learn from the best.

Rapid simulation of hundreds of alternate business scenarios to substantiate predictions and prescribe best course of action.