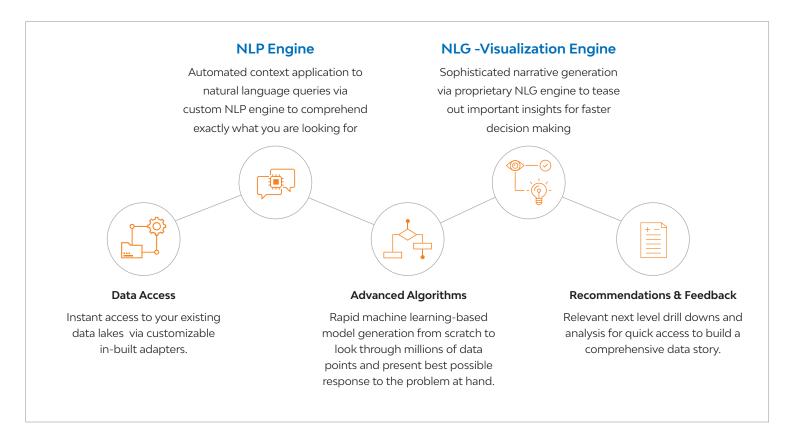

#### **How Does LENI Work?**

Leni ingests and integrates structured and unstructured data from multiple sources and formats, which is then processed by her Auto-ML layer consisting NLP/NLG and advanced analytics engines.