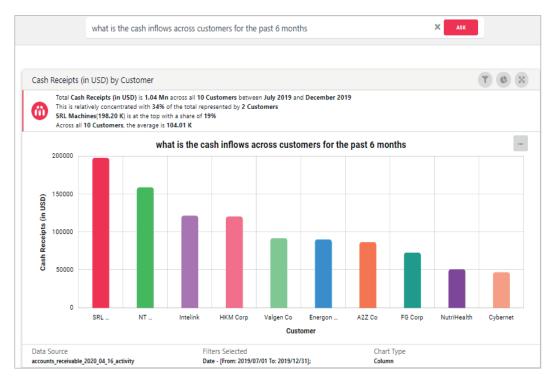

#### **Articulate**

Understand
questions and
respond instantly
with visual and
narrative information
that is relevant and
actionable.

LENI does all the heavy lifting on your data to give you actionable insights and stories in seconds sans human intervention or bias.

Automated categorization of business specific KPIs, with intuitive selection of visuals and narratives for comprehensive storytelling.

Rapid recognition of patterns, signals and anomalies in data, to surface underlying trends and business drivers.

Industry benchmarking of key business metrics to strategize and learn from the best.

Rapid simulation of hundreds of alternate business scenarios to substantiate predictions and prescribe best course of action.