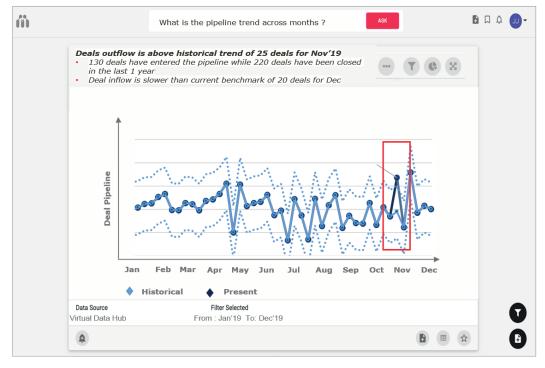

Rapid recognition of patterns, signals and anomalies in data, to surface underlying trends and business drivers.

Industry benchmarking of key business metrics to strategize and learn from the best.

Rapid simulation of hundreds of alternate business scenarios to substantiate predictions and prescribe best course of action.