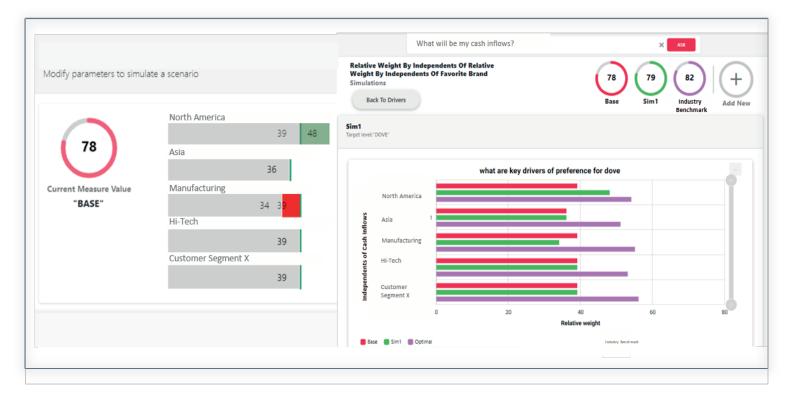

Rapid recognition of patterns, signals and anomalies in data, to surface underlying trends and business drivers.

Industry benchmarking of key business metrics to strategize and learn from the best.

Rapid simulation of hundreds of alternate business scenarios to substantiate predictions and prescribe best course of action.