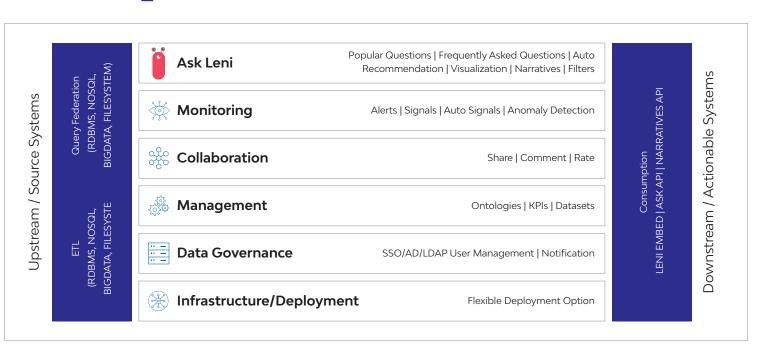

# LENI's Intelligence Center

# What is LENI's Expertise?

LENI has deep domain expertise in multiple industries and functional domains and well-versed with the context and nuances specific to business. She is available as several pre-built use cases and solutions that can work across the business lifecycle.