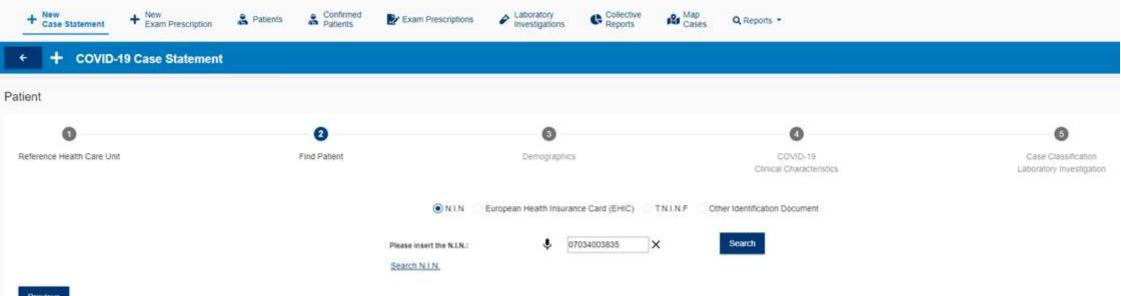

COVID-19 case management, Electronic Medical Record and patient registry for nationwide - regional or hospital fast track deployment.

- > Complete patient registration process for citizens , tourists & refugees.
- Case Management Monitoring upon 1st day of Admission to the hospital.
- EMR system for monitoring & follow up of in Hospital/ICU/HDU patients from admission to hospital discharge
- EMR system for home-isolated patients with optionally integrated Best in KLAS #1 Virtual Care Platform (Teleconsulting –Remote Symptom checker Workflow).
- Business Intelligence Platform for real time monitoring of COVID-19 spread outbreak & effectiveness of restriction measures taken

- ✓ Patient demographic Data
- ✓ Clinical Inclusion Criteria Decision Support System based on signs and symptoms
- ✓ Vitals & Co-Morbidities Capturing
- ✓ Pre Admission (chronic) & in ICU/HDU medication capturing process
- ✓ Supportive Care monitoring in ICU or High Dependency Unit
- Clinical Feature & Laboratory results management
- Diagnostic testing Complications during hospitalization management
- Patient outcome at heal or death report.

# REFERENCE: Nationwide Implementation MoH Greece