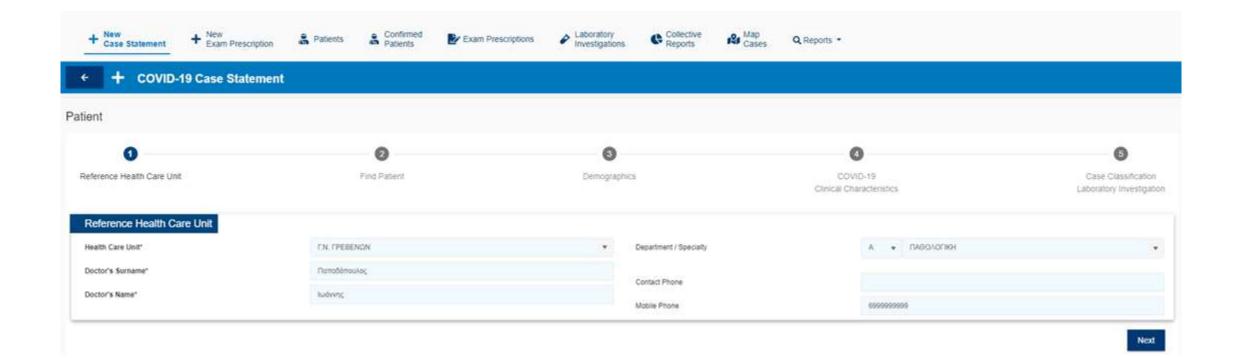

COVID-19 case management, Electronic Medical Record and patient registry for nationwide - regional or hospital fast track deployment.

- > Complete patient registration process for citizens , tourists & refugees.
- Case Management Monitoring upon 1st day of Admission to the hospital.
- EMR system for monitoring & follow up of in Hospital/ICU/HDU patients from admission to hospital discharge
- EMR system for home-isolated patients with optionally integrated Best in KLAS #1 Virtual Care Platform (Teleconsulting –Remote Symptom checker Workflow).
- Business Intelligence Platform for real time monitoring of COVID-19 spread outbreak & effectiveness of restriction measures taken

- ✓ Patient demographic Data
- ✓ Clinical Inclusion Criteria Decision Support System based on signs and symptoms
- ✓ Vitals & Co-Morbidities Capturing
- ✓ Pre Admission (chronic) & in ICU/HDU medication capturing process
- ✓ Supportive Care monitoring in ICU or High Dependency Unit
- Clinical Feature & Laboratory results management
- Diagnostic testing Complications during hospitalization management
- Patient outcome at heal or death report.

# REFERENCE: Nationwide Implementation MoH Greece