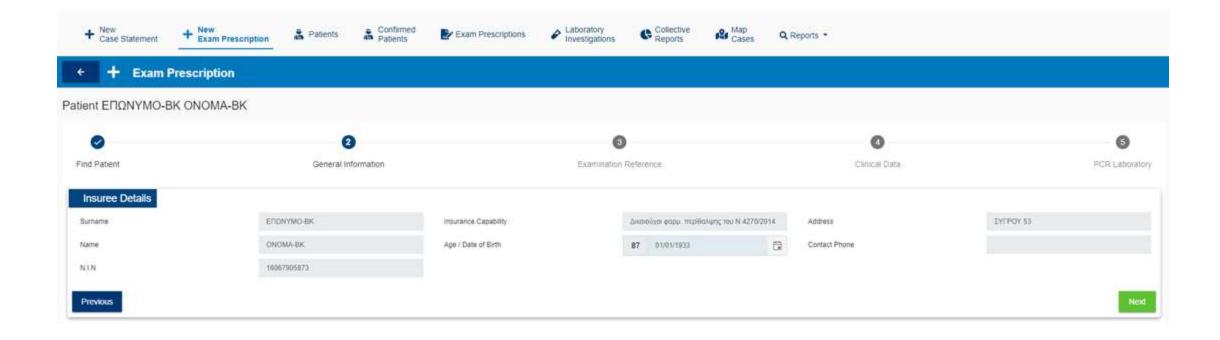

COVID-19 case management, Electronic Medical Record and patient registry for nationwide - regional or hospital fast track deployment.

- > Complete patient registration process for citizens , tourists & refugees.
- Case Management Monitoring upon 1st day of Admission to the hospital.
- EMR system for monitoring & follow up of in Hospital/ICU/HDU patients from admission to hospital discharge
- EMR system for home-isolated patients with optionally integrated Best in KLAS #1 Virtual Care Platform (Teleconsulting –Remote Symptom checker Workflow).
- Business Intelligence Platform for real time monitoring of COVID-19 spread outbreak & effectiveness of restriction measures taken

- ✓ Patient demographic Data
- ✓ Clinical Inclusion Criteria Decision Support System based on signs and symptoms
- ✓ Vitals & Co-Morbidities Capturing
- ✓ Pre Admission (chronic) & in ICU/HDU medication capturing process
- ✓ Supportive Care monitoring in ICU or High Dependency Unit
- Clinical Feature & Laboratory results management
- Diagnostic testing Complications during hospitalization management
- Patient outcome at heal or death report.