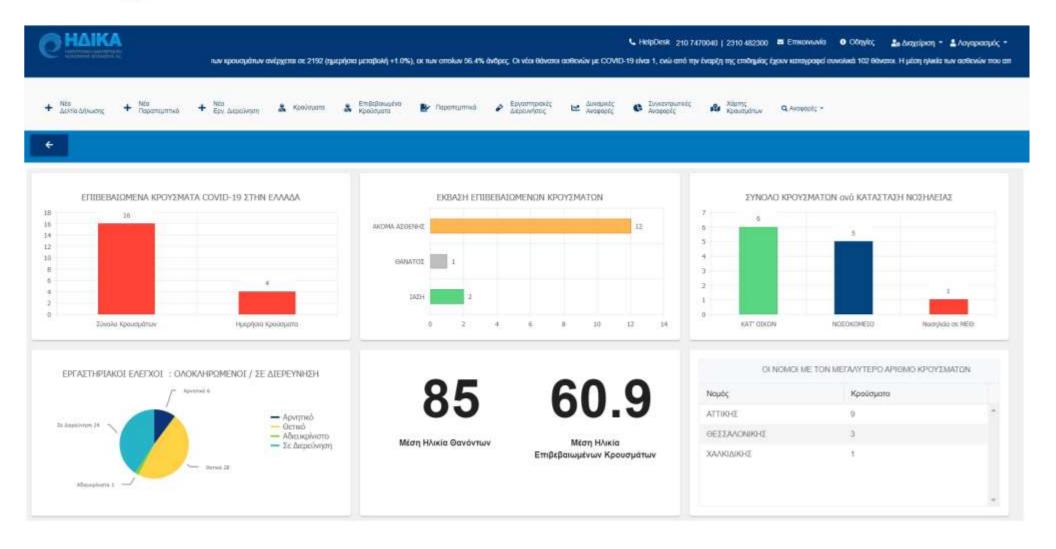

COVID-19 case management, Electronic Medical Record and patient registry for nationwide - regional or hospital fast track deployment.

- > Complete patient registration process for citizens , tourists & refugees.
- Case Management Monitoring upon 1st day of Admission to the hospital.
- EMR system for monitoring & follow up of in Hospital/ICU/HDU patients from admission to hospital discharge
- EMR system for home-isolated patients with optionally integrated Best in KLAS #1 Virtual Care Platform (Teleconsulting –Remote Symptom checker Workflow).
- Business Intelligence Platform for real time monitoring of COVID-19 spread outbreak & effectiveness of restriction measures taken



- ✓ Patient demographic Data
- ✓ Clinical Inclusion Criteria Decision Support System based on signs and symptom