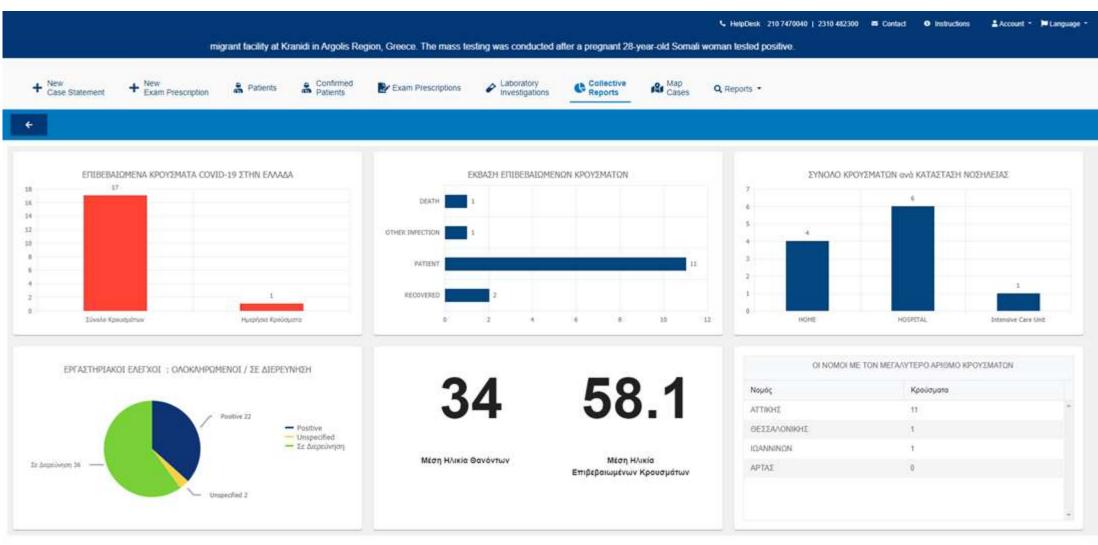

ies the communication of doctors and patients with COVID-19 **in the field of telehealth** and paperless electronic prescription. Each healthcare professional involved shall be granted access only to those patients under his monitoring. The features of the Patient Registry fully complies with Greek and EU law with regard to GDPR.

Source : <a href="https://mindigital.gr/archives/1361">https://mindigital.gr/archives/1361</a>







Source : The Guardian (April 10, 2020)

Their efforts at keeping the country virus-safe appear to be paying off: in a population of just over **11 million**, there were, as of Monday, **2.145** confirmed cases of coronavirus and **99 fatalities**, **far lower than elsewhere in Europe**.



Data from Johns Hopkins University at 05:01 UTC 16 Apr 2020

# Dashboard



# National Map of Confirmed Cases





Search Patient with National Insurance Number or add new patient with EKVK or Other Identification Document



Previous

|                           | New Exam Prescription & Pat | ents & Confirmed<br>Patients |                      | Laboratory Collective<br>Investigations Collective<br>Reports | A Cases Q |                                      |                                              |
|---------------------------|-----------------------------|------------------------------|----------------------|---------------------------------------------------------------|-----------|--------------------------------------|----------------------------------------------|
| + COVID-19 C              | ase Statement               |