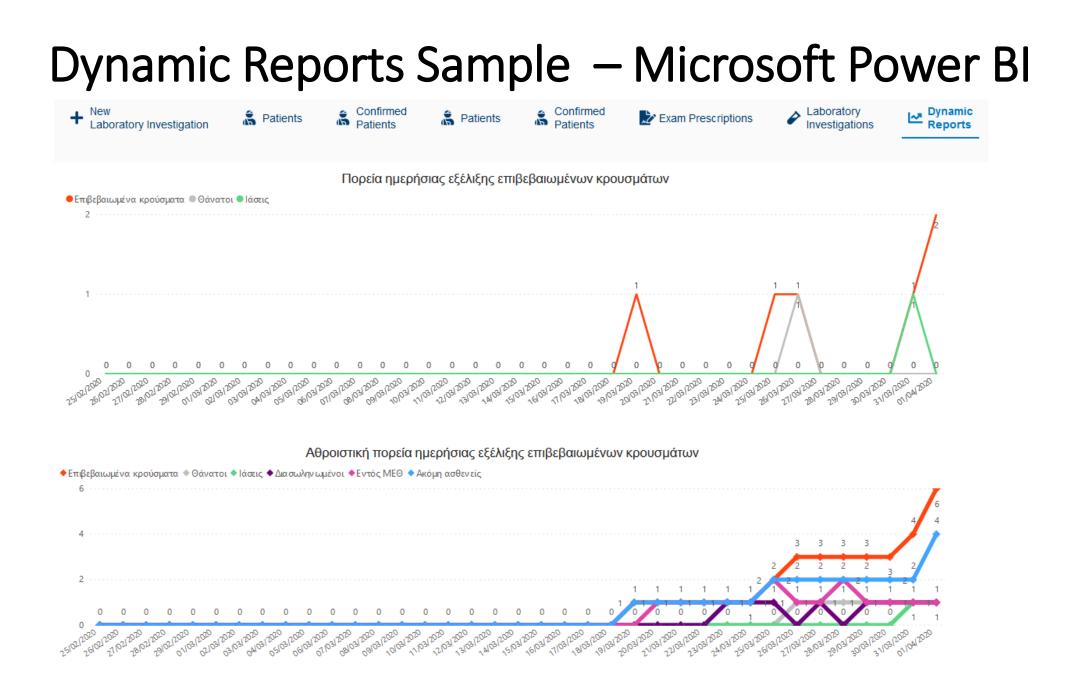

COVID-19 case management, Electronic Medical Record and patient registry for nationwide - regional or hospital fast track deployment.

- > Complete patient registration process for citizens , tourists & refugees.
- Case Management Monitoring upon 1st day of Admission to the hospital.
- EMR system for monitoring & follow up of in Hospital/ICU/HDU patients from admission to hospital discharge
- EMR system for home-isolated patients with optionally integrated Best in KLAS #1 Virtual Care Platform (Teleconsulting –Remote Symptom checker Workflow).
- Business Intelligence Platform for real time monitoring of COVID-19 spread outbreak & effectiveness of restriction measures taken

# Dashboard