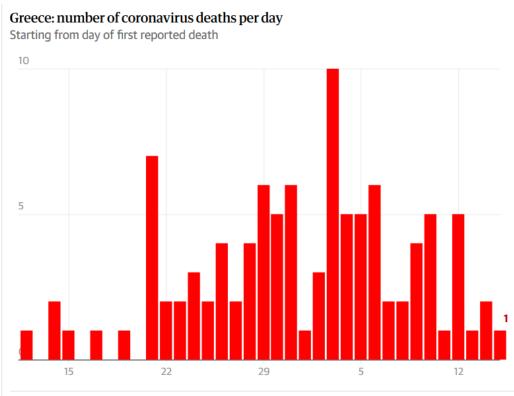

Source : <a href="https://mindigital.gr/archives/1361">https://mindigital.gr/archives/1361</a>

Source : The Guardian (April 10, 2020)

Their efforts at keeping the country virus-safe appear to be paying off: in a population of just over **11 million**, there were, as of Monday, **2.145** confirmed cases of coronavirus and **99 fatalities**, **far lower than elsewhere in Europe**.

Data from Johns Hopkins University at 05:01 UTC 16 Apr 2020