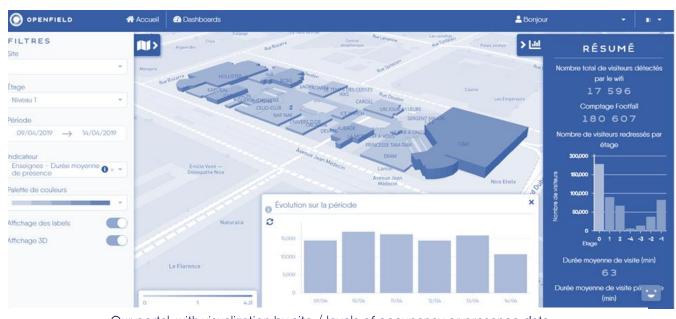

## OUR DATAVIZ PORTAL: YOUR SMART BUILDING « CONTROL TOWER »

#### Our portal is tailored to provide Location Analytics / IoT based Data Visualization

Our portal, with visualization by site / levels of occupancy or presence data

Seat occupancy analytics

Group analytics

Temporal analysis of open spaces and room booking systems

Clustering