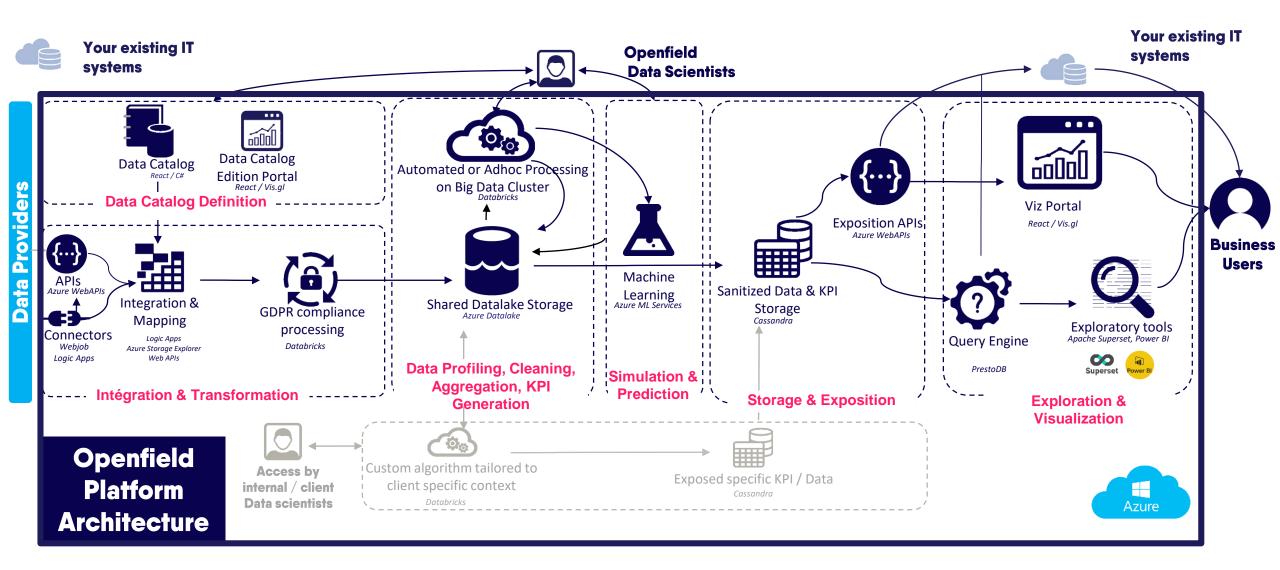

## WE PROVIDE A ROBUST, FLEXIBLE AND OPEN ARCHITECTURE, TAILORED FOR: DATA SCIENCE STUDIES AND INDUSTRIALIZED PROCESSING