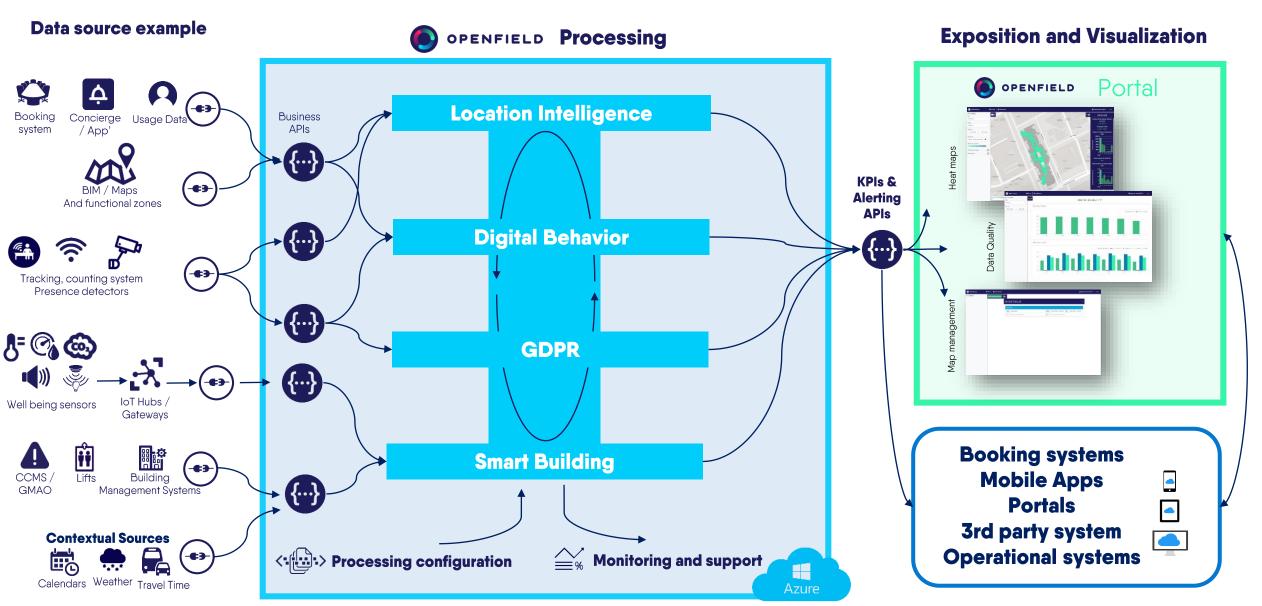

### LOGICAL DATAFLOW: WE INTEGRATE IN YOUR EXISTING ECOSYSTEM

## WE PROVIDE A ROBUST, FLEXIBLE AND OPEN ARCHITECTURE, TAILORED FOR: DATA SCIENCE STUDIES AND INDUSTRIALIZED PROCESSING