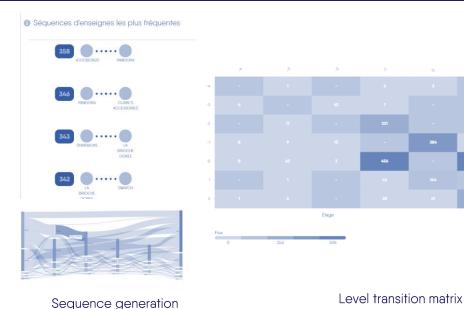

#### Our portal is tailored to provide Location Analytics / IoT based Data Visualization

Our portal, with visualization by site / levels of occupancy or presence data

Seat occupancy analytics

Group analytics

Temporal analysis of open spaces and room booking systems

Clustering