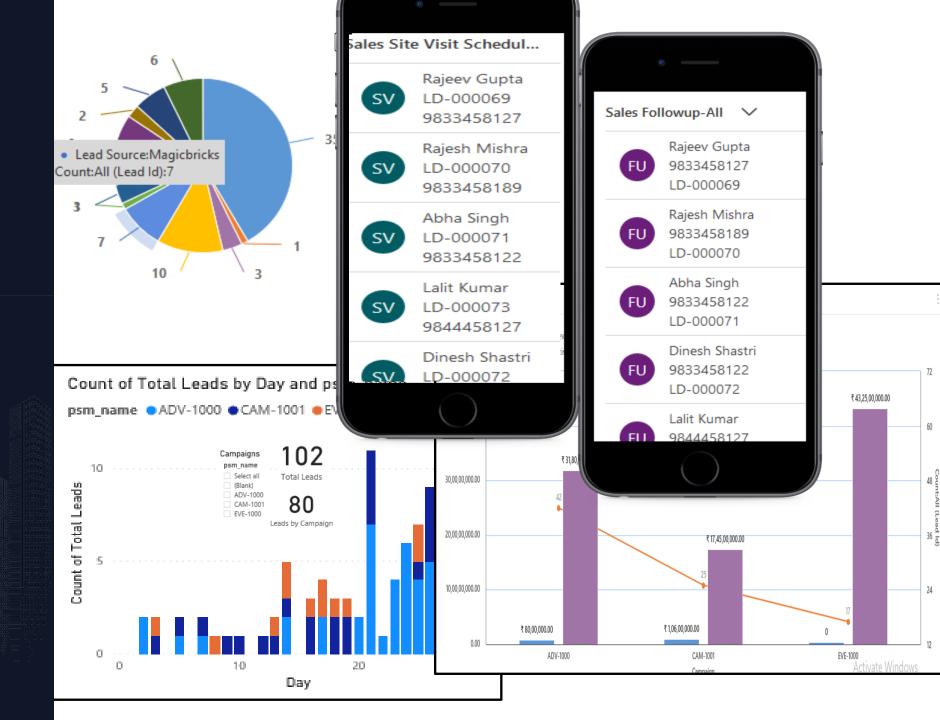

#### RICH ANALYTICS

- Campaign ROI
- Lead Velocity by Campaign
- Leads by Source
- Scheduled Site Visits
- Lead Follow-ups