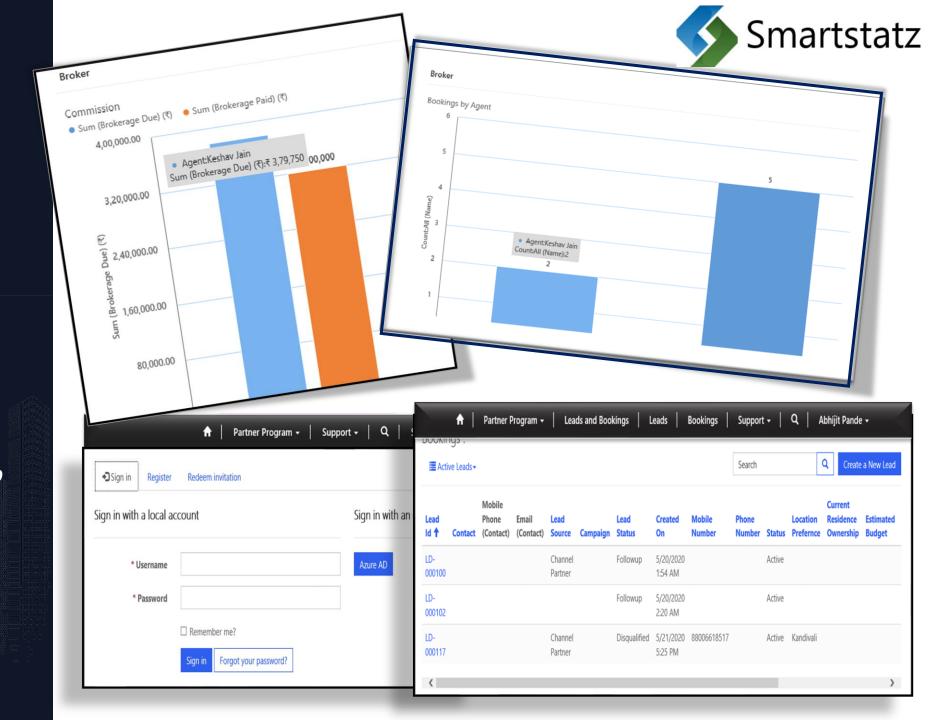

#### Broker Management

- Real time Commission
   Calculations
- Broker Payment management
- Self –Service portal and mobile App for agents to enter leads, view commissions etc.

#### RICH ANALYTICS

- Campaign ROI
- Lead Velocity by Campaign
- Leads by Source
- Scheduled Site Visits
- Lead Follow-ups