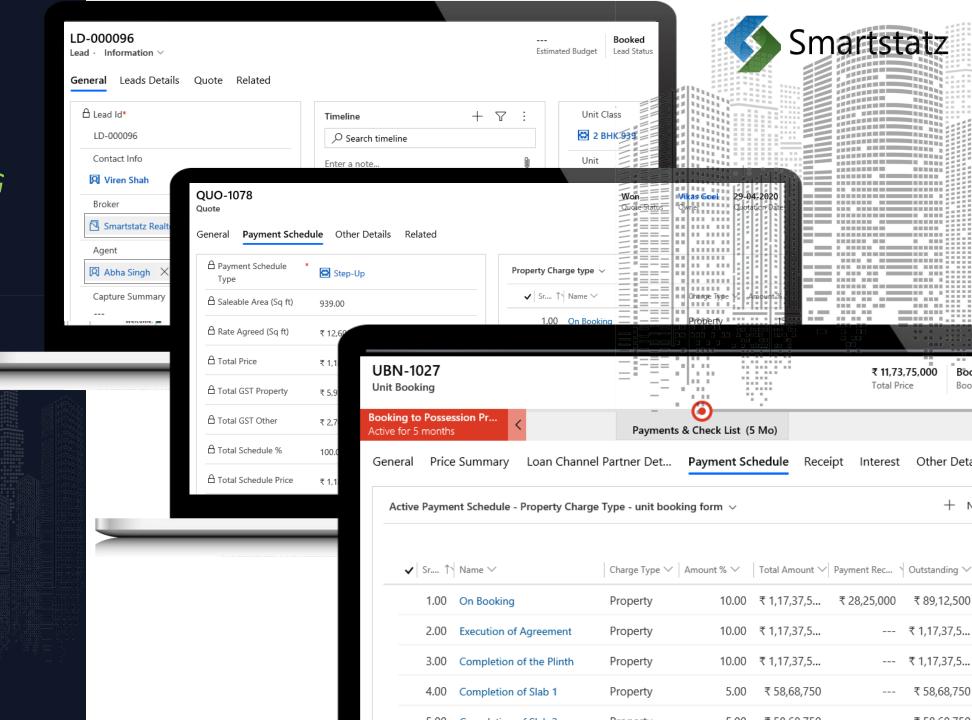

#### LEAD TO BOOKING

- Convert Leads to
   Quotes and quotes
   to bookings at a click
   of a button
- Payment Milestones linked to construction stages created automatically
- Multiple pre-defined templates including RERA enforced payment schedules

#### Broker Management

- Real time Commission
   Calculations
- Broker Payment management
- Self –Service portal and mobile App for agents to enter leads, view commissions etc.