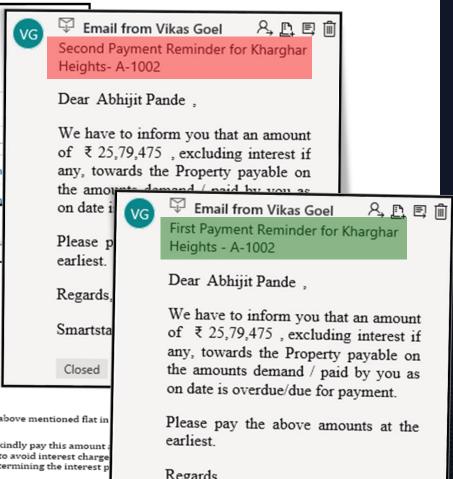

# AUTOMATED PAYMENT FOLLOWUPS

STAY ON TOP OF YOUR RECOVERIES

- Generate bulk Payment demand letters
- Automated follow-ups sent via Email

Please find below the list of outstanding payments Closed **Paticulars Due Date** CGST % SGST % ITC % Amount Outstanding Amount Due Amount On Booking 05-01-2020 ₹10,56,375 ₹10,56,375 ₹0 GST-On 05-01-2020 2.50 2.50 0.00 ₹52,819 ₹52,819 ₹0 Booking-Property Execution of 05-01-2020 ₹4,56,354 ₹ 4,56,354 ₹0 Agreement GST-Execution 05-01-2020 2.50 2.50 0.00 ₹22.818 ₹22.818 of Agreement-Completion of 09-04-2020 0.00 0.00 0.00 ₹5.28.188 ₹ 5.28.188 ₹0