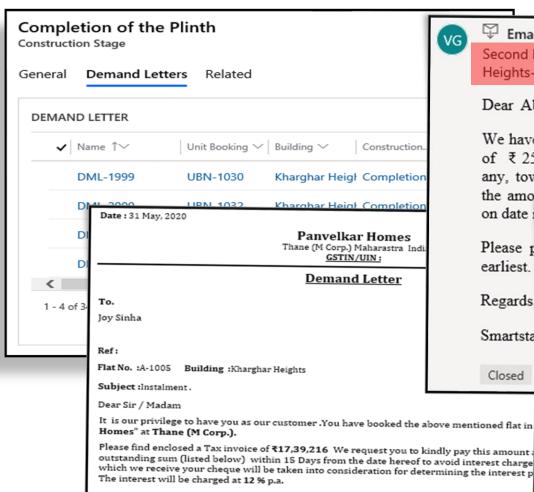

# AUTOMATED PAYMENT FOLLOWUPS

STAY ON TOP OF YOUR RECOVERIES

- Generate bulk Payment demand letters
- Automated follow-ups sent via Email

Please find below the list of outstanding payments Closed **Paticulars Due Date** CGST % SGST % ITC % Amount Outstanding Amount Due Amount On Booking 05-01-2020 ₹10,56,375 ₹10,56,375 ₹0 GST-On 05-01-2020 2.50 2.50 0.00 ₹52,819 ₹52,819 ₹0 Booking-Property Execution of 05-01-2020 ₹4,56,354 ₹ 4,56,354 ₹0 Agreement GST-Execution 05-01-2020 2.50 2.50 0.00 ₹22.818 ₹22.818 of Agreement-Completion of 09-04-2020 0.00 0.00 0.00 ₹5.28.188 ₹ 5.28.188 ₹0