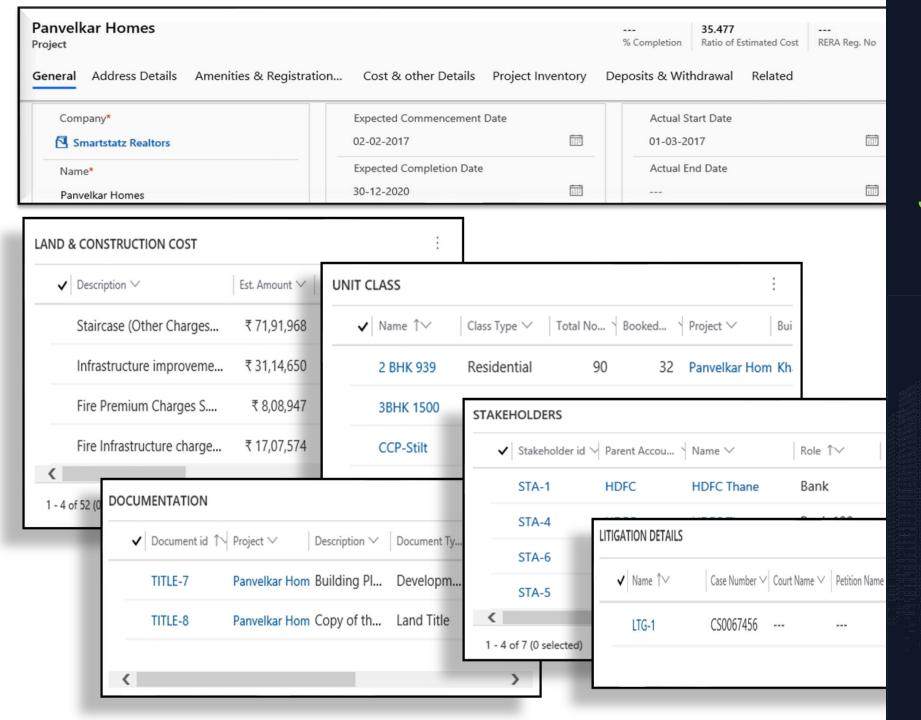

#### INVENTORY

EFFECTIVELY MANAGE
YOUR INVENTORY
ACROSS PROJECTS AND
COMPANIES

- Define Inventory of all units such as flats, shops, Car-parks in a Hierarchical manner
- Define RERA area and loading premiums
- Floor wise loading, Vaastu premium calculated automatically