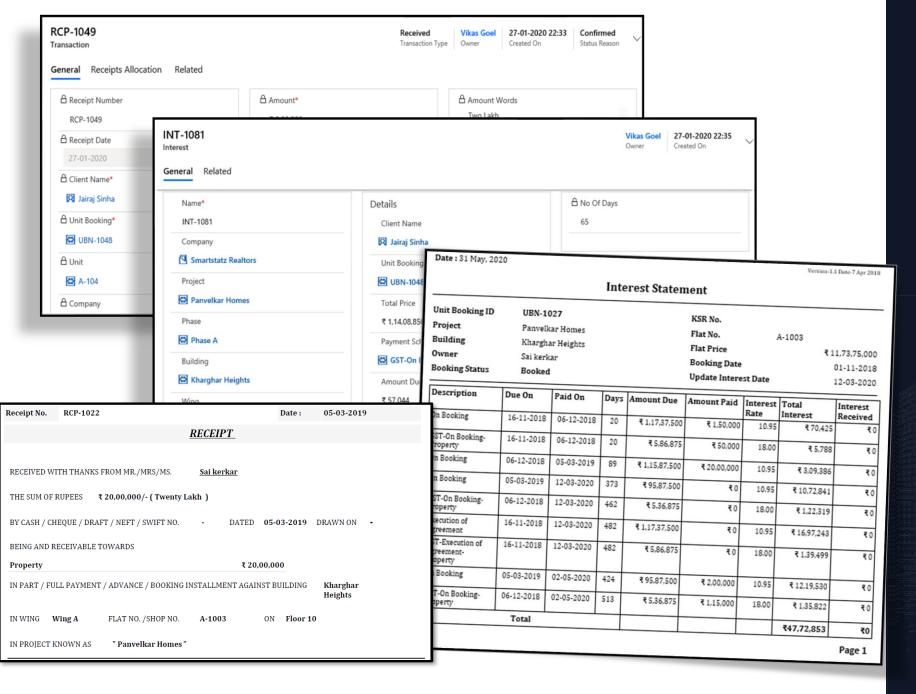

# GST MANAGEMENT

DIFFERENT GST AND INTEREST RATES BY PROJECT AND CHARGE TYPE

- Enter Receipts with automated distribution to GST
- Print Receipts
- Generate detailed Interest statements

29-04-2020 17:47