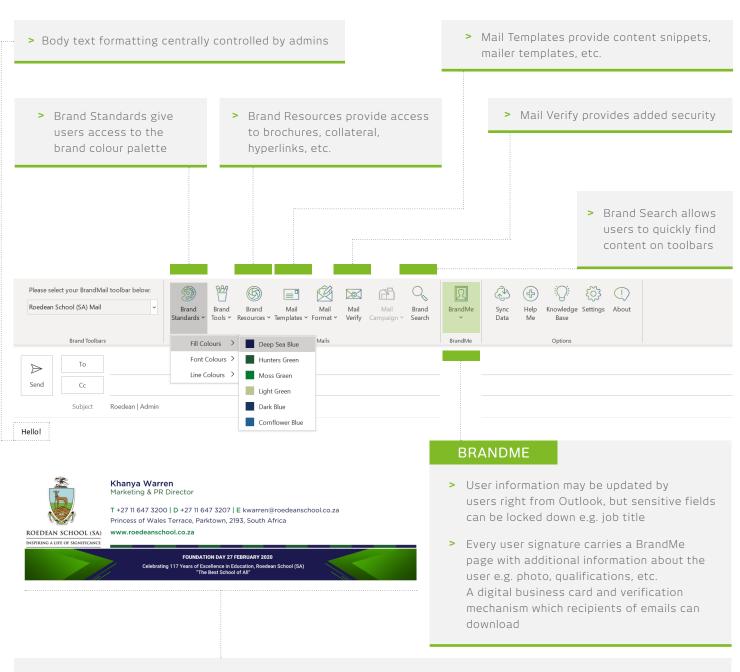

#### > BRANDMAIL® TOOLBAR IN MICROSOFT OUTLOOK

- > Admins can design and manage signatures, email banner campaigns (with destination URL's) and surveys with start and end dates
- > Banners and signatures can be rotational and may appear above or below the signature
- > Consistently branded emails in Outlook at the point of email creation, with no rerouting of emails
- > Signatures are tamper-proof, use the brand's primary font (unlike HTML signatures) and appear exactly the same on any device)
- Dashboards and reporting provide Roedean with real-time information regarding signature views, toolbar usage, banner clicks, BrandMe page views and downloads and more

#### > EMAIL SIGNATURE AFTER IMPLEMENTING BRANDMAIL®

Khanya Warren Marketing & PR Director

www.roedeanschool.co.za

T +27 11 647 3200 | D +27 11 647 3207 | E kwarren@roedeanschool.co.za Princess of Wales Terrace, Parktown, 2193, South Africa

ROEDEAN SCHOOL (SA)

FOUNDATION DAY 27 FEBRUARY 2020 Celebrating 117 Years of Excellence in Education, Roedean School (SA) "The Best School of All"