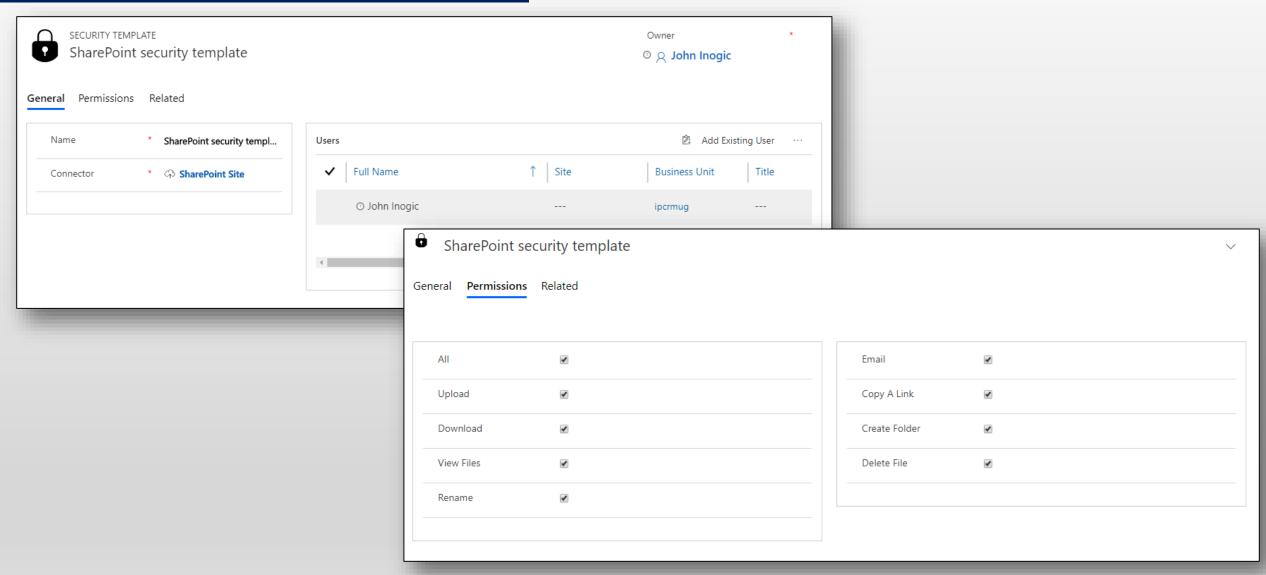

#### **Security Privileges**

Control user privileges to perform the various actions supported by the solution such as Upload, Download, Email, Create folder, Rename, Delete.

# **Security Role Sync to SharePoint**

Replicate addition / modification / deletion of Dynamics 365 CRM user's security privileges to SharePoint

## Security Templates