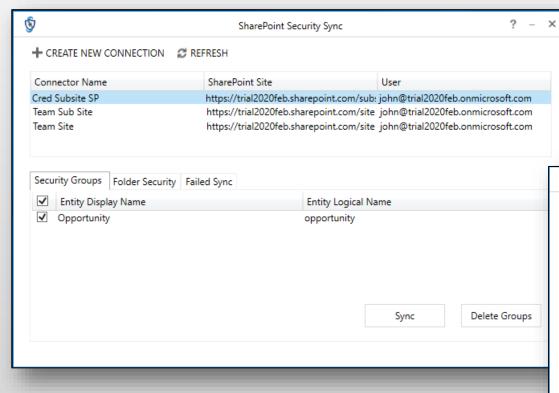

ailable For

#### SUPPORTED VERSIONS

- MICROSOFT DYNAMICS 365 8.2 and above
- Power Apps
- CDS

#### **DEPLOYMENTS**

- DYNAMICS 365 ONLINE
- ON-PREMISES WITH IFD



# Drag and Drop multiple files & folders







#### Upload/Download files & folders





## Upload files & folders to multiple CRM records







# Get a Read-only or Editable Anonymous Shareable link of files & folders







#### Email files as an attachment or share the link to the files







#### Deep Search





#### Delete File





#### View File





## Move/Copy Dynamics 365 CRM Attachments







#### Folder access based on CRM record access







## Security Templates







## Bulk Migrate Dynamics 365 CRM Attachments







## Connector Configuration





## Entity Configuration







## **Bulk Sync Tool**







# Next Steps

Learn more about **SharePoint Security Sync** today.

Get your free **SharePoint Security Sync** trial from <u>our</u>
<u>website</u>!

Email: <a href="mailto:crm@inogic.com">crm@inogic.com</a>