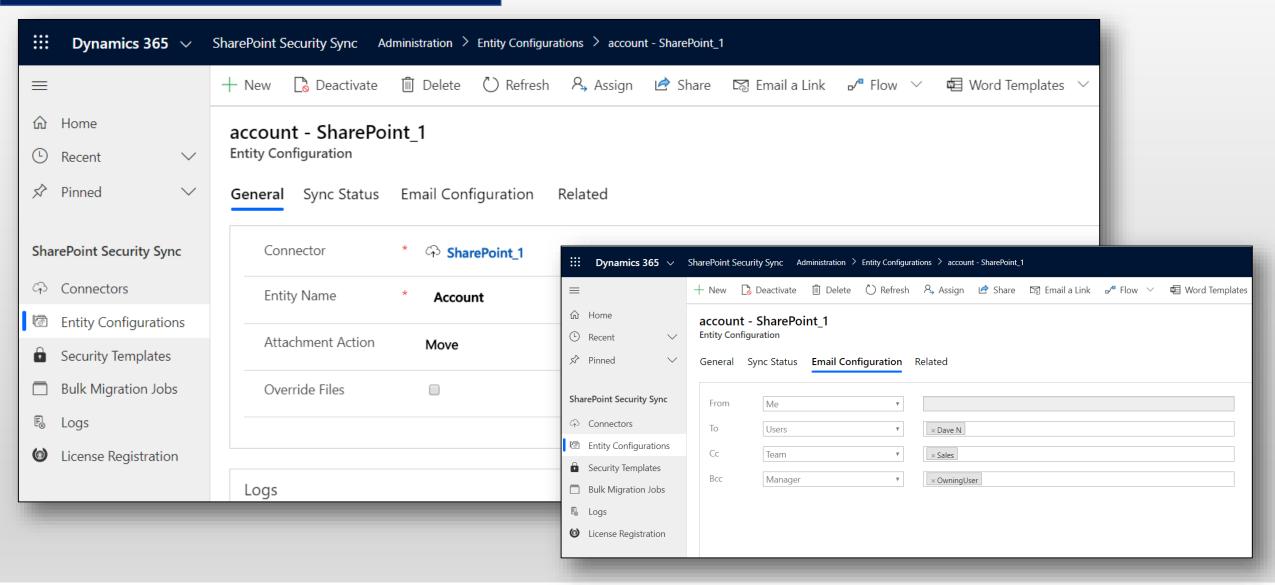

leges to SharePoint





# Available For

#### SUPPORTED VERSIONS

- MICROSOFT DYNAMICS 365 8.2 and above
- Power Apps
- CDS

#### **DEPLOYMENTS**

- DYNAMICS 365 ONLINE
- ON-PREMISES WITH IFD



# Drag and Drop multiple files & folders







#### Upload/Download files & folders





## Upload files & folders to multiple CRM records







# Get a Read-only or Editable Anonymous Shareable link of files & folders







#### Email files as an attachment or share the link to the files







#### Deep Search





#### Delete File





#### View File





## Move/Copy Dynamics 365 CRM Attachments







#### Folder access based on CRM record access







## Security Templates







## Bulk Migrate Dynamics 365 CRM Attachments







## Connector Configuration





## Entity Configuration







## **Bulk Sync Tool**







# Next Steps

Learn more about **SharePoint Security Sync** today.

Get your free **SharePoint Security Sync** trial from <u>our</u>
<u>website</u>!

Email: <a href="mailto:crm@inogic.com">crm@inogic.com</a>