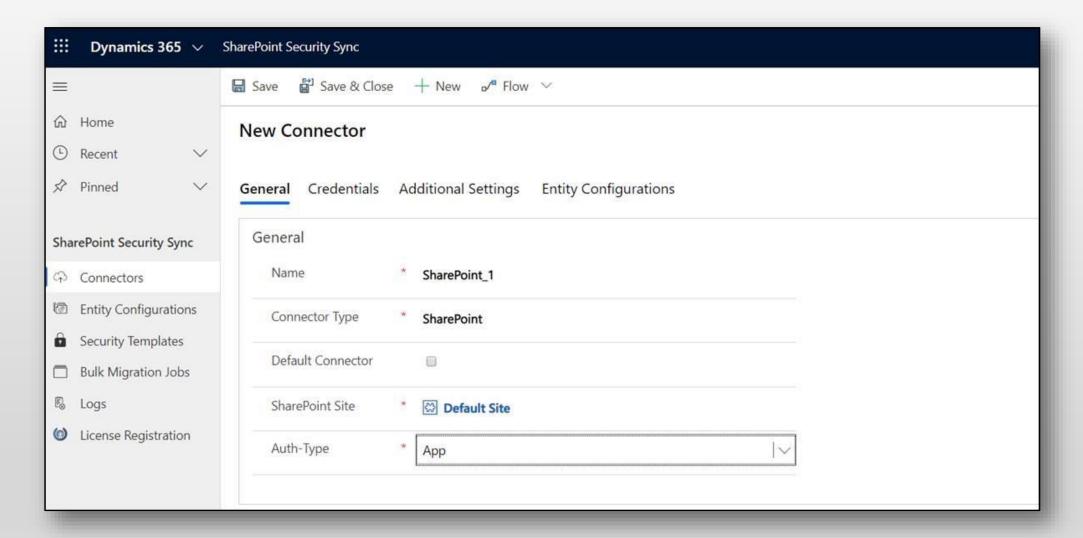

365 CRM user's security privileges to SharePoint





# Available For

#### SUPPORTED VERSIONS

- MICROSOFT DYNAMICS 365 8.2 and above
- Power Apps
- CDS

#### **DEPLOYMENTS**

- DYNAMICS 365 ONLINE
- ON-PREMISES WITH IFD



# Drag and Drop multiple files & folders







#### Upload/Download files & folders





## Upload files & folders to multiple CRM records







# Get a Read-only or Editable Anonymous Shareable link of files & folders







#### Email files as an attachment or share the link to the files







#### Deep Search





#### Delete File





#### View File





## Move/Copy Dynamics 365 CRM Attachments







#### Folder access based on CRM record access







## Security Templates







## Bulk Migrate Dynamics 365 CRM Attachments







## Connector Configuration





## Entity Configuration







## **Bulk Sync Tool**







# Next Steps

Learn more about **SharePoint Security Sync** today.

Get your free **SharePoint Security Sync** trial from <u>our</u>
<u>website</u>!

Email: <a href="mailto:crm@inogic.com">crm@inogic.com</a>