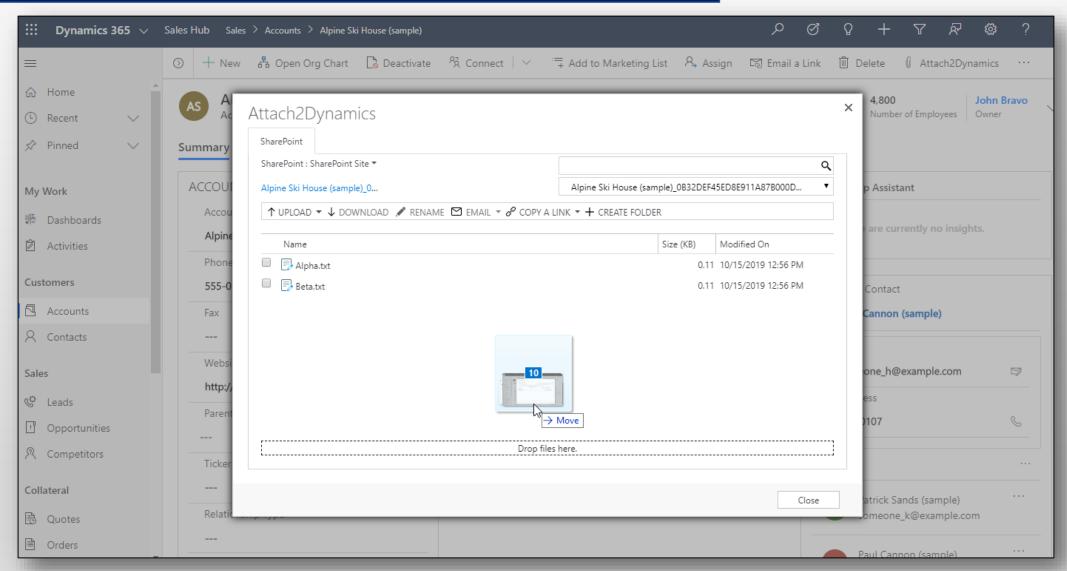

# Intuitive interface to perform common file/folder actions

Upload, download, rename files and folders.

#### **Drag & Drop**

Drag & Drop interface to upload multiple files and folders to SharePoint easily at one go.

#### **Save Storage Space**

Move Attachments from Notes, Email & Sales Literature to SharePoint and leave behind the link to the file for easy reference.