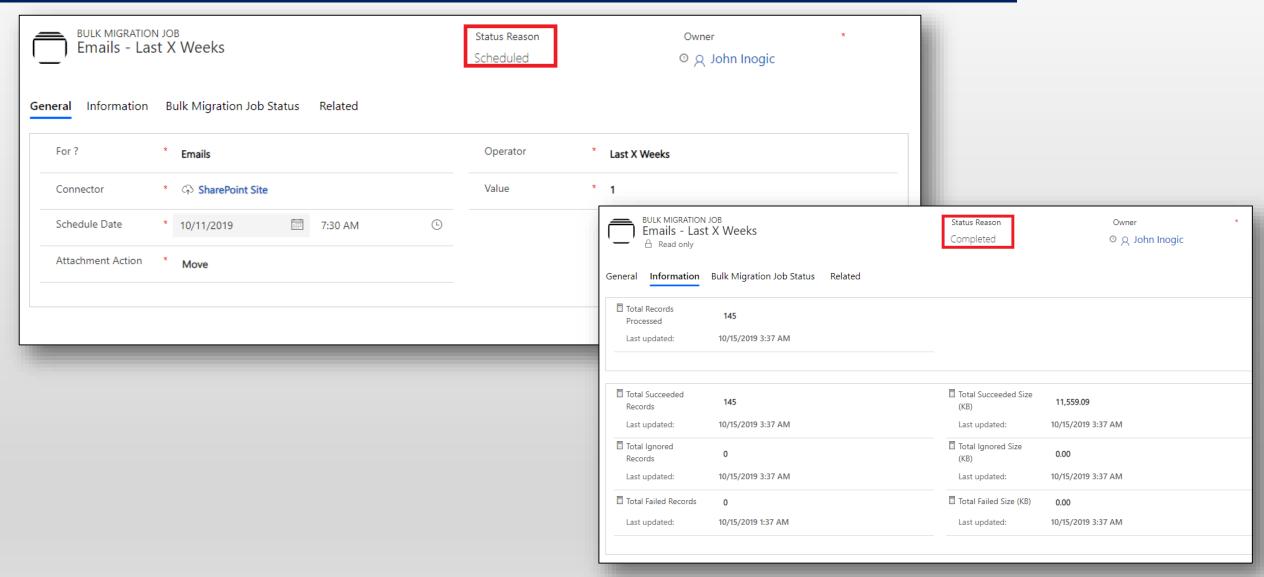

dification / deletion of Dynamics 365 CRM user's security privileges to SharePoint





# Available For

#### SUPPORTED VERSIONS

- MICROSOFT DYNAMICS 365 8.2 and above
- Power Apps
- CDS

#### **DEPLOYMENTS**

- DYNAMICS 365 ONLINE
- ON-PREMISES WITH IFD



# Drag and Drop multiple files & folders







#### Upload/Download files & folders





## Upload files & folders to multiple CRM records







# Get a Read-only or Editable Anonymous Shareable link of files & folders







#### Email files as an attachment or share the link to the files







#### Deep Search





#### Delete File





#### View File





## Move/Copy Dynamics 365 CRM Attachments







#### Folder access based on CRM record access







## Security Templates







## Bulk Migrate Dynamics 365 CRM Attachments







## Connector Configuration





## Entity Configuration







## **Bulk Sync Tool**







# Next Steps

Learn more about **SharePoint Security Sync** today.

Get your free **SharePoint Security Sync** trial from <u>our</u>
<u>website</u>!

Email: <a href="mailto:crm@inogic.com">crm@inogic.com</a>