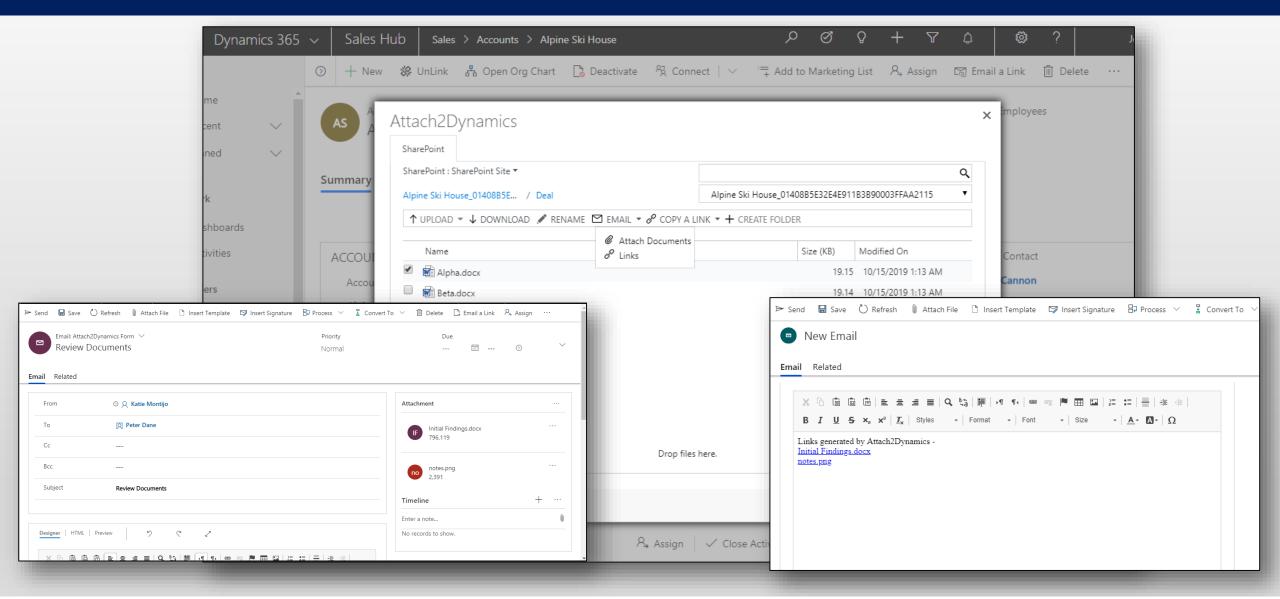

# **Email link or file as an attachment**

Email SharePoint files as attachment with a single click

#### Email files as an attachment or share the link to the files