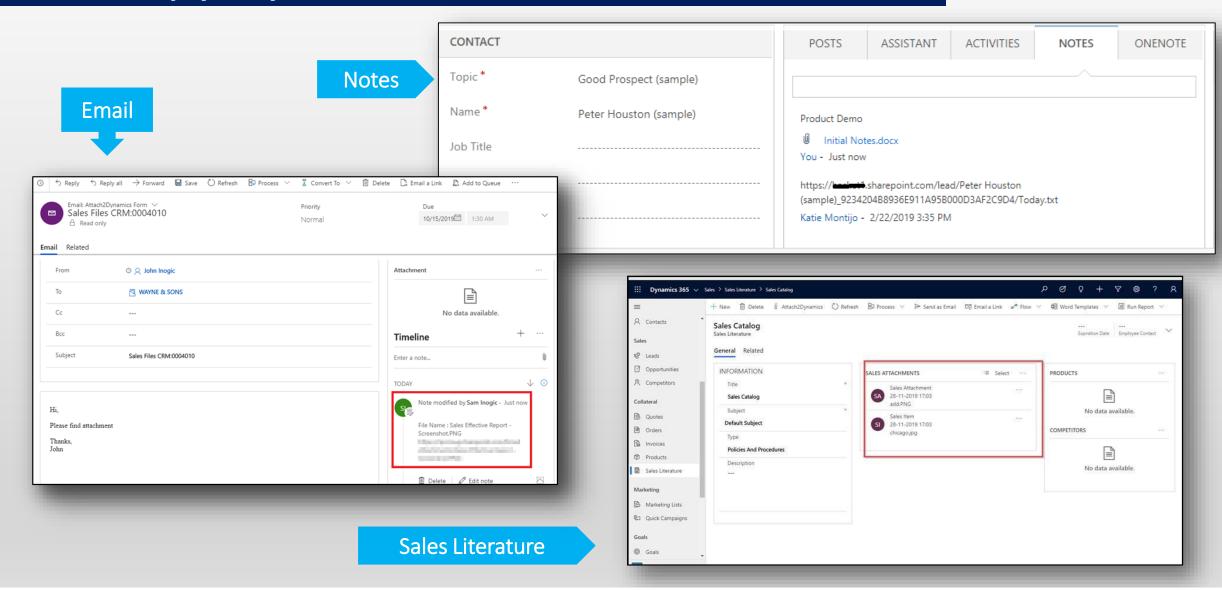

# **Email link or file as an attachment**

Email SharePoint files as attachment with a single click

#### **Save Storage Space**

Move Attachments from Notes, Email & Sales Literature to SharePoint and leave behind the link to the file for easy reference.

## Move/Copy Dynamics 365 CRM Attachments