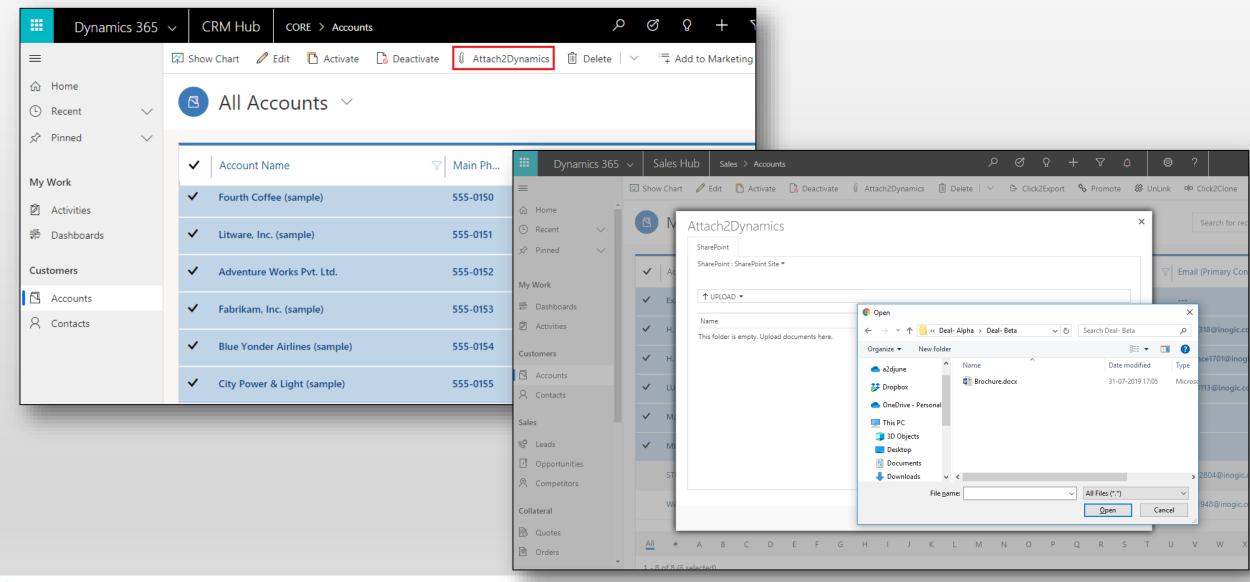

# Intuitive interface to perform common file/folder actions

Upload, download, rename files and folders.

#### Upload/Download files & folders