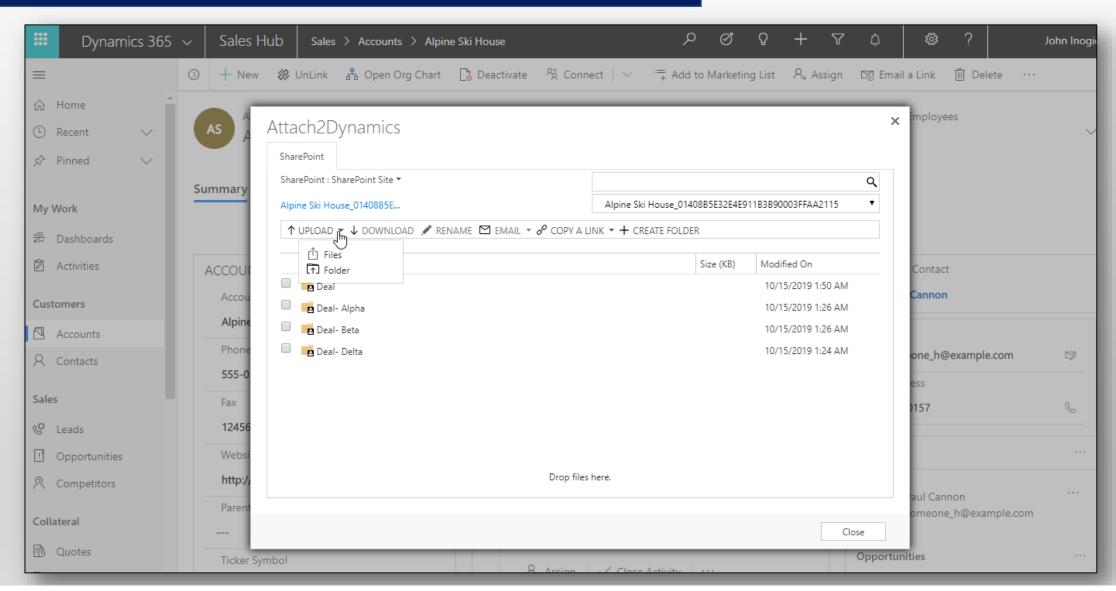

#### **Drag & Drop**

Drag & Drop interface to upload multiple files and folders to SharePoint easily at one go.

# Drag and Drop multiple files & folders

## Upload files & folders to multiple CRM records