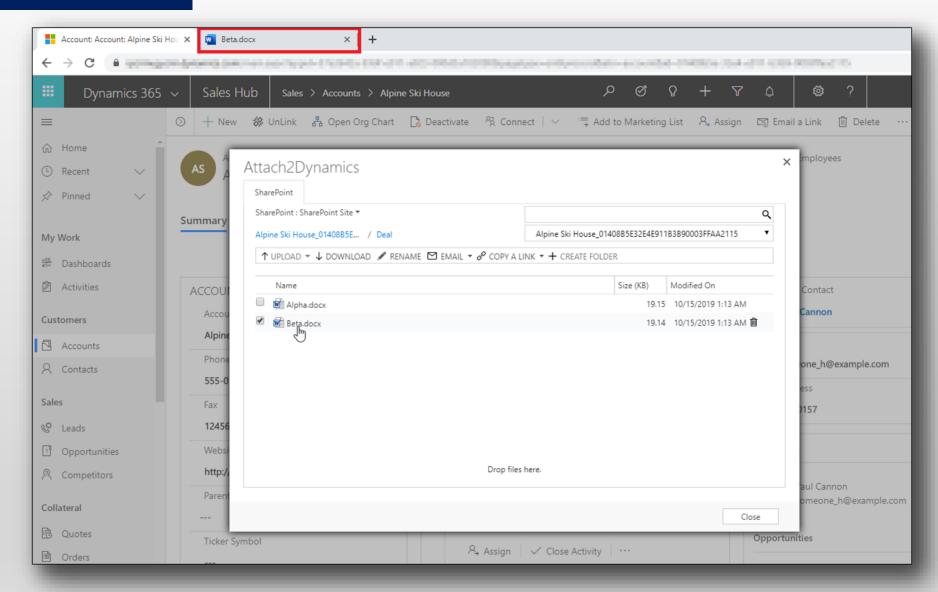

# Intuitive interface to perform common file/folder actions

Upload, download, rename files and folders.

#### **Drag & Drop**

Drag & Drop interface to upload multiple files and folders to SharePoint easily at one go.

#### **Security Privileges**

Control user privileges to perform the various actions supported by the solution such as Upload, Download, Email, Create folder, Rename, Delete.