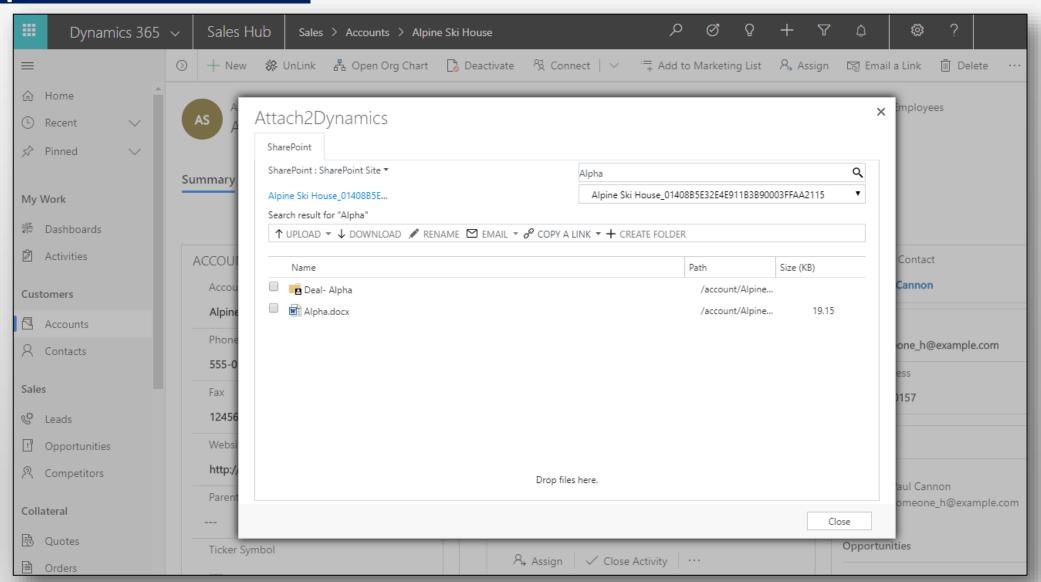

Privileges**

Control user privileges to perform the various actions supported by the solution such as Upload, Download, Email, Create folder, Rename, Delete.

# **Security Role Sync to SharePoint**

Replicate addition / modification / deletion of Dynamics 365 CRM user's security privileges to SharePoint





# Available For

#### SUPPORTED VERSIONS

- MICROSOFT DYNAMICS 365 8.2 and above
- Power Apps
- CDS

#### **DEPLOYMENTS**

- DYNAMICS 365 ONLINE
- ON-PREMISES WITH IFD



# Drag and Drop multiple files & folders







#### Upload/Download files & folders





## Upload files & folders to multiple CRM records







# Get a Read-only or Editable Anonymous Shareable link of files & folders







#### Email files as an attachment or share the link to the files







#### Deep Search





#### Delete File





#### View File





## Move/Copy Dynamics 365 CRM Attachments







#### Folder access based on CRM record access







## Security Templates







## Bulk Migrate Dynamics 365 CRM Attachments







## Connector Configuration





## Entity Configuration







## **Bulk Sync Tool**







# Next Steps

Learn more about **SharePoint Security Sync** today.

Get your free **SharePoint Security Sync** trial from <u>our</u>
<u>website</u>!

Email: <a href="mailto:crm@inogic.com">crm@inogic.com</a>