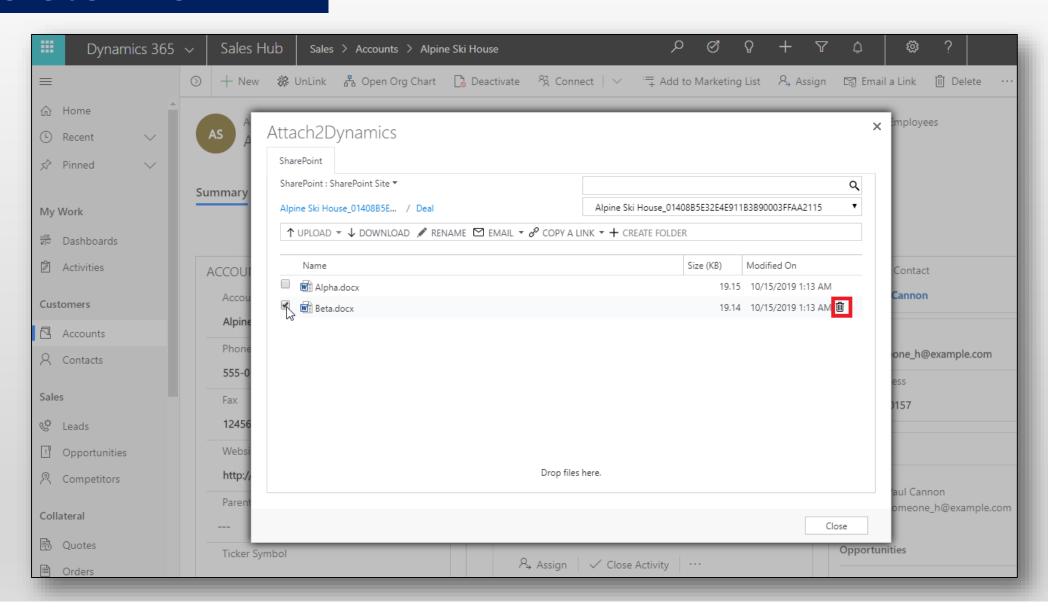

user privileges to perform the various actions supported by the solution such as Upload, Download, Email, Create folder, Rename, Delete.

# **Security Role Sync to SharePoint**

Replicate addition / modification / deletion of Dynamics 365 CRM user's security privileges to SharePoint





# Available For

#### SUPPORTED VERSIONS

- MICROSOFT DYNAMICS 365 8.2 and above
- Power Apps
- CDS

#### **DEPLOYMENTS**

- DYNAMICS 365 ONLINE
- ON-PREMISES WITH IFD



# Drag and Drop multiple files & folders







#### Upload/Download files & folders





## Upload files & folders to multiple CRM records







# Get a Read-only or Editable Anonymous Shareable link of files & folders







#### Email files as an attachment or share the link to the files







#### Deep Search





#### Delete File





#### View File





## Move/Copy Dynamics 365 CRM Attachments







#### Folder access based on CRM record access







## Security Templates







## Bulk Migrate Dynamics 365 CRM Attachments







## Connector Configuration





## Entity Configuration







## **Bulk Sync Tool**







# Next Steps

Learn more about **SharePoint Security Sync** today.

Get your free **SharePoint Security Sync** trial from <u>our</u>
<u>website</u>!

Email: <a href="mailto:crm@inogic.com">crm@inogic.com</a>