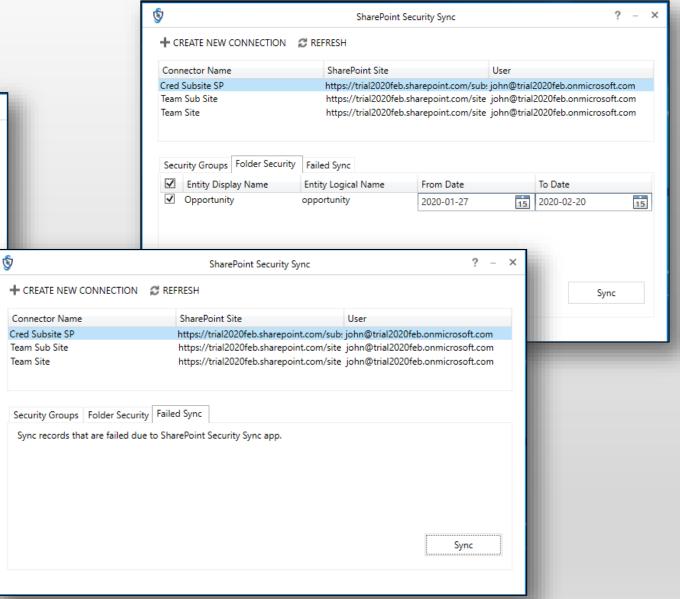

# **Security Role Sync to SharePoint**

Replicate addition / modification / deletion of Dynamics 365 CRM user's security privileges to SharePoint