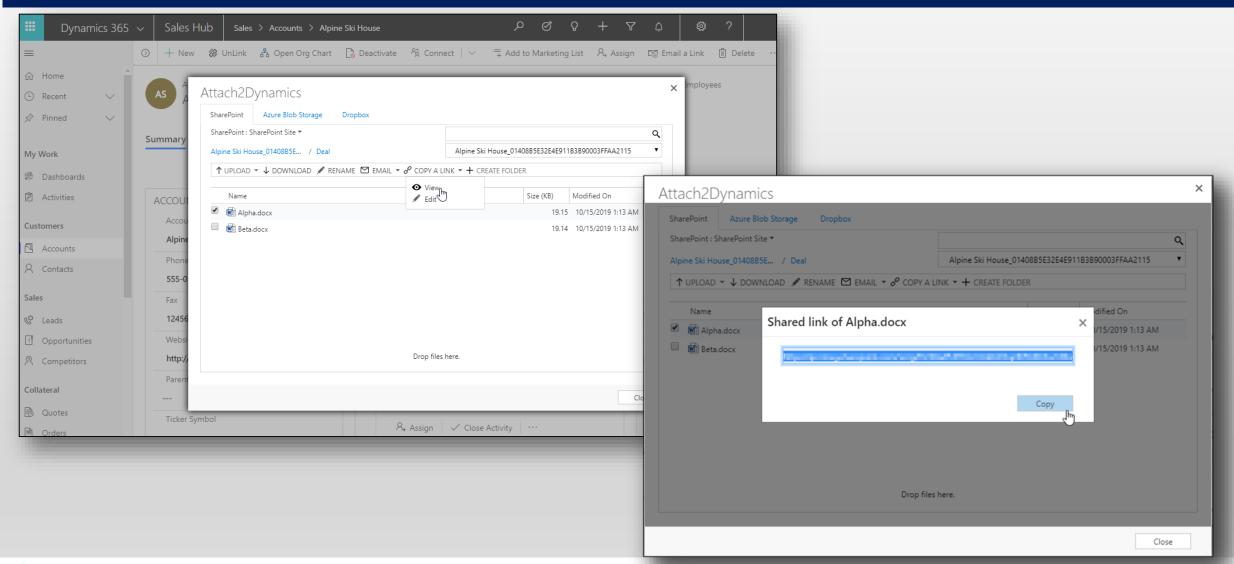

# Get a Read-only or Editable Anonymous Shareable link of files & folders

#### Email files as an attachment or share the link to the files