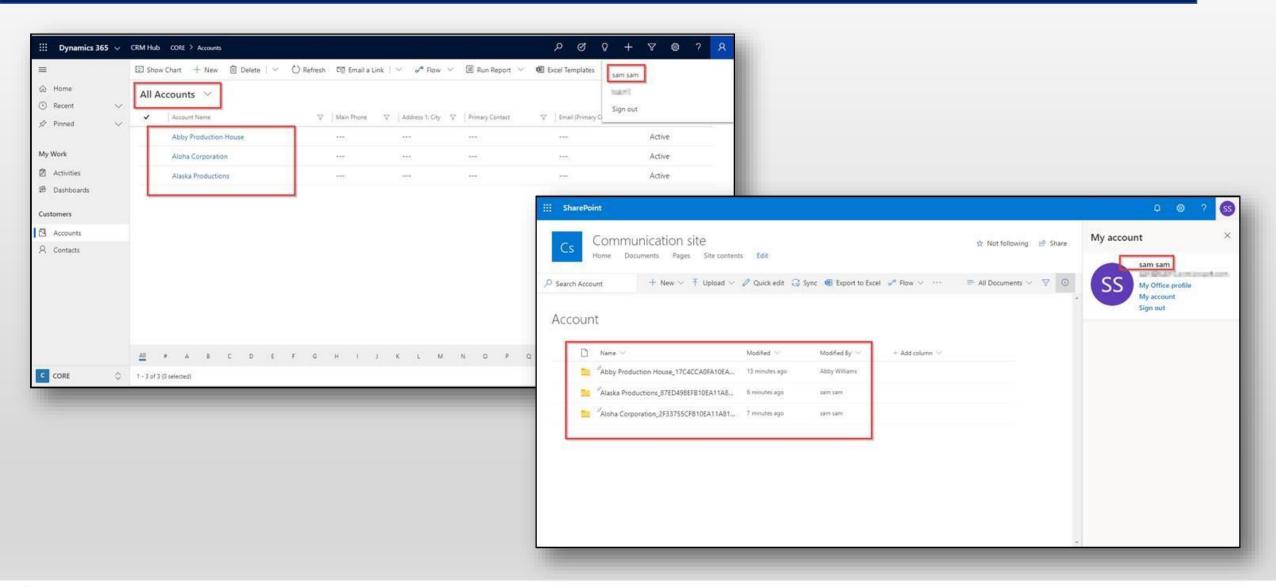

Rename, Delete.

# **Security Role Sync to SharePoint**

Replicate addition / modification / deletion of Dynamics 365 CRM user's security privileges to SharePoint





# Available For

#### SUPPORTED VERSIONS

- MICROSOFT DYNAMICS 365 8.2 and above
- Power Apps
- CDS

#### **DEPLOYMENTS**

- DYNAMICS 365 ONLINE
- ON-PREMISES WITH IFD



# Drag and Drop multiple files & folders







#### Upload/Download files & folders





## Upload files & folders to multiple CRM records







# Get a Read-only or Editable Anonymous Shareable link of files & folders







#### Email files as an attachment or share the link to the files







#### Deep Search





#### Delete File





#### View File





## Move/Copy Dynamics 365 CRM Attachments







#### Folder access based on CRM record access







## Security Templates







## Bulk Migrate Dynamics 365 CRM Attachments







## Connector Configuration





## Entity Configuration







## **Bulk Sync Tool**







# Next Steps

Learn more about **SharePoint Security Sync** today.

Get your free **SharePoint Security Sync** trial from <u>our</u>
<u>website</u>!

Email: <a href="mailto:crm@inogic.com">crm@inogic.com</a>