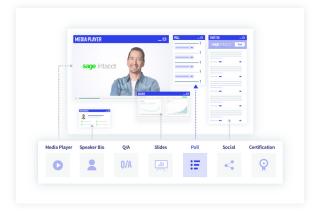

## **Build Engaging and Customizable Webinars**

Robust production and presentation capabilities, 20+ interactivity tools and accessibility components give you the ability to create the most engaging experience and reach more audiences. Customizable content journeys remove the dead ends of a single webinar and continue the audience engagement and content consumption journey.

#### **Consistent Interactivity**

Turn your webinars into a two-way conversation with 20+ engagement tools that remain interactive whether the webinar is live or on-demand.