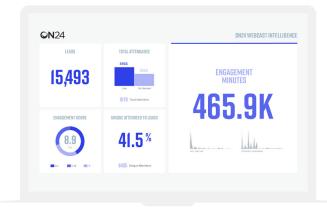

#### **Data & Analytics**

Analyze audience behavior across every single interaction and score engagement to get the insights you need to qualify leads and accelerate deals.