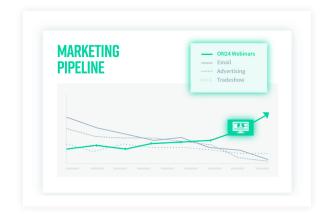

#### **Drive Pipeline and Revenue**

ON24® webinars boost your demand generation programs to drive more revenue and pipeline than any other channel. Identify quality leads and accelerate them through the buyer journey with behavioral insights that enable personalized follow-up and make a difference to your sales team.