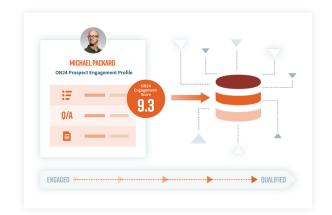

## Turn Audience Engagement Into Actionable Data

Patented back-end analytics capture and turn audience interactions into actionable insights and digestible profiles of buyer interest and intent that can be integrated into your CRM, Marketing Automation Platform or other business system to drive efficiency.

#### **Data & Analytics**

Analyze audience behavior across every single interaction and score engagement to get the insights you need to qualify leads and accelerate deals.