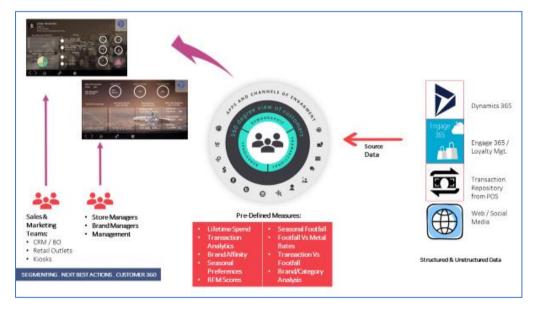

### Provide Consistently Superior Services to Customers, Exceed Expectations - Every Time...

Retail Insights 365 is a decision support system that addresses the basic need to access relevant data with advanced analytics-based insight to take business decisions. Developed by Levtech's team of retail domain experts, as a fusion of Customer Insight powered Data Analytics made visually meaningful on PowerApps platform, the solution comes with a sets of customizable and pre-defined retail analytic measures and segmentation criteria. The product empowers businesses with the right data to enforce retail practices provide consistently superior services to customers and exceed their expectations, ever time, at all customer touch points. Use the products out-of-the-box machine learning templates to predict churn, next best actions and product recommendations to maximize the possibilities of successful sales every time a customer visits your outlets.

- An analytics platform that meets the needs of all Retail Business Stakeholders
- Enable all stakeholders with relevant advanced analytics with relevant visualization
- Real time analytics delivered instantly at all customer touch points

## Empower All Stakeholders

Merchandiser can ensure rightMarketing can Optimize CampaignStore Managers can ensureProducts in the right store in right<br/>quantitiesPerformanceOperational efficienciesStore Product wise PerformanceCampaign ROI across OutletsStore PerformanceFast Moving / Low Moving AnalyticsIncreased Accuracy while<br/>Segmenting for CampaignsStore Personnel Productivity