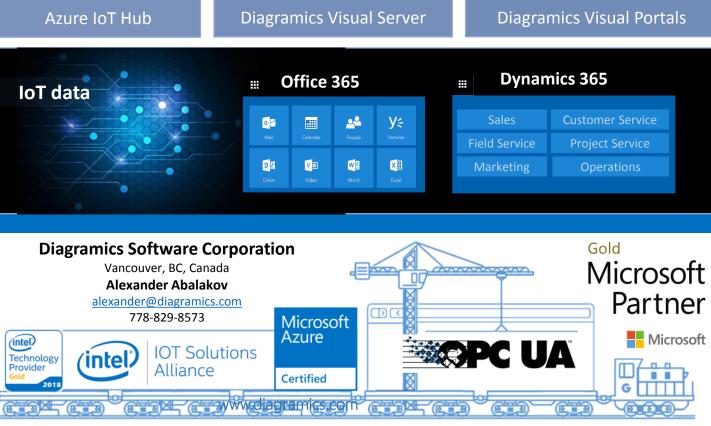

**Diagramics Visual Automation** software connects your equipment, cloud services, IoT devices and sensors, Office 365, Dynamics 365, and various LOB and SaaS applications to your Control Center.

It automatically handles ingestion and transformation of data and distribution of visual information via secure visual channels.

**Diagramics Visual Portals** present visual channels in intuitive diagrammatic form, allowing operators to see everything that was previously hidden under the hood.