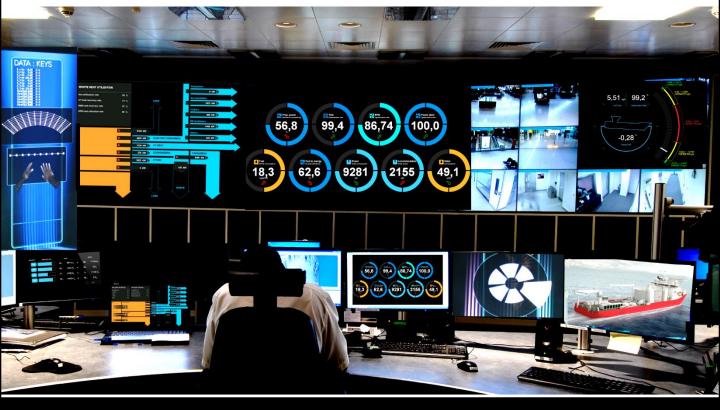

## **Operations Control Center**

real-time monitoring of your IoT business

Diagramics' Operations Control Center is a multi-screen visualization solution powered by modern Single-Board Computers, Window 10 IoT Core, and Diagramics Visual Portals

### Affordable Control Center for any Business

Modern Single-Board Computer can render 4K graphics, instantly visualizing real-time IoT data without AV cables, powerful video cards, expensive graphical servers and heavy network traffic.

Diagramics Visual Automation software connects your Control Center with your equipment, cloud services, IoT devices and sensors. It handles ingestion and transformation of data and distribution of visual information via secure visual channels.