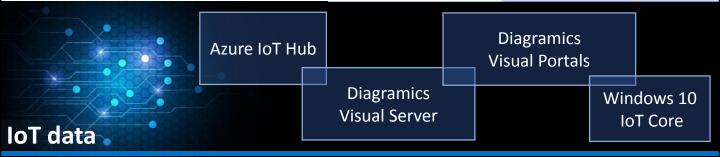

**Diagramics Visual Automation** software connects your equipment, cloud services, IoT devices and sensors, Office 365, Dynamics 365, and various LOB and SaaS applications to your Control Center.

It automatically handles ingestion and transformation of data and distribution of visual information via secure visual channels.

**Diagramics Visual Portals** present visual channels in intuitive diagrammatic form, allowing operators to see everything that was previously hidden under the hood.