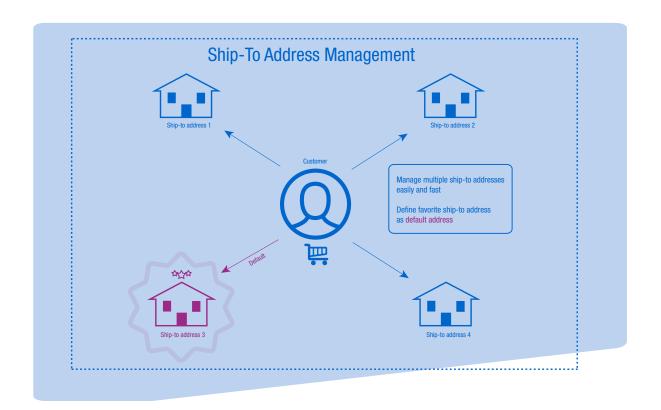

## Primary Adress

Allow your customers to select their favorite shipping adress. With **Ship-To Address Management** you can allow your users to select their favorite shipping adress which then will be used as default shipping adress.

## Alternate Primary Adresses

**Ship-To Address Management** allows for multiple types of adress management. Alternatively you can assign multiple preferred shipping adresses to one customer.

In the sales and service process your user will be prompted via dialog to use one of the preferred shipping adresses. The selected adress will be added to the document.