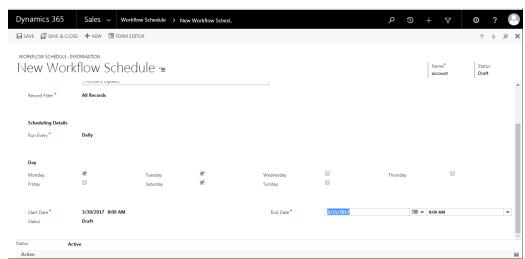

#### **Workflows Schedule:**

- 1. Click on New (+) and then enter the details as per your requirement in the below mentioned form.
- 2. Entity field will display the drop-down list for the available entities in MS CRM.
- 3. Select the Entity as per your requirement and it will also populate the available workflows associated with the entity. For ex. We have taken Account entity.

4. Select the Record Filter and enter the Scheduling details on the form along with the Start and end date.

**Workflow Schedule Settings on various scheduling options:** 

Daily: