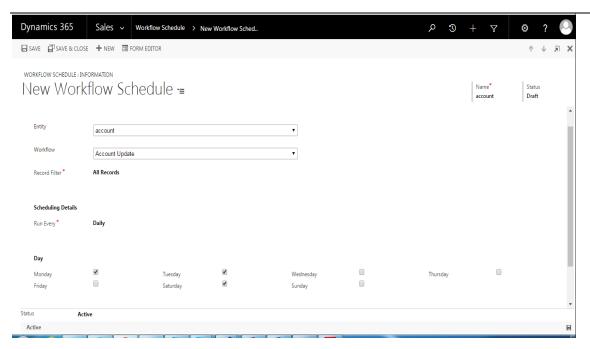

#### **Workflows Schedule:**

- 1. Click on New (+) and then enter the details as per your requirement in the below mentioned form.
- 2. Entity field will display the drop-down list for the available entities in MS CRM.
- 3. Select the Entity as per your requirement and it will also populate the available workflows associated with the entity. For ex. We have taken Account entity.

4. Select the Record Filter and enter the Scheduling details on the form along with the Start and end date.

**Workflow Schedule Settings on various scheduling options:** 

Daily: