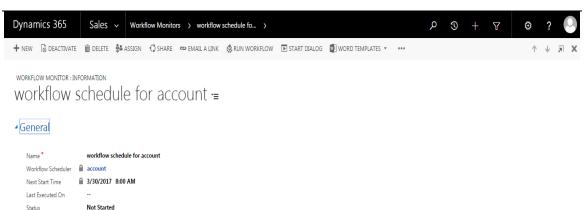

## Click on Workflow Monitor to view scheduled workflows:

Monitor Error

<u>--</u> Owner\* Prodadmin CRM