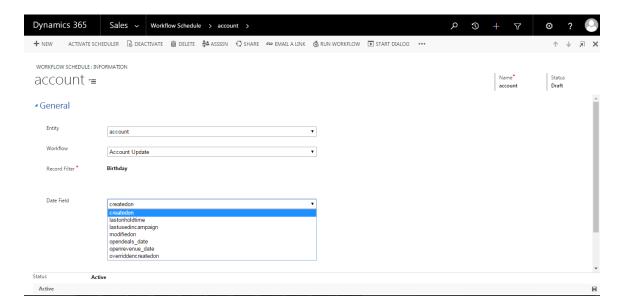

# Workflow Schedule record filter using Birthday/Anniversary:

**Note:** This type of record filter displays the date/time fields which are available on the MS CRM entity form, so that user can filter the record on basis of selected fields under the Date Field in scheduler.