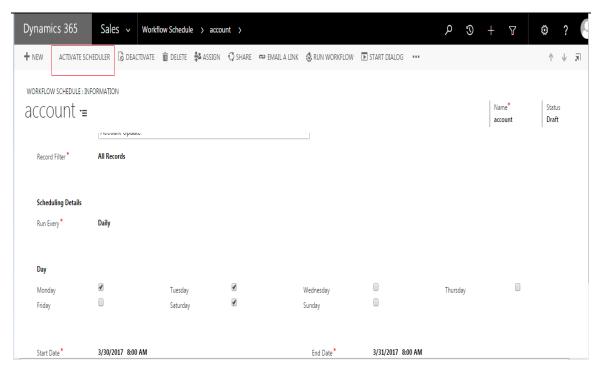

#### **Workflows Schedule:**

- 1. Click on New (+) and then enter the details as per your requirement in the below mentioned form.
- 2. Entity field will display the drop-down list for the available entities in MS CRM.
- 3. Select the Entity as per your requirement and it will also populate the available workflows associated with the entity. For ex. We have taken Account entity.

4. Select the Record Filter and enter the Scheduling details on the form along with the Start and end date.

**Workflow Schedule Settings on various scheduling options:** 

Daily:

#### **Duration:**

- 5. Click on Save button.
- 6. Click on Activate Scheduler button to Activate the scheduler.