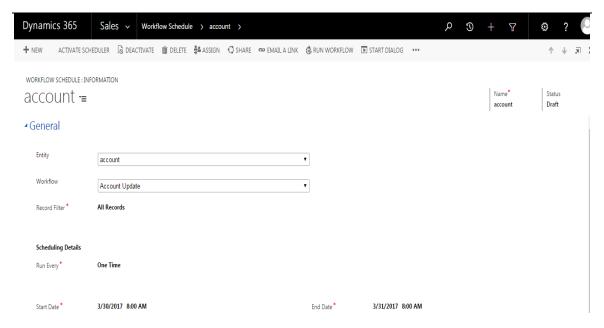

for the available entities in MS CRM.
- 3. Select the Entity as per your requirement and it will also populate the available workflows associated with the entity. For ex. We have taken Account entity.



4. Select the Record Filter and enter the Scheduling details on the form along with the Start and end date.







## **Workflow Schedule using Advance Find View**



**Workflow Schedule using Fetch XML** 





# Workflow Schedule record filter using Birthday/Anniversary:

**Note:** This type of record filter displays the date/time fields which are available on the MS CRM entity form, so that user can filter the record on basis of selected fields under the Date Field in scheduler.



**Workflow Schedule Settings on various scheduling options:** 

Daily:





# Monthly:



## One Time:





#### **Duration:**



- 5. Click on Save button.
- 6. Click on Activate Scheduler button to Activate the scheduler.





## Click on Workflow Monitor to view scheduled workflows:







Monitor Error

<u>--</u> Owner\* Prodadmin CRM