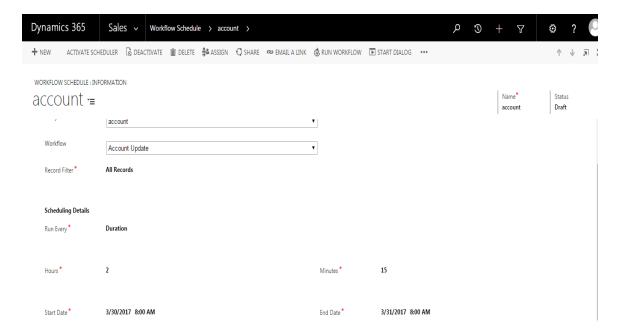

#### **Duration:**

- 5. Click on Save button.
- 6. Click on Activate Scheduler button to Activate the scheduler.