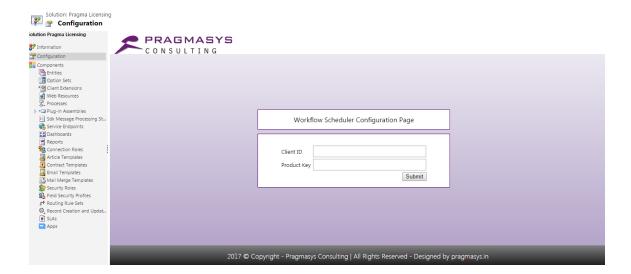

### Steps:

- 1. Login into MS CRM.
- 2. Open the Pragma Licensing solution and then click on Configuration.

3. Enter the Client ID and Product key that you have received in the registration email and then click on submit.

Note: To get client ID kindly visit the link

 $\underline{https://product.pragmaxrm.com:8443/Product\%20 Registration/Registration.aspx?item\_name=workflowscheduler.product.pragmaxrm.com:8443/Product\%20 Registration/Registration.aspx?item\_name=workflowscheduler.product.pragmaxrm.com:8443/Product\%20 Registration/Registration.aspx?item\_name=workflowscheduler.product\%20 Registration/Registration.aspx?item\_name=workflowscheduler.product%20 Registration/Registration/Registration/Registration/Registration/Registration/Registration/Registration/Registration/Registration/Registration/Registration/Registration/Registration/Registration/Registration/Registration/Registration/Registration/Registration/Registration/Registration/Registration/Registration/Registration/Registration/Registration/Registration/Registration/Registration/Registration/Registration/Registration/Registration/Registration/Registration/Registration/Registration/Registration/Registration/Registration/Registration/Registration/Registration/Registration/Registration/Registration/Registration/Registration/Registration/Registration/Registration/Registration/Registration/Registration/Registration/Registration/Registration/Registration/Registration/Registration/Registration/Registration/Registration/Registration/Registration/Registration/Registration/Registration/Registration/Registration/Registration/Registration/Registration/Registration/Registration/Registration/Registration/Registration/Regis$ 