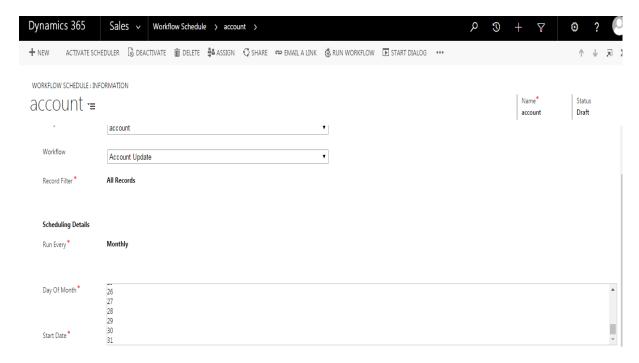

the drop-down list for the available entities in MS CRM.
- 3. Select the Entity as per your requirement and it will also populate the available workflows associated with the entity. For ex. We have taken Account entity.



4. Select the Record Filter and enter the Scheduling details on the form along with the Start and end date.







## **Workflow Schedule using Advance Find View**



**Workflow Schedule using Fetch XML** 





# Workflow Schedule record filter using Birthday/Anniversary:

**Note:** This type of record filter displays the date/time fields which are available on the MS CRM entity form, so that user can filter the record on basis of selected fields under the Date Field in scheduler.



**Workflow Schedule Settings on various scheduling options:** 

Daily:





# Monthly:



## One Time:





#### **Duration:**



- 5. Click on Save button.
- 6. Click on Activate Scheduler button to Activate the scheduler.





## Click on Workflow Monitor to view scheduled workflows:







Monitor Error

<u>--</u> Owner\* Prodadmin CRM