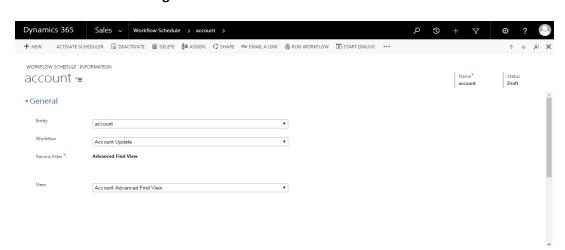

#### **Workflows Schedule:**

- 1. Click on New (+) and then enter the details as per your requirement in the below mentioned form.
- 2. Entity field will display the drop-down list for the available entities in MS CRM.
- 3. Select the Entity as per your requirement and it will also populate the available workflows associated with the entity. For ex. We have taken Account entity.

4. Select the Record Filter and enter the Scheduling details on the form along with the Start and end date.

## **Workflow Schedule using Advance Find View**

**Workflow Schedule using Fetch XML** 