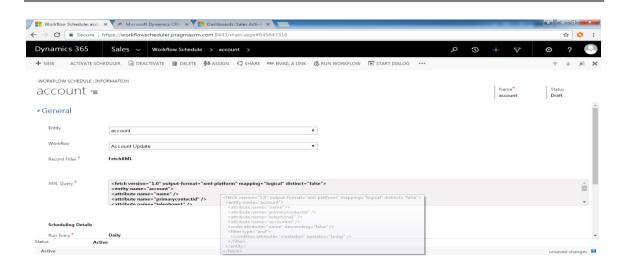

## **Workflow Schedule using Advance Find View**

**Workflow Schedule using Fetch XML** 

- Daily
- Weekly
- Monthly
- Specific Day of the Week
- Once a Week/ Month
- After Specific Time Interval

Embedded in the Microsoft Dynamics CRM Application, the Workflow Scheduler not only helps in scheduling the workflows, but also provides the capability to provide the record set leveraging the Advance Fetch XML / Find Views. By making it easier to trigger updates or workflows to the entry records on the scheduled basis, it provides a plethora of advanced functionalities to users. It enables the users to set the schedule time pattern, and specify the Advanced Find Queries for determining the records to be affected as the schedule triggers.