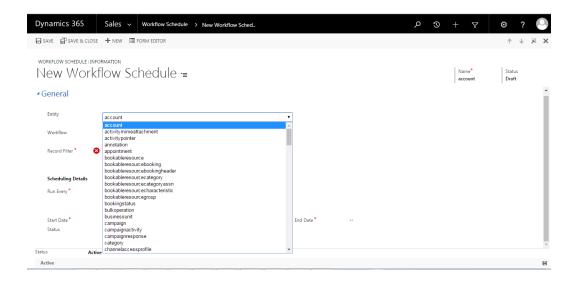

#### **Workflows Schedule:**

- 1. Click on New (+) and then enter the details as per your requirement in the below mentioned form.
- 2. Entity field will display the drop-down list for the available entities in MS CRM.
- 3. Select the Entity as per your requirement and it will also populate the available workflows associated with the entity. For ex. We have taken Account entity.

4. Select the Record Filter and enter the Scheduling details on the form along with the Start and end date.