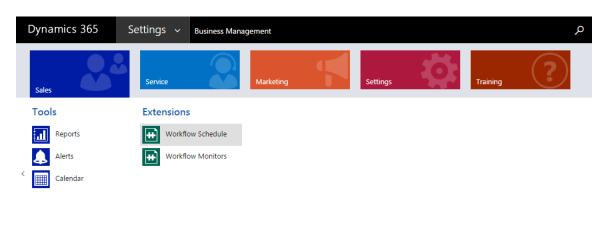

4. To view navigation of workflow Scheduler & Workflow monitor entity, enable these entities in sitemap area

### **Workflow Scheduler**