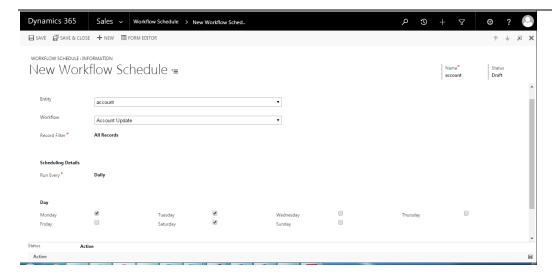

4. Select the Record Filter and enter the Scheduling details on the form along with the Start and end date.

**Workflow Schedule Settings on various scheduling options:** 

Daily: