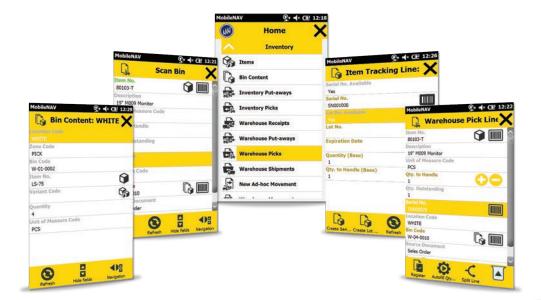

With the latest Workflow/Wizard behavior you can set up a workflow-driven user interface within minutes with mandatory scannable fields ensuring that you pick the right item from the right place.

The Inventory menu of the application allows you to track the items in your warehouse. You can access your up-to-date stock information (Bin Content, Serial No., Lot No., Expiration Date, etc.). You can start administering your Warehouse Put-aways and Warehouse Pick processes. You can handle both inbound and outbound processes (Warehouse Receipts/Shipments), as well as moving the items with Transfer Orders or Warehouse Movements.

## Pre-configured modules

| <b>←</b> ]_ |  |
|-------------|--|

Warehouse Picks;

Warehouse Put-aways;

Warehouse Receipts;

Warehouse Shipments;

Transfer Orders;

Ad-hoc Movement:

Item Reclass. Journals;

Physical Inventory Journals;

Warehouse Item Journals;

Item Management;

- Inventory, Ledger Entries;
- Bin Content;

Warehouse Movements;