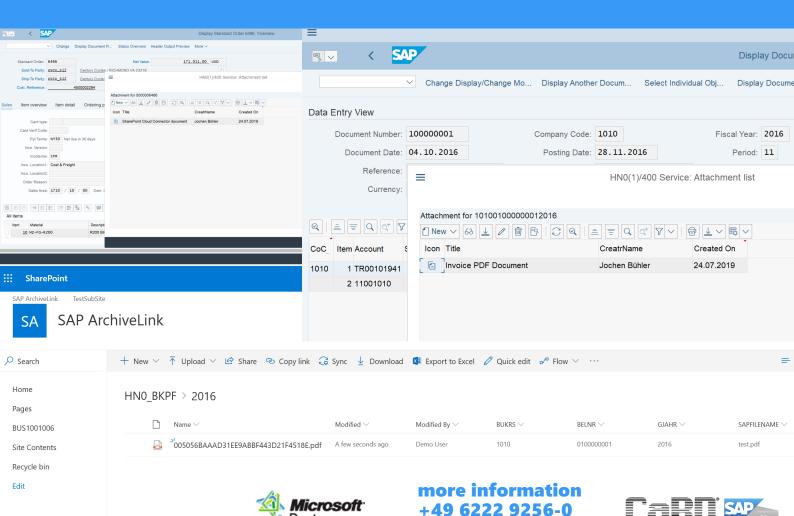

### **SAP** integrated

You can use the integrated SAP ECL viewer to display the files after checkin into SharePoint.

### **Custom URL**

You can customize customer specific URLs to display the files in SharePoint. This allows you to secure your files with SharePoint roles