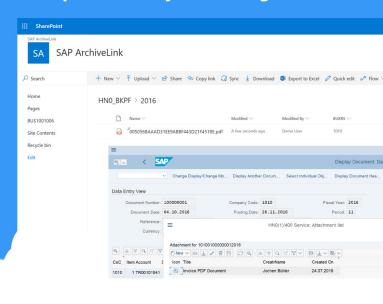

### **Document Library**

Use SharePoint Document Libraries out of the box. You can create your own columns and you can use own viewsto display the library.

### **Document Sets**

The connector supports SharePoint Document Sets. The information of the Document Set will be retrieved from SAP.

### **Folders**

You can structure your SharePoint Library with folder structures based on the information of the related file in SAP

### **Meta Data**

The metadata can be customized in SAP using a graphical interface to drag & drop the customizing relations. No developments are required to define the meta data.

### **SAP** integrated

You can use the integrated SAP ECL viewer to display the files after checkin into SharePoint.