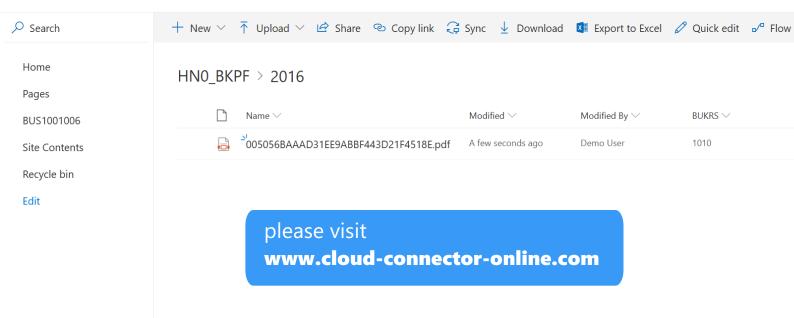

### **Document Library**

Use SharePoint Document Libraries out of the box. You can create your own columns and you can use own viewsto display the library.

### **Folders**

You can structure your SharePoint Library with folder structures based on the information of the related file in SAP