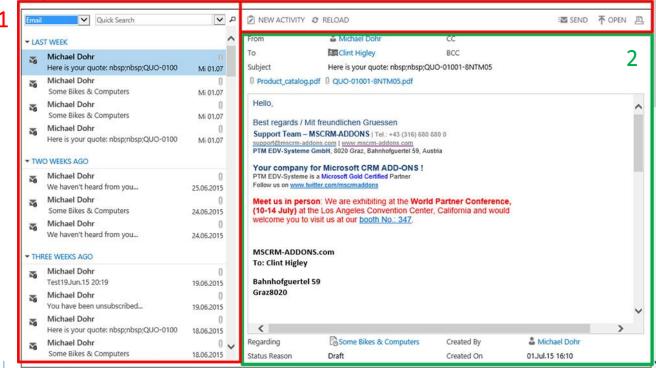

#### The Outlook like experience when handling activities in Dynamics CRM

- Overview (Left Pane, marked red)
  - List of activities (standard & custom)
  - Search capabilities

- Preview (Right Pane, marked green)
  - Direct access to attachments and related records (from,to,cc,bcc...)
  - Customizable layout