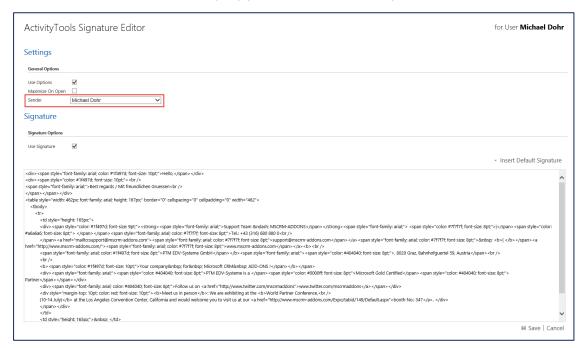

#### **Email Features**

- Signature Editor (Accessible on CRM User Form
  - Create personalized signatures for Users or teams. (Plain Text and HTML supported)
  - Define default senders (Support or Sales teams)