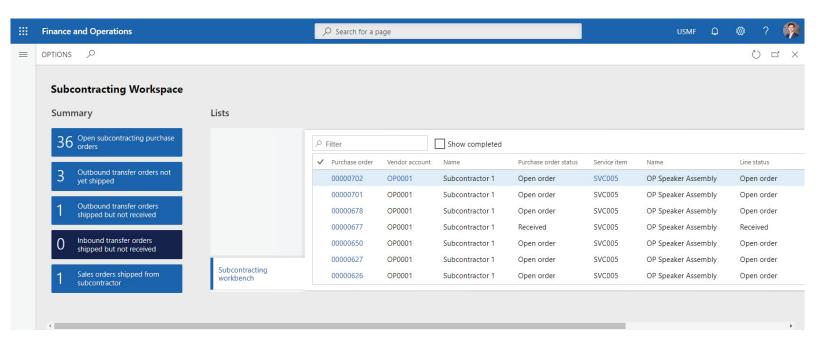

## The Crowe Subcontracting Accelerator streamlines the subcontracting process in Microsoft Dynamics 365

## **Key features**

- Manage purchase and production order information on a single workbench
- Issue material to a production order, post product receipts, and report finished goods
- Review all subcontracting markings, history, transactions, and journals
- Maintain vendors, operations, warehouses, service items, and more with forms tailored for subcontracting
- Streamline subcontracting transfer orders, sales orders, purchase orders, and shipments

Reduce time navigating between multiple forms

Streamline visibility of vendor-held inventory

Effectively manage order information tailored to subcontracting

Holistic view of subcontracting order status and transaction history