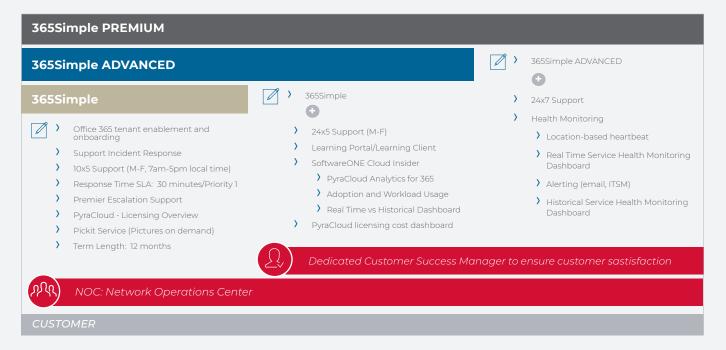

# FUTURE WORKPLACE WITH 365Simple

Based on how business needs are changing today with an increasing need for worker productivity and a flexible environment in which to make that a possibility, we have created three levels of 365Simple – detailed below – in order to best fit your current and future business needs.

### 365Simple (must be licensed with CSP tenant) | Your Answer for Today's Future Workplace

SoftwareONE's 365Simple helps you create the workplace for tomorrow leveraging the latest in Microsoft technologies for a flexible, secure and

accessible workplace. SoftwareONE works with you as a trusted advisor to support, optimize, and manage your Microsoft 365 solutions Get in touch!