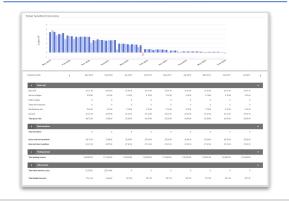

# Increase accuracy and professionalism Beautifully formatted reports with a single click

| Report as of Apr 05, 3029 |            |             |                             |                |                |                            |             |               |              |                       |                              |              |      |                             |
|---------------------------|------------|-------------|-----------------------------|----------------|----------------|----------------------------|-------------|---------------|--------------|-----------------------|------------------------------|--------------|------|-----------------------------|
| Suilding Detail           | b          |             |                             |                |                |                            |             |               |              |                       |                              |              |      |                             |
| nor built                 |            |             | Building GLA<br>17,000 sq m | Occupancy      |                |                            | Vacancies   | Expiri        |              | ies in rext 15 months |                              |              |      |                             |
| 2014 A                    |            |             |                             | 15,000 sq.m    | 07.29%         |                            | 2,200 sq m  | 12.80%        |              | 5,400 sq m            | 12.80%                       |              |      |                             |
| des Picetine              |            |             |                             |                |                |                            |             |               |              |                       |                              |              |      |                             |
|                           | Inquiries  |             | Options sent                |                | Site visite    |                            | Negotiating |               | Signed LOI   |                       | Leases Signed (last quarter) |              |      |                             |
| NA.                       |            | 4,500 x qni | 0                           | Dager          |                | daqin                      |             | 4,500 s.qm    |              | pag m                 |                              | 400 sq m     |      |                             |
| isnoval                   | - 2        | 2,000 sq m  | 0                           | Dog m          | 3              | dagm                       |             | 3,000 sq m    | 0            | Dogen                 |                              | 400 sq m     |      |                             |
| Mal                       | 5          | 7,500 sq m  |                             | 0 aq m         | - 5            | 0 sq m                     | - 5         | 7,580 aq m    |              | 0 aq m                | - 2                          | 808 sq m     |      |                             |
| scart Space               |            |             |                             |                |                |                            |             |               |              |                       |                              |              |      |                             |
|                           |            | Ana         | Condition                   | Availability   | Asking Pant.   | Days Vacant                | Inquiries   | Active deals  | Site visits  | Negotisting           | Signed LOI                   | Won          | Dead | Notes                       |
| eval-03, Unit 0           |            | 800 sq m    | Asis                        | Available      | 560 18         | 0                          |             | 2             | 2            |                       |                              | 0            | - 0  | Singled is very interested. |
| ival-05, Unit 0           |            | 600 sq sn   | A616                        | Available      | 80010          |                            | 0           |               | 0            | 0                     |                              | 0            | 0    |                             |
| vec 13, SNE C             | 10         | 800 sq m    | Asis                        | Available      | 560 11         | 0                          | - 0         | - 1           |              |                       | - 1                          |              | - 0  |                             |
| spires in Ne              | of 18 Move | hs .        |                             |                |                |                            |             |               |              |                       |                              |              |      |                             |
|                           |            | Anna        | Premise type                | Tenants        | verta Industry |                            |             | % of Building | Don't date   | Notes                 |                              |              |      |                             |
| val 15, UNE 0             | 31         |             |                             | PPMS           |                |                            |             |               |              |                       |                              |              |      |                             |
| resi-OE, Unit O           |            | 1,600 sq rs | Office                      | Husesi         |                | Manufacturing              |             | 8.30%         | May 31, 2019 |                       |                              |              |      |                             |
| IVALOR, DISK O            | 00         | 400 sq.m.   | Office                      | AECON          |                | Construction & Engineering |             | 2.32%         | Oct 31, 2010 |                       |                              |              |      |                             |
| reside, Unit O            |            | 980 apro    | Office                      | Died & Died    |                | Law Firm                   |             | 4.04%         | Dec 31, 2019 |                       |                              |              |      |                             |
| WATER DAY                 | 01         | 1,600 sq.m  | Office                      | JPMorgan Chase |                | Banking                    |             | 5.50%         | Aug 31, 2019 | JPM has               | said they will pro           | bably racate |      |                             |
| del                       |            | 5,400 sq m  |                             |                |                |                            |             | 21.30%        |              |                       |                              |              |      | NAT or respelses and it     |