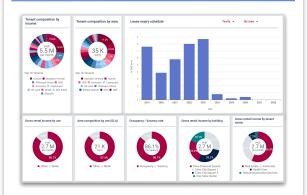

#### Access better portfolio data

Generate immediate insights from your data

# Improve deal conversion rates Track every deal from from inquiry to close

# Spend less time on lease calculations Automated pro forma cash flow modeling

#### Maximize rental revenues

Model offer terms to evaluate rental implications

# Increase accuracy and professionalism Beautifully formatted reports with a single click

| Report as of Apr 05, 3029 |            |             |                             |                |                |                            |             |               |              |                       |                              |              |      |                             |
|---------------------------|------------|-------------|-----------------------------|----------------|----------------|----------------------------|-------------|---------------|--------------|-----------------------|------------------------------|--------------|------|-----------------------------|
| Suilding Detail           | b          |             |                             |                |                |                            |             |               |              |                       |                              |              |      |                             |
| nor built                 |            |             | Building GLA<br>17,000 sq m | Occupancy      |                |                            | Vacancies   | Expiri        |              | ies in rext 15 months |                              |              |      |                             |
| 2014 A                    |            |             |                             | 15,000 sq.m    | 07.29%         |                            | 2,200 sq m  | 12.80%        |              | 5,400 sq m            | 12.80%                       |              |      |                             |
| des Picetine              |            |             |                             |                |                |                            |             |               |              |                       |                              |              |      |                             |
|                           | Inquiries  |             | Options sent                |                | Site visite    |                            | Negotiating |               | Signed LOI   |                       | Leases Signed (last quarter) |              |      |                             |
| NA.                       |            | 4,500 x qni | 0                           | Dager          |                | daqin                      |             | 4,500 s.qm    |              | pag m                 |                              | 400 sq m     |      |                             |
| isnoval                   | - 2        | 2,000 sq m  | 0                           | Dog m          | 3              | dagm                       |             | 3,000 sq m    | 0            | Dogen                 |                              | 400 sq m     |      |                             |
| Mal                       | 5          | 7,500 sq m  |                             | 0 aq m         | - 5            | 0 sq m                     | - 5         | 7,580 aq m    |              | 0 aq m                | - 2                          | 808 sq m     |      |                             |
| scart Space               |            |             |                             |                |                |                            |             |               |              |                       |                              |              |      |                             |
|                           |            | Ana         | Condition                   | Availability   | Asking Pant.   | Days Vacant                | Inquiries   | Active deals  | Site visits  | Negotisting           | Signed LOI                   | Won          | Dead | Notes                       |
| eval-03, Unit 0           |            | 800 sq m    | Asis                        | Available      | 560 18         | 0                          |             | 2             | 2            |                       |                              | 0            | - 0  | Singled is very interested. |
| ival-05, Unit 0           |            | 600 sq sn   | A616                        | Available      | 80010          |                            | 0           |               | 0            | 0                     |                              | 0            | 0    |                             |
| vec 13, SNE C             | 10         | 800 sq m    | Asis                        | Available      | 560 11         | 0                          | - 0         | - 1           |              |                       | - 1                          |              | - 0  |                             |
| spires in Ne              | of 18 Move | hs .        |                             |                |                |                            |             |               |              |                       |                              |              |      |                             |
|                           |            | Anna        | Premise type                | Tenants        | verta Industry |                            |             | % of Building | Don't date   | Notes                 |                              |              |      |                             |
| val 15, UNE 0             | 31         |             |                             | PPMS           |                |                            |             |               |              |                       |                              |              |      |                             |
| resi-OE, Unit O           |            | 1,600 sq rs | Office                      | Husesi         |                | Manufacturing              |             | 8.30%         | May 31, 2019 |                       |                              |              |      |                             |
| IVALOR, DISK O            | 00         | 400 sq.m.   | Office                      | AECON          |                | Construction & Engineering |             | 2.32%         | Oct 31, 2010 |                       |                              |              |      |                             |
| reside, Unit O            |            | 980 apro    | Office                      | Died & Died    |                | Law Firm                   |             | 4.04%         | Dec 31, 2019 |                       |                              |              |      |                             |
| WATER DAY                 | 01         | 1,600 sq.m  | Office                      | JPMorgan Chase |                | Banking                    |             | 5.50%         | Aug 31, 2019 | JPM has               | said they will pro           | bably racate |      |                             |
| del                       |            | 5,400 sq m  |                             |                |                |                            |             | 21.30%        |              |                       |                              |              |      | NAT or respelses and it     |