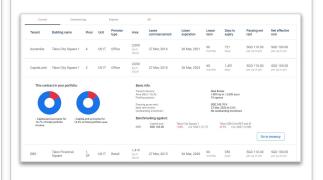

ec 31, 2019 |                       |                              |              |      |                             |
| WATER DAY                 | 01         | 1,600 sq.m  | Office                      | JPMorgan Chase |                | Banking                    |             | 5.50%         | Aug 31, 2019 | JPM has               | said they will pro           | bably racate |      |                             |
| del                       |            | 5,400 sq m  |                             |                |                |                            |             | 21.30%        |              |                       |                              |              |      | NAT or respelses and it     |

### Never miss an expiry date

Centralized information about every lease



# A future proof CRE tech stack