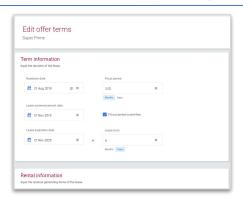

#### Maximize rental revenues

Model offer terms to evaluate rental implications