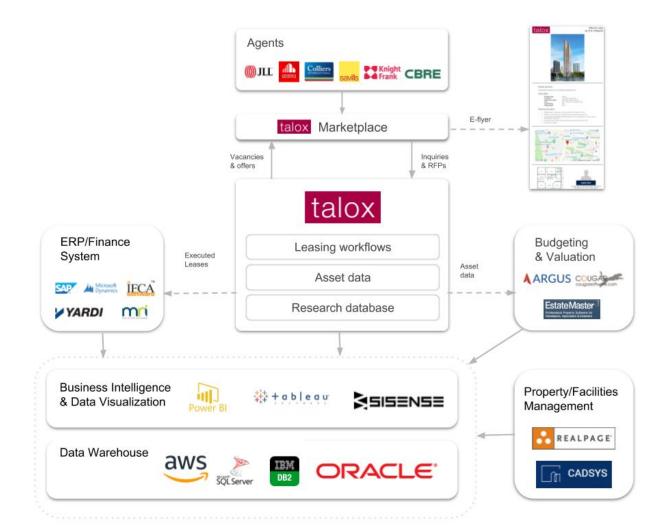

|                              |              |      |                             |
| WATER DAY                 | 01         | 1,600 sq.m  | Office                      | JPMorgan Chase |                | Banking                    |             | 5.50%         | Aug 31, 2019 | JPM has               | said they will pro           | bably racate |      |                             |
| del                       |            | 5,400 sq m  |                             |                |                |                            |             | 21.30%        |              |                       |                              |              |      | NAT or respelses and it     |

### Never miss an expiry date

Centralized information about every lease



# A future proof CRE tech stack