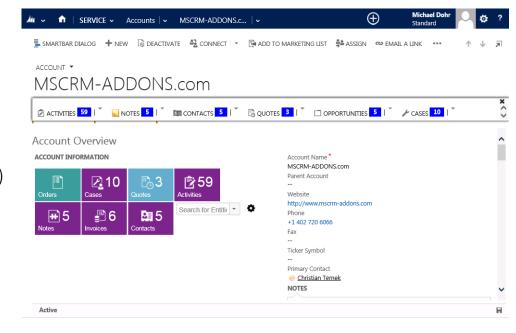

#### Views and Features

#### Views Features Tile-view Count related records customizeable color Fire Javascript Customizeable size Open SitemapEntry b) List view Open Links (e.g. Advanced Finds) Entity-search Dropdown to open related records directly 1.7 **₿36 2 1** 4 Cases Orders Invoices Notes Activities Contacts Campaigns Opportunities a) Search for Entities & Sitema -♣ FireDocumentGeneration Contacts Open Website ORDERS INVOICES NOTES 7 | CAMPAIGNS QUOTES 2 ACTIVITIES 36 E CONTACTS 4 | FIREDOCUMENTGENERATION CONTACTS b) Search for Entities & Sitema Test Quote From Italy OPEN WEBSITE Test Quote