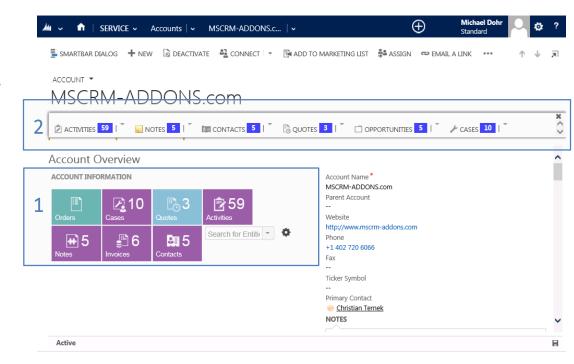

#### Views and Features

#### Views Features Tile-view Count related records customizeable color Fire Javascript Customizeable size Open SitemapEntry b) List view Open Links (e.g. Advanced Finds) Entity-search Dropdown to open related records directly 1.7 **₿36 2 1** 4 Cases Orders Invoices Notes Activities Contacts Campaigns Opportunities a) Search for Entities & Sitema -♣ FireDocumentGeneration Contacts Open Website ORDERS INVOICES NOTES 7 | CAMPAIGNS QUOTES 2 ACTIVITIES 36 E CONTACTS 4 | FIREDOCUMENTGENERATION CONTACTS b) Search for Entities & Sitema Test Quote From Italy OPEN WEBSITE Test Quote