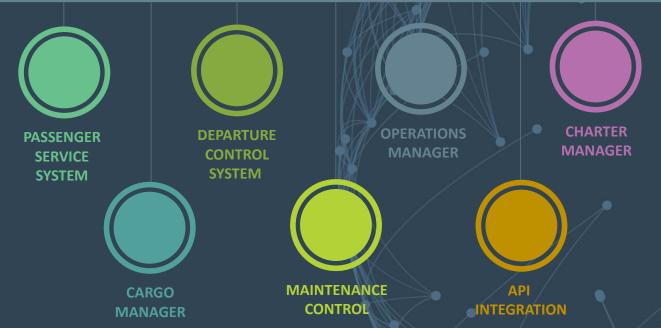

## WHAT IS TAKEFLITE?

A CLOUD-BASED SaaS ENTERPRISE PLATFORM DESIGNED FOR REGIONAL AIRLINES & THEIR PASSENGERS.

THE TAKEFLITE PLATFORM OFFERS AN INTEGRATED SOFTWARE SOLUTION

© 2016-2018 Takeflite. All rights reserved