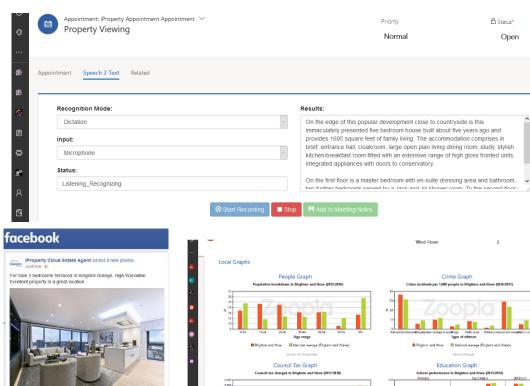

# Virtual Al Agent / Services Bot

#### Nearby Places

■ Brighton and Hore ■ National average (England and Wales)

■ Brighton and Hove ■ National average (England and Wales)

# **Dynamics 365 & Power Platform Add-ons**

We have a variety of add-on solutions built on Dynamics 365 and Power Platform (CDS):

- 1. Dynamics 365 **Photo Gallery**
- 2. Facebook Integration
- 3. Twitter Integration
- 4. 2-Way Dynamics 365 Webhook Integration
- 5. Rightmove and Zoopla Integration
- 6. D365 Storage Management (Published Microsoft AppSource)
- 7. SharePoint & D365 Security Replicator
- 8. GDPR Compliance (Published on Microsoft Appsource)
- 9. Multiple PCF Controls currently being developed