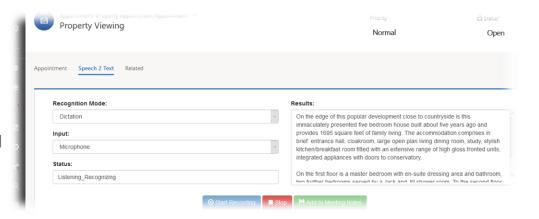

#### Solution Mobility Features for iProperty Cloud:

- Reporting Repairs via Dictation
- Assets evaluation Visits.
- Onsite unit & asset information capture.
- Instant Asset Conditions Photos capture and upload
- Property Inspection feedback instant capture.
- Setup assets, contacts, all profiles,
   sell services, check updates ON THE GO.