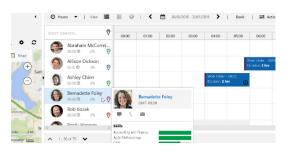

## **Mobility**

#### Solution Mobility Features for iProperty Cloud:

- Reporting Repairs via Dictation
- Assets evaluation Visits.
- Onsite unit & asset information capture.
- Instant Asset Conditions Photos capture and upload
- Property Inspection feedback instant capture.
- Setup assets, contacts, all profiles,
   sell services, check updates ON THE GO.