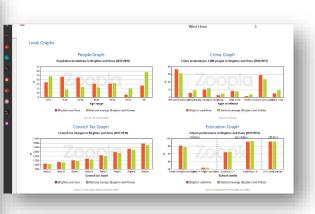

#### Nearby Places

■ Brighton and Hore ■ National average (England and Wales)

■ Brighton and Hove ■ National average (England and Wales)