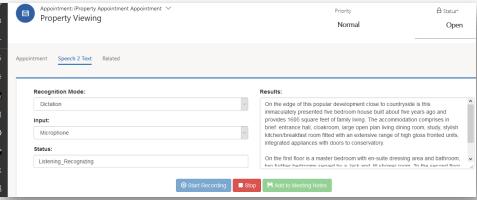

#### Solution Mobility Features for iProperty Cloud:

- Reporting Repairs via Dictation
- Assets evaluation Visits.
- Onsite unit & asset information capture.
- Instant Asset Conditions Photos capture and upload
- Property Inspection feedback instant capture.
- Setup assets, contacts, all profiles,
   sell services, check updates ON THE GO.