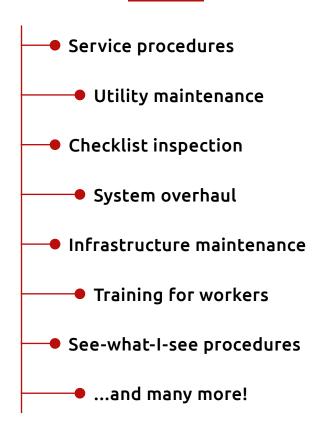

ution supporting a variety of service & maintenance processes in multiple industries. Activities in service & maintenance occupy both hands of a service technician. At the same time, digital information and instructions such as maintenance procedures are needed to conduct the task.

With xInspect, all relevant information like guidelines and check lists are always right in the field of view without decreasing the worker's mobility. If errors or processes have to be documented, the technician can use speech-to-text commands, take photos or record videos on-site. In case the technician cannot resolve a problem directly on-site, remote experts can be consulted for advice. With the Frontline Creator, completely new use cases can be compiled easily without IT know-how.

## Supported Processes



## **Core Features**



### Your Benefits

**Faster processes** Significant reduction of machine downtimes

**Better documentation** Direct & on-site recording of errors and irregularities **Higher quality** Instant quality control and process feedback

**Faster response** Access to remote expert help wherever and whenever needed

#### **Enhanced safety**

Visualization of safety warnings and security procedures

#### Quick payback

Return on investment within a few months

# Selected References

"It also builds up the customer experience, because with one click we are able to issue inspection reports with pictures and all the records the technician has done all along the inspection steps." | Melanie Bergier, MRO Director, Airbus Helicopters









# Get in touch



**Ubimax GmbH** | B