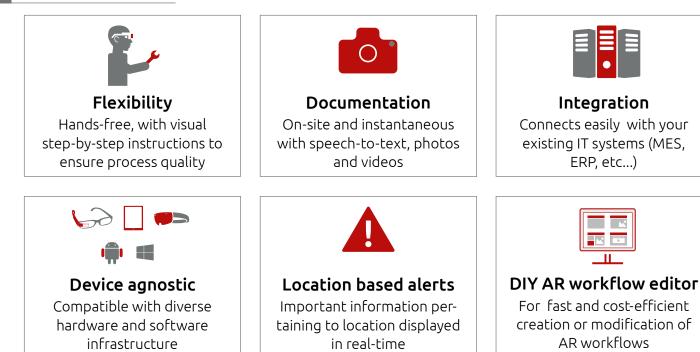

ty of service & maintenance processes in multiple industries. Activities in service & maintenance occupy both hands of a service technician. At the same time, digital information and instructions such as maintenance procedures are needed to conduct the task.

With xInspect, all relevant information like guidelines and check lists are always right in the field of view without decreasing the worker's mobility. If errors or processes have to be documented, the technician can use speech-to-text commands, take photos or record videos on-site. In case the technician cannot resolve a problem directly on-site, remote experts can be consulted for advice. With the Frontline Creator, completely new use cases can be compiled easily without IT know-how.

## Supported Processes



## **Core Features**



### Your Benefits

**Faster processes** Significant reduction of machine downtimes

**Better documentation** Direct & on-site recording of errors and irregularities **Higher quality** Instant quality control and process feedback

**Faster response** Access to remote expert help wherever and whenever needed

#### **Enhanced safety**

Visualization of safety warnings and security procedures

#### Quick payback

Return on investment within a few months

# Selected References

"It also builds up the customer experience, because with one click we are able to issue inspection reports with pictures and all the records the technician has done all along the inspection steps." | Melanie Bergier, MRO Director, Airbus Helicopters









# Get in touch



**Ubimax GmbH** | Bremen | Frankfurt | Muni