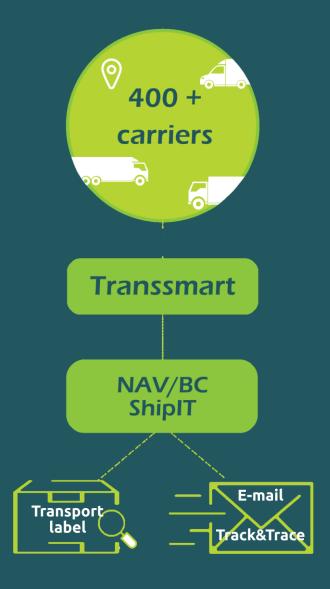

#### Connect multiple carriers worldwide

- Book shipments
- Print labels
- 오 Get status updates
- With just one click, directly in NAV/Business Central

#### The easiest access to 300+ carriers

Build a connection between Dynamics NAV/Business Central and carriers using the Transsmart online platform

No matter which transaction is involved, sales orders, sales shipments, etc. they're automatically linked to transport orders.

#### **Connect carriers**

Carrier-connectivity with almost every carrier worldwide

Transsmart can connect carriers without a digital interface

Select carrier depending on best rates and/delivery times

Real-time track & trace information within Microsoft Dynamics NAV/Business Central

Integrated carrier communication via Transsmart, within NAV/BC