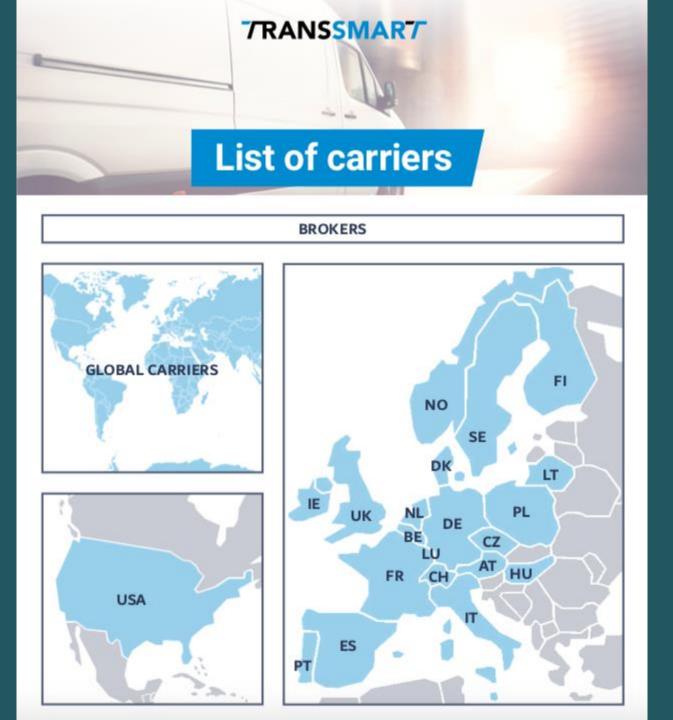

# Shipli connect carriers

Makes you deliver!

Integration with 400+ carriers including 3 global carriers

#### **Connect carriers**

Carrier-connectivity with almost every carrier worldwide

Transsmart can connect carriers without a digital interface

Select carrier depending on best rates and/delivery times

Real-time track & trace information within Microsoft Dynamics NAV/Business Central