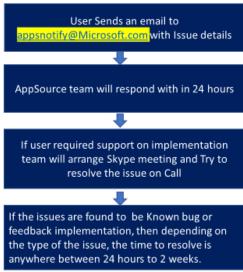

#### 1 Solution Support Information

If You are facing any issues with Attachement management solution, below is the support information.

## Support Flow Chart