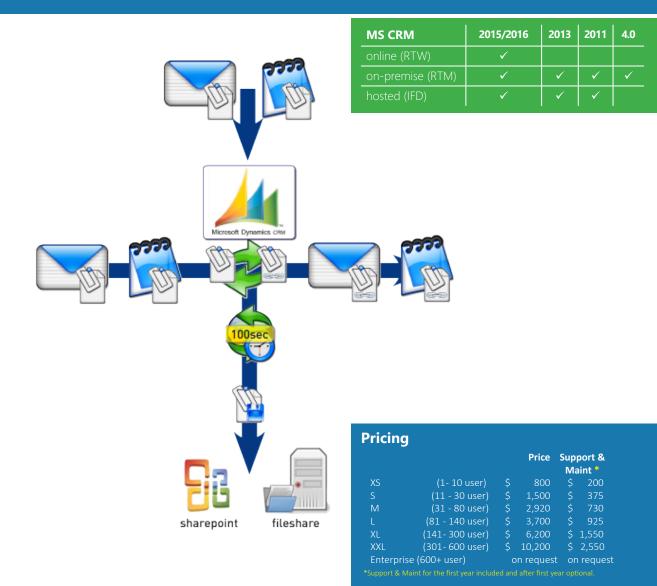

## **AttachmentExtractor**

for MS Dynamics CRM

**AttachmentExtractor** moves attachments from within CRM to either a SharePoint location or a fileshare. Therefore, it helps to save precious database space in CRM. Furthermore, the addon enables various indexing & search options via SharePoint and the Microsoft Search Server functionality.

## **How it works**

- Extraction of attachments and documents from CRM to SharePoint or a fileshare
- Replication of data and sensitive documents
- Reduce cost of online storage CRM vs.
  SharePoint
- Look & Feel: No difference for CRM users
- Indexation and search features