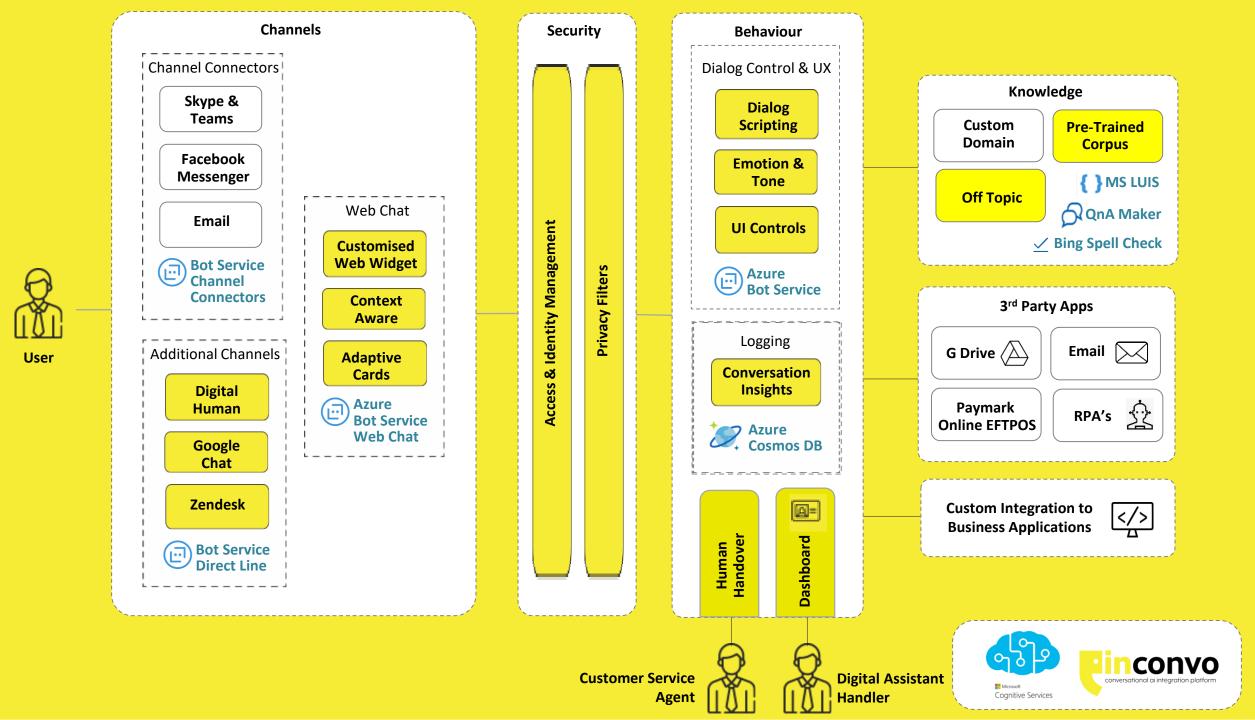

#### ako's integration platform enables accelerated adoption of Conversational AI

- Utilises best of the breed AI technologies to deliver most desirable customer experience
- Accelerates deployment of MS Cognitive Services by up to 5x
- Lower the cost of deployment and operate by up to 2.5x
- Low risk approach with a pre-integrated and pre-trained assistants
- KPI driven monitoring and performance