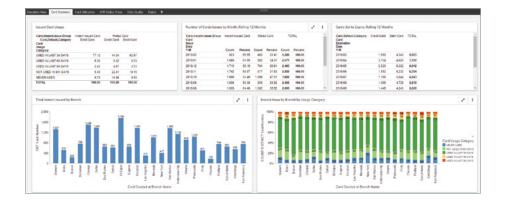

# **Card Summary**

- Issued Card Usage
- Instant Issue by Branch, by Usage Category
- No. of Cards Issued by Month
- Cards Set to Expire
- Instant Issue by Branch
- Cards Issued by Month, Chart