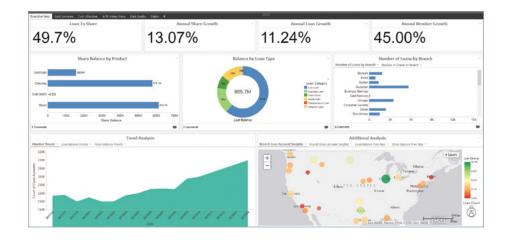

# **KPIs at a Glance**

- Loan to Share
- Share, Loan, Member Growth
- Share Balance by Product
- Balance by Loan Type
- Number of Accounts by Branch