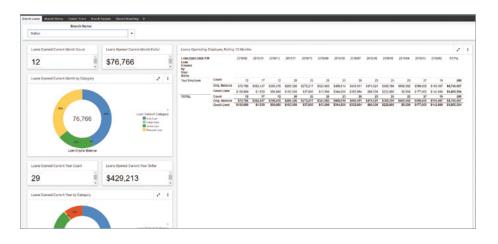

## **Branch Loans**

- Loans Opened # Current Month or Year
- Loans Opened \$ Current Month or Year
- Loans Opened Original Balance, by Employees