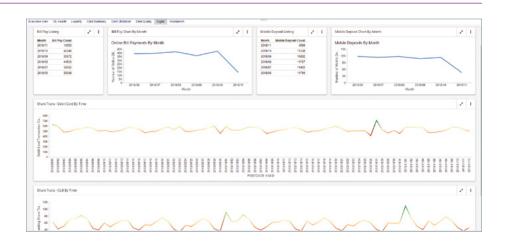

# **Digital Banking Analysis**

- Bill Pay Listing
- Bill Pay Chart by Month
- Mobile Deposit Listing
- Mobile Deposit Chart by Month
- Share Trans Debit Card by Time
- Share Trans OLB by Time