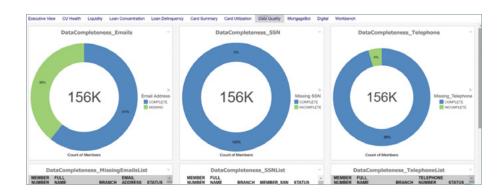

## Data Quality Profiler and Remediation Workbench

- Data Completeness SSN, E-mails, Telephone
- Remediation dashboard and reports