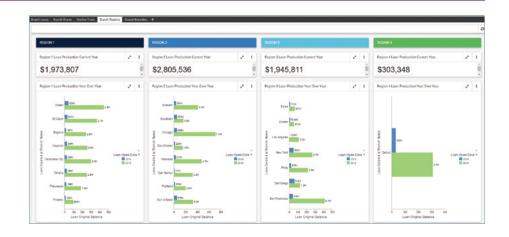

# **Regional Production**

- Loan Production Current Year
- North Region Loan Production Year Over Year
- Account Retention