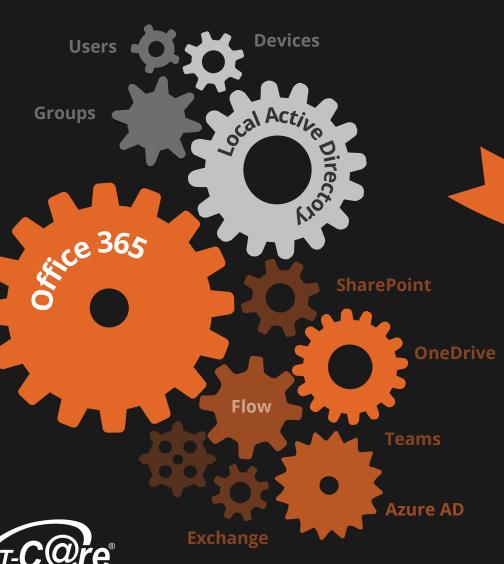

CloudCare is a complete management tool that connects different IT-environments into one easy to use website.

By means of very simple actions in CloudCare, complex processes within Office 365 and the local active directory can be automated and simplified. Through one interface you can gain visibility into all user settings and easily manage user permissions.