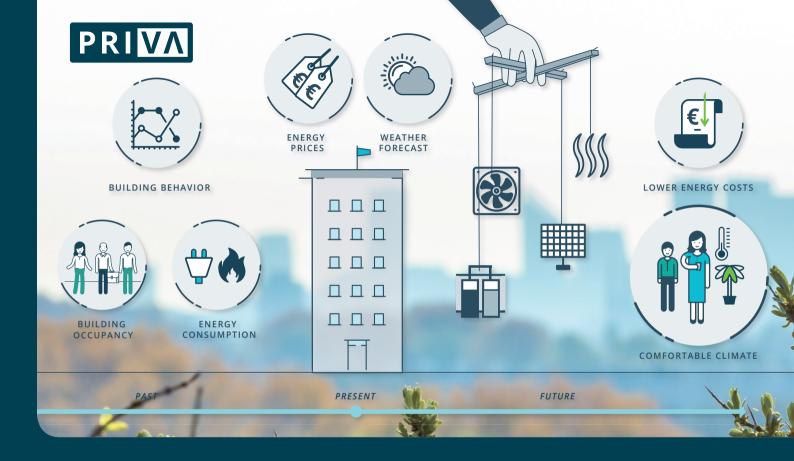

# > PRIVA ENERGY & COMFORT OPTIMIZER (ECO) USING AI TO IMPROVE COMFORT WHILE REDUCING ENERGY CONSUMPTION

Priva ECO is a self-learning software tool that automatically optimizes climate conditions and energy usage in your building, based on historical and real-time data. 24 hours a day. 7 days a week. Without any human intervention.

## Perfect climate conditions in every room

Priva ECO enables you to create a great working environment where people can develop their talent in the best possible conditions. The tool incorporates measured and desired climate conditions for every zone in the building, based on pre-defined personal preferences of users.

#### Using data to re-think the way we use energy

Priva ECO helps you make the transition to a more sustainable use of energy in your building. The tool reduces energy consumption based on historical and real-time data inside and outside your building, anticipating changes in the weather and predicting the actual behavior of your building. It gets the best out of your existing installations, making optimal use of renewable sources, low-temperature heat production and thermal storage in your building and installations.