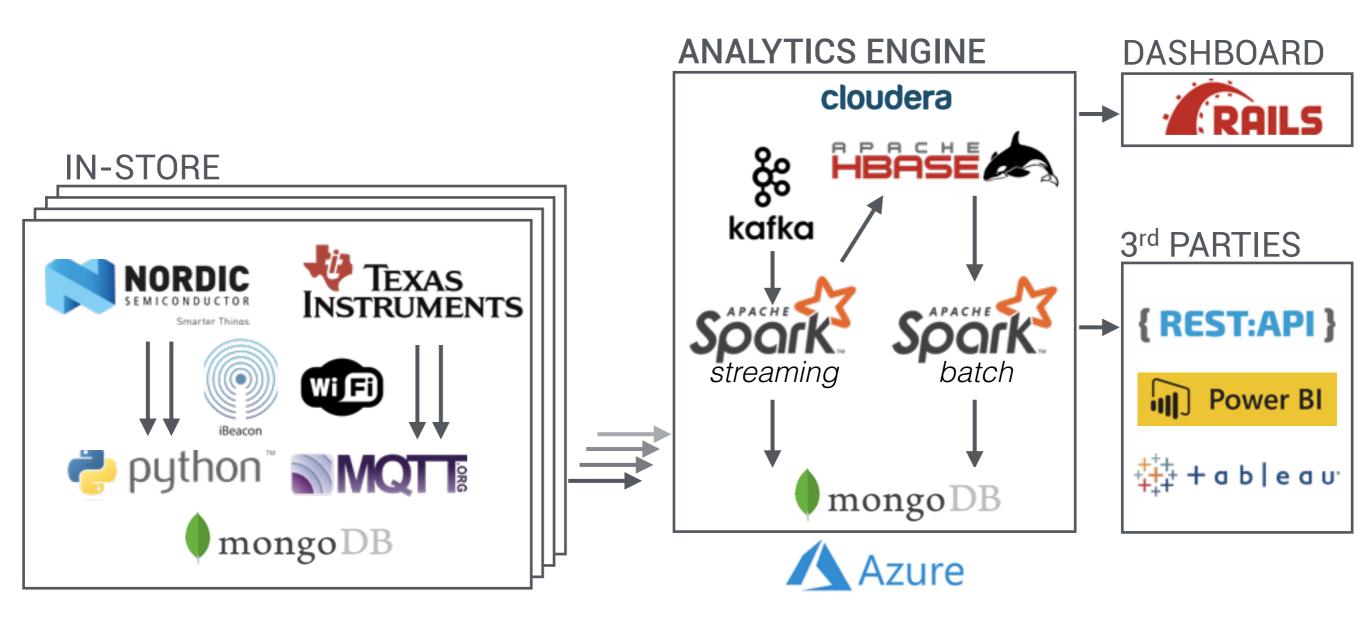

### technology

top-notch Big Data architecture

Top **performance**: 50 scanners need vs. 150 WiFi APs for 300k+ sqft. Proprietary **accurate fingerprinting** location and tracking engine **Super Cost efficient** cloud-based solution