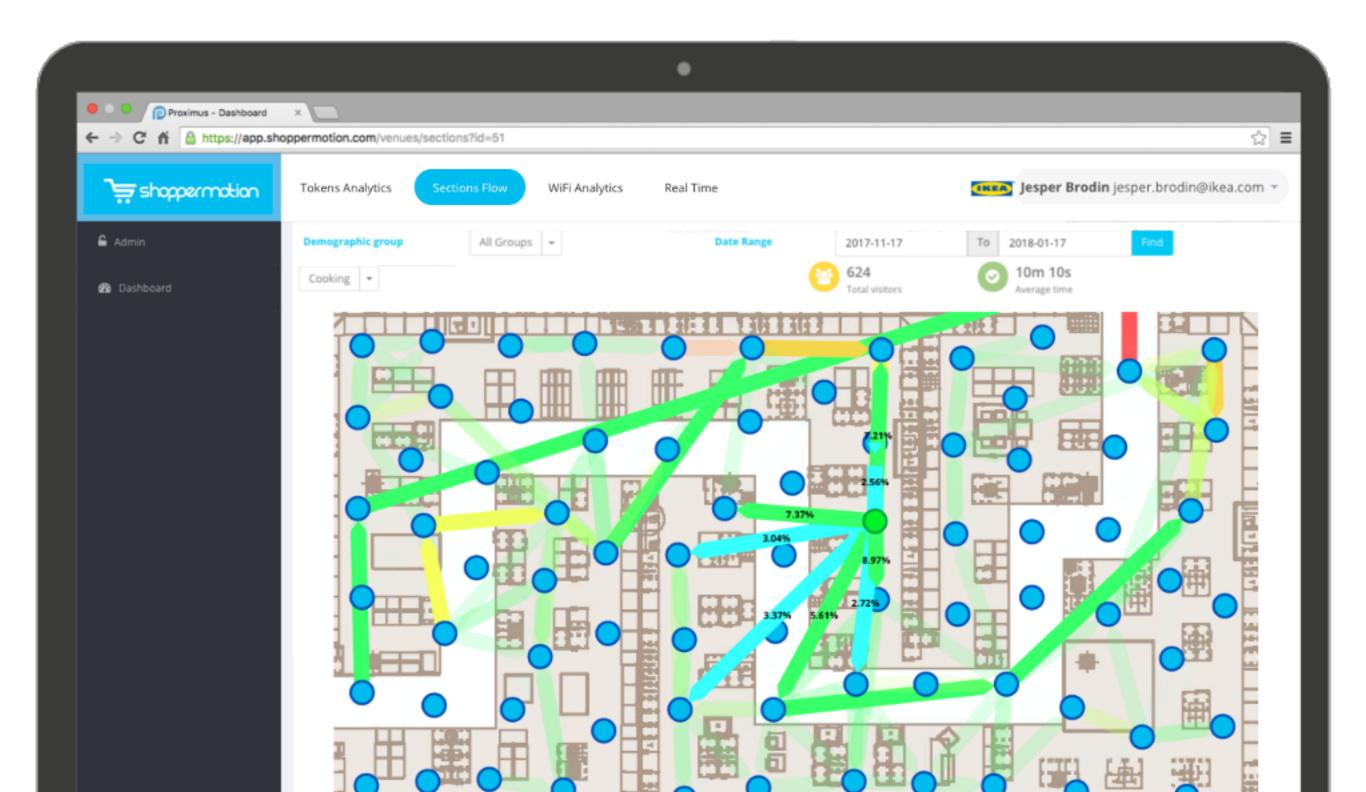

# Flow map

#### Interactive flow maps

A/B tests are done comparing the **movement** inside each category