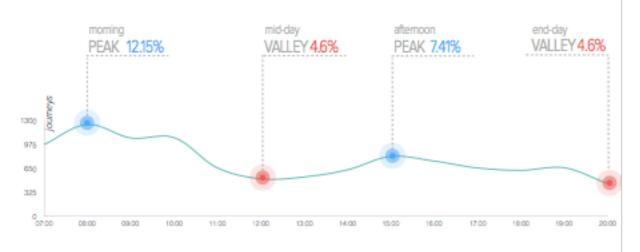

# **Traffic per hour**

Aggregated number of journeys registered per hour of the day