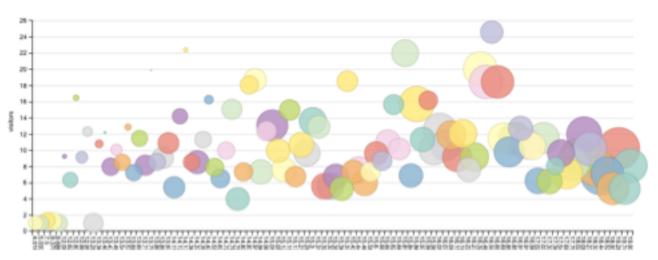

tracking tech

# 7% 3% (1%) 3% 3% 15% 8% 31% 0

Solution to replace actual **manual** tracking tasks to analyze journeys

Deployment in an EU flagship store

Reported **†9,3% in sales** in the suggested areas after 6 months of data analysis

Accessed by CRM, Sales Mngrs., Store Mngrs. and Country Mngrs. for product optimization, marketing and sales on daily basis

#### Global vision

shopper flow and store performance per category

# Heat map



Flow map





BASE 13.447 shoppers

## Global vision

shopper flow and store performance per category

# Sections layout

# **Traffic per hour**



Aggregated number of journeys registered per hour of the day



## Global vision

#### shopper flow and store performance per category



# Flow map

# **Sections distribution**



# **Best Windows**



#### Interactive flow maps

A/B tests are done comparing the **movement** inside each category



#### Actionable insights

flow-maps, speed maps, correlation matrix and optimal schedules



### technology

top-notch Big Data architecture

Top **performance**: 50 scanners need vs. 150 WiFi APs for 300k+ sqft. Proprietary **accurate fingerprinting** location and tracking engine **Super Cost efficient** cloud-based solution