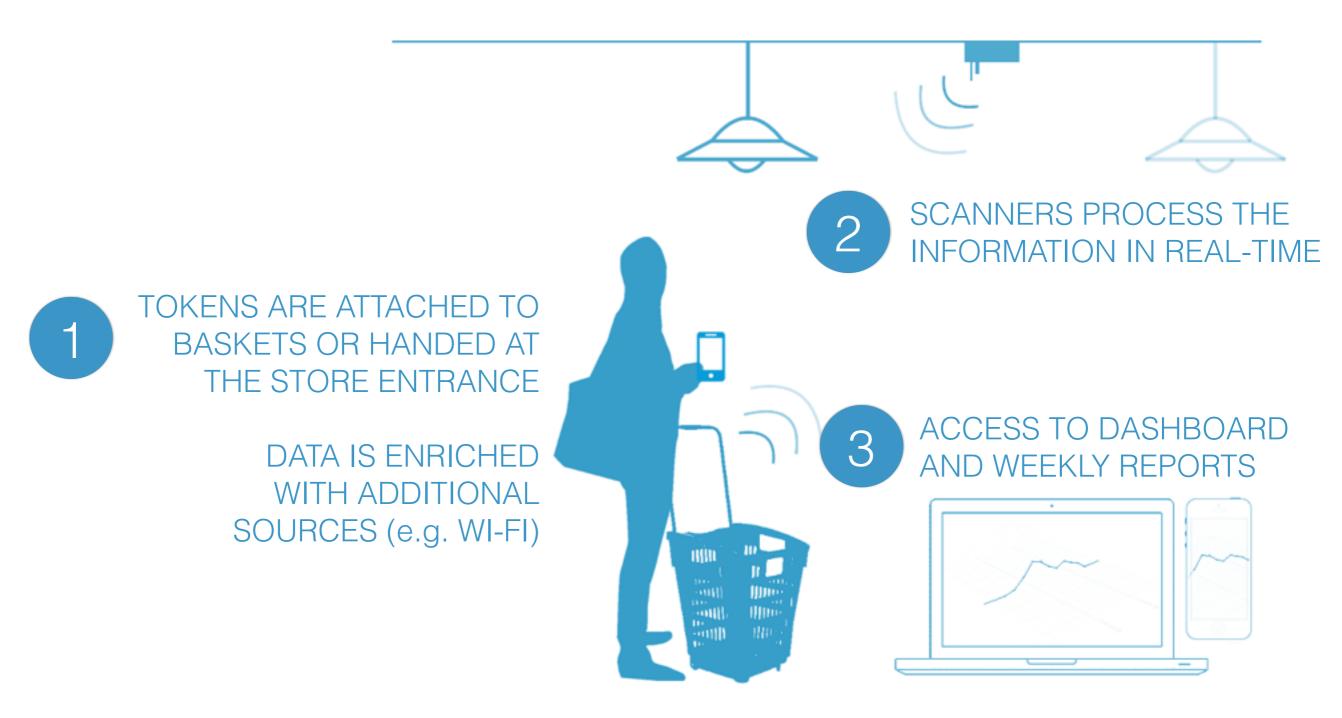

# Platform

accurate data collected without shopper interaction

Shoppermotion doesn't track customers it tracks tokens installed in shopping tools or handed

Encrypted and compliant using SHA-1 following EU recommendations