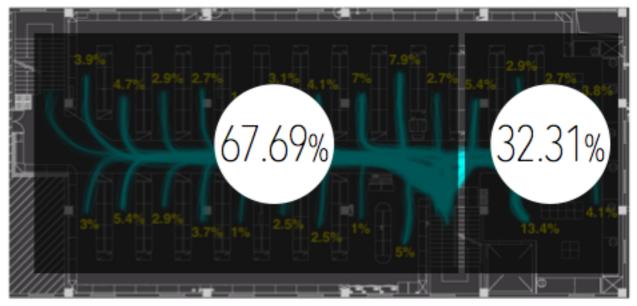

# **Best Windows**

#### Interactive flow maps

A/B tests are done comparing the **movement** inside each category