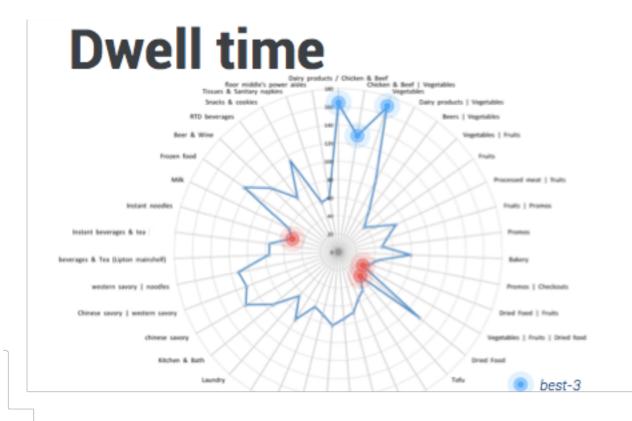

following EU recommendations



### Case study

using proprietary tracking tech

# 7% 3% (1%) 3% 3% 15% 8% 31% 0

Solution to replace actual **manual** tracking tasks to analyze journeys

Deployment in an EU flagship store

Reported **†9,3% in sales** in the suggested areas after 6 months of data analysis

Accessed by CRM, Sales Mngrs., Store Mngrs. and Country Mngrs. for product optimization, marketing and sales on daily basis

#### Global vision

shopper flow and store performance per category

# Heat map



Flow map





BASE 13.447 shoppers

## Global vision

shopper flow and store performance per category

# Sections layout

# **Traffic per hour**



Aggregated number of journeys registered per hour of the day



## Global vision

#### shopper flow and store performance per category



# Flow map

# **Sections distribution**



# **Best Windows**



#### Interactive flow maps

A/B tests are done comparing the **movement** inside each category



#### Actionable insights

flow-maps, speed maps, correlation matrix and optimal schedules



### technology

top-notch Big Data architecture

Top **performance**: 50 scanners need vs. 150 WiFi APs for 300k+ sqft. Proprietary **accurate fingerprinting** location and tracking engine **Super Cost efficient** cloud-based solution