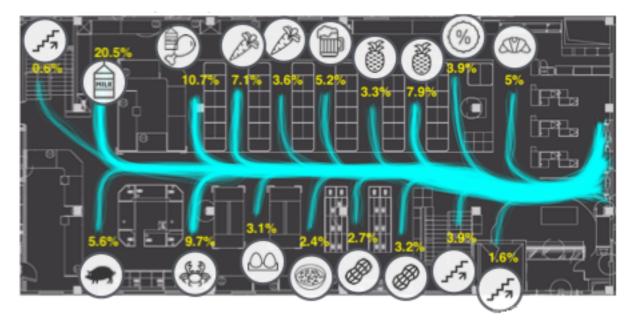

sights and predictive analysis

Market validation:



Cloudera

Awards:

# Platform

accurate data collected without shopper interaction





Shoppermotion doesn't track customers it tracks tokens installed in shopping tools or handed



Encrypted and compliant using SHA-1 following EU recommendations



### Case study

using proprietary tracking tech

# 7% 3% (1%) 3% 3% 15% 8% 31% 0

Solution to replace actual **manual** tracking tasks to analyze journeys

Deployment in an EU flagship store

Reported **†9,3% in sales** in the suggested areas after 6 months of data analysis

Accessed by CRM, Sales Mngrs., Store Mngrs. and Country Mngrs. for product optimization, marketing and sales on daily basis

#### Global vision

shopper flow and store performance per category

# Heat map



Flow map





BASE 13.447 shoppers

## Global vision

shopper flow and store performance per category

# Sections layout

# **Traffic per hour**



Aggregated number of journeys registered per hour of the day



## Global vision

#### shopper flow and store performance per category



# Flow map

# **Sections distribution**



# **Best Windows**



#### Interactive flow maps

A/B tests are done comparing the **movement** inside each category



#### Actionable insights

flow-maps, speed maps, correlation matrix and optimal schedules



### technology

top-notch Big Data architecture

Top **performance**: 50 scanners need vs. 150 WiFi APs for 300k+ sqft. Proprietary **accurate fingerprinting** location and tracking engine **Super Cost efficient** cloud-based solution