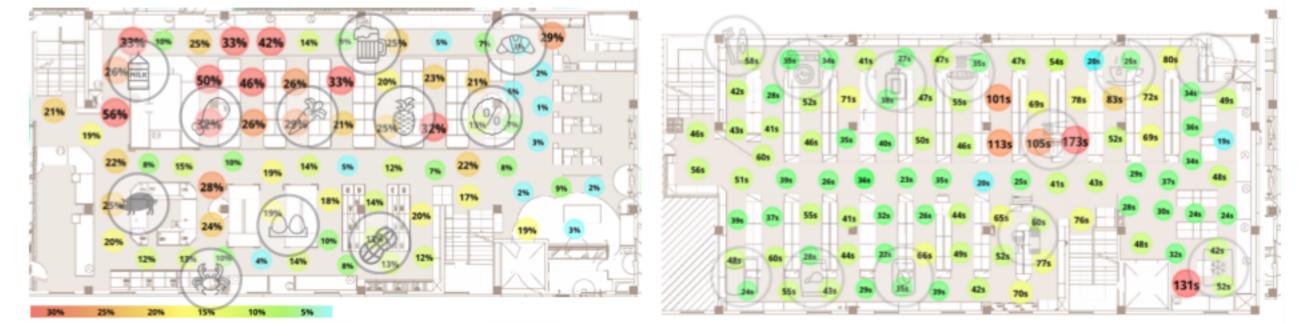

# Heat map

Flow map

BASE 13.447 shoppers

## Global vision

shopper flow and store performance per category