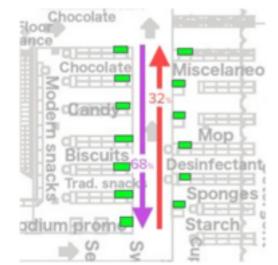

#### Interactive flow maps

A/B tests are done comparing the **movement** inside each category