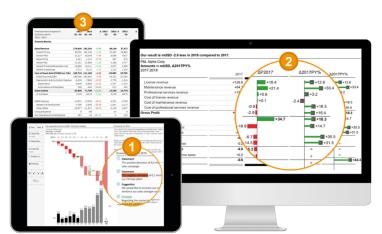

trueChart reduces the time required both to prepare reports, and also for the consumer to review and understand the content being presented by fully-enabling the International Business Communication Standards (IBCS®) in any corporate environment. Creating and displaying data using IBCS® within your BI results in uniform data visualizations that offer dynamic, meaningful reports giving your business a valuable strategic advantage.

Take advantage of trueChart's key features - Charting Engine, Charting Wizard, Cross-Platform Charting Library, Report Annotation System - to extend your Business Intelligence and Analytics Platform.

- 1 Commenting & Notation
- Extensive Template Library
- Oynamic Tables
- **+** Easy-to-use Wizards
- + IBCS®-Certified
- Multi-Platform Support\*

# POWERFUL IBCS® CHARTING ENGINE

- Add financial report notation capabilities to any platform
- Enable IBCS® in your BI and Analytics Platform
- Secure your BI Investment through the trueChart Cross-Platform Solution

#### ADVANCED CHARTING WIZARD

- Easily build IBCS®-compliant reports and dashboards
- Use pre-defined templates
- Save time and effort

## REPORT ANNOTATION SYSTEM

- Keep track of interpretations and explanations
- Add comments, opinions, and insights to your numbers
- Use commenting across platforms and export comments any time
- Create more comprehensible reports