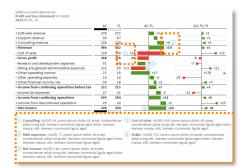

trueChart reduces the time required both to prepare reports, and also for the consumer to review and understand the content being presented by fully-enabling the International Business Communication Standards (IBCS®) in any corporate environment. Creating and displaying data using IBCS® within your BI results in uniform data visualizations that offer dynamic, meaningful reports giving your business a valuable strategic advantage.

# POWERFUL IBCS® CHARTING ENGINE

- Add financial report notation capabilities to any platform
- Enable IBCS® in your BI and Analytics Platform
- Secure your BI Investment through the trueChart Cross-Platform Solution