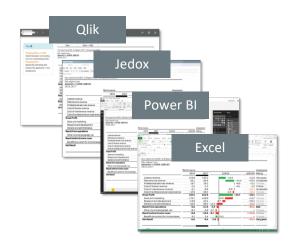

Take advantage of trueChart's key features - Charting Engine, Charting Wizard, Cross-Platform Charting Library, Report Annotation System - to extend your Business Intelligence and Analytics Platform.

- 1 Commenting & Notation
- Extensive Template Library
- Oynamic Tables
- **+** Easy-to-use Wizards
- + IBCS®-Certified
- Multi-Platform Support\*

\*Qlik, PowerBI, Excel, Jedox and any platform with an Open API

### CROSS-PLATFORM CHARTING LIBRARY

- Build reports once
- Manage, display and (re)use reports anywhere
- Use your reports in any system