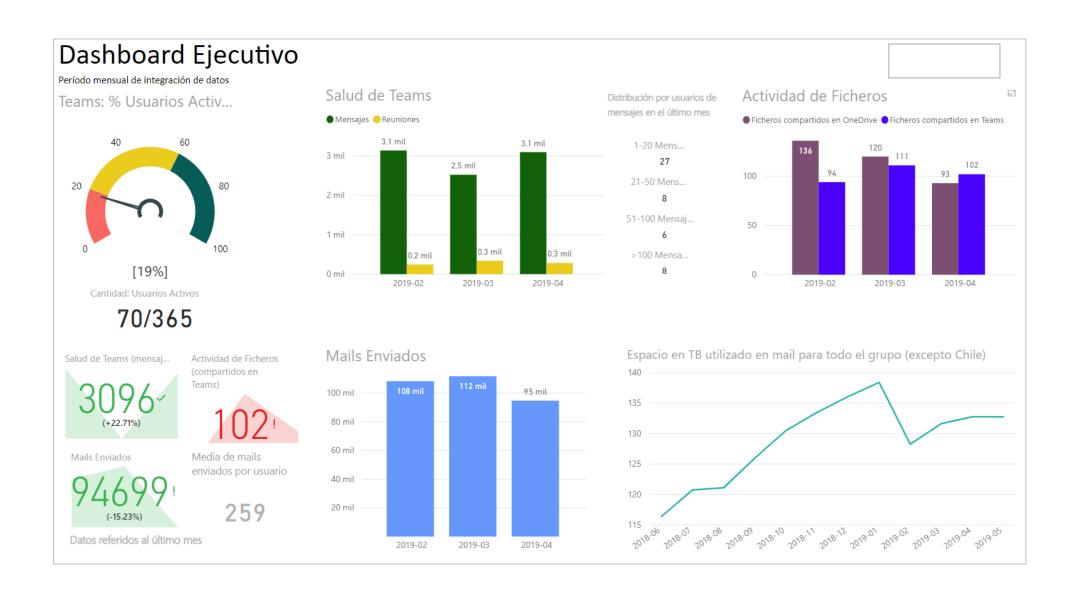

#### **TEAMS USAGE**

- % Active Users
- Teams Health: messages and meetings
- Files activity: Teams and OneDrive

#### **DECREASE MAIL USE TRENDS**

- Emails sent
- Exchange storage in use

#### **KPIs**

Trend lights