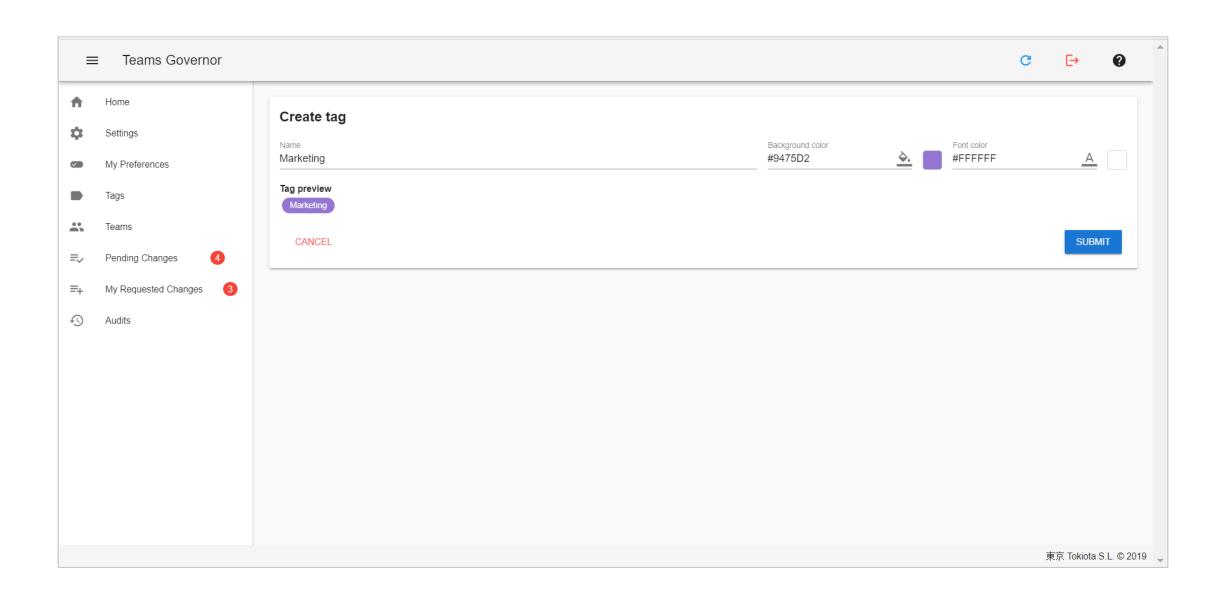

#### **NEW TAG**

- Name, background color, font color
- Tag preview

**TEAMS ADMINISTRATION** 