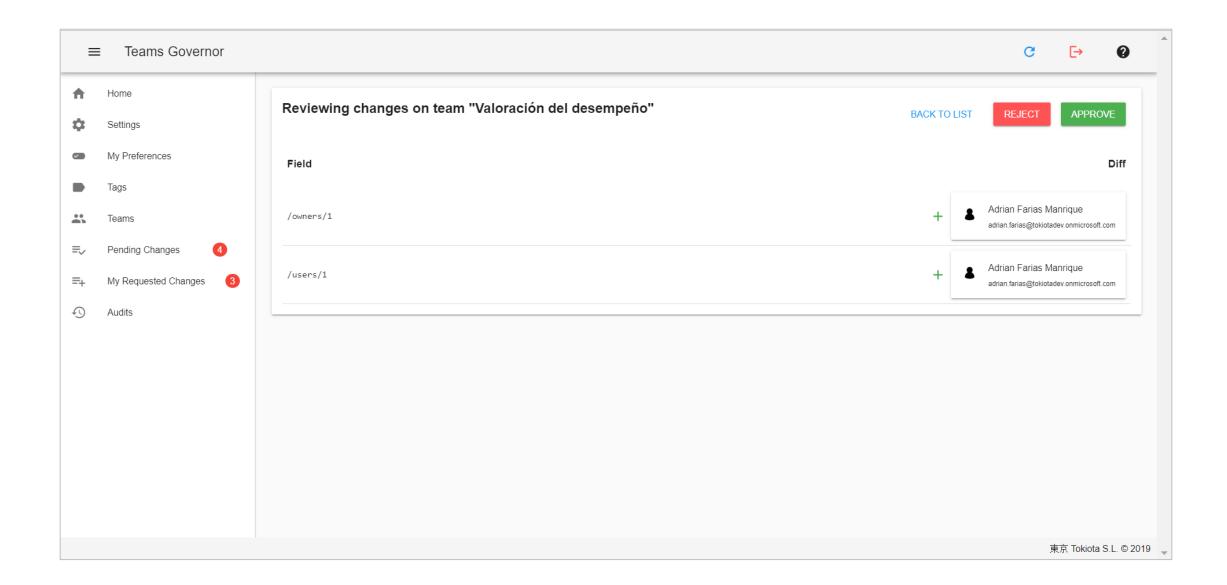

#### **PENDING CHANGES**

Validator: List of changes pending approval

#### **CHANGE DETAILS**

Approval/Rejection of Change