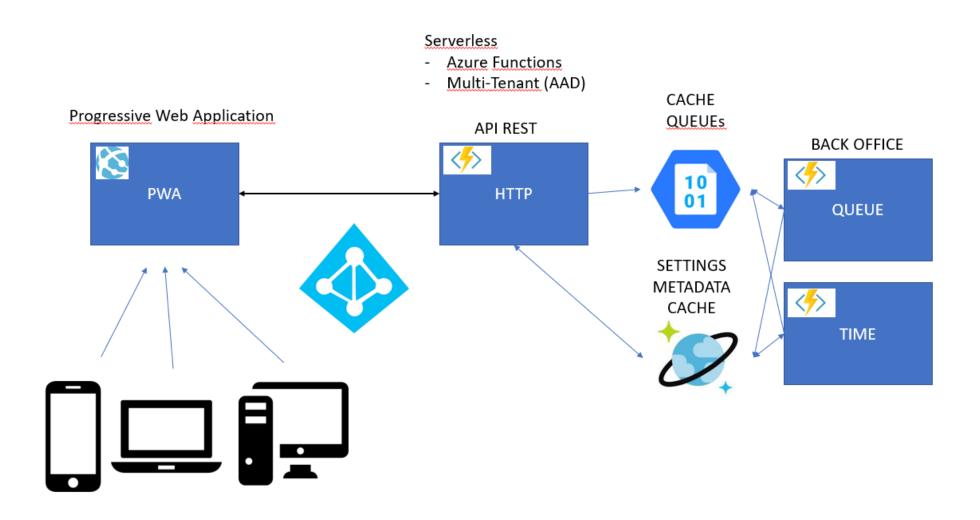

USAGE**

- % Active Users
- Teams Health: messages and meetings
- Files activity: Teams and OneDrive

#### **DECREASE MAIL USE TRENDS**

- Emails sent
- Exchange storage in use

#### **KPIs**

Trend lights

#### **GAMIFICATION**

Teams activities ranking



**ROADMAP** 



#### **TEMPLATES**

- Templates management
- Create a template from existing Team
- Create a template from scratch

#### **TEAMS**

- Create a Team from another one: selection of elements to be copied
- Create a Team from a template

#### **REPORTING**

Tool audit data

#### **ARCHIVING AND DELETION**

Teams Archiving and Deletion Actions





# 東京 TOKIOTA







# 東京'токіота



# 東京'токіота











## 東京 TOKIOTA







AZURE MULTI-TENANT ARCHITECTURE 東京'
TOKIOTA



## 東京 TOKIOTA

## AZURE MULTI-TENANT ARCHITECTURE





**MADRID** 

**BARCELONA** 

A CORUÑA