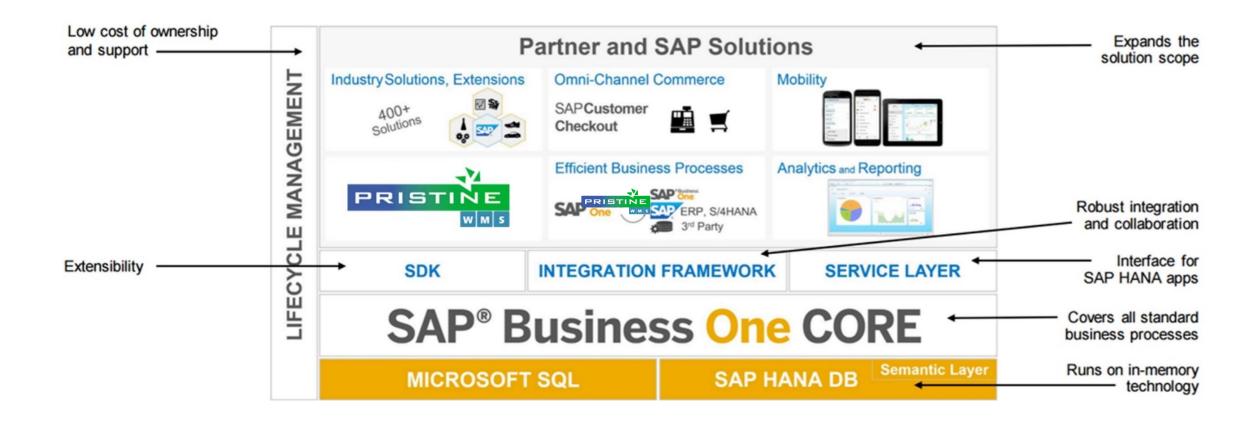

### Pristine WMS - An Industry Solutions on SAP Business one

Pristine WMS is an industry vertical solution for SAP Business One ERP on Azure.