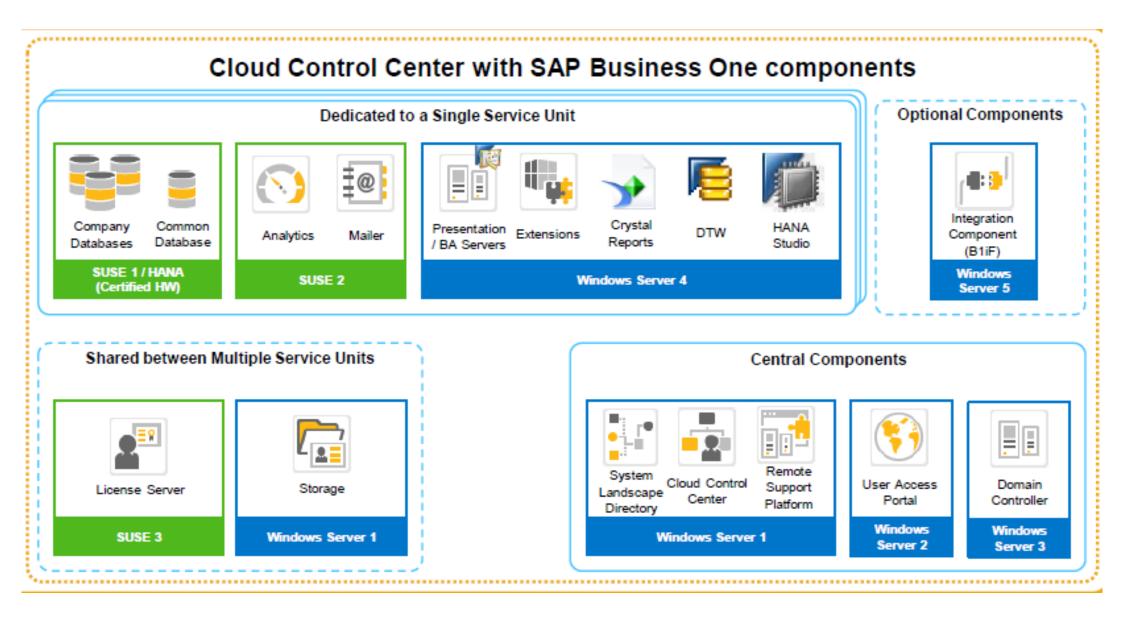

### Pristine WMS on SAP Business One Cloud Landscape

\*Optional Components

## Architecture - on Cloud