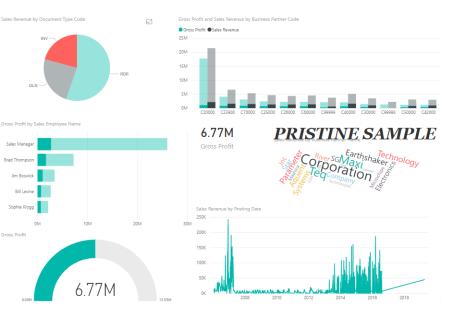

#### Power BI for Pristine WMS

Pristine WMS use Power BI to provide business analytics for end users to create their own reports and dashboards