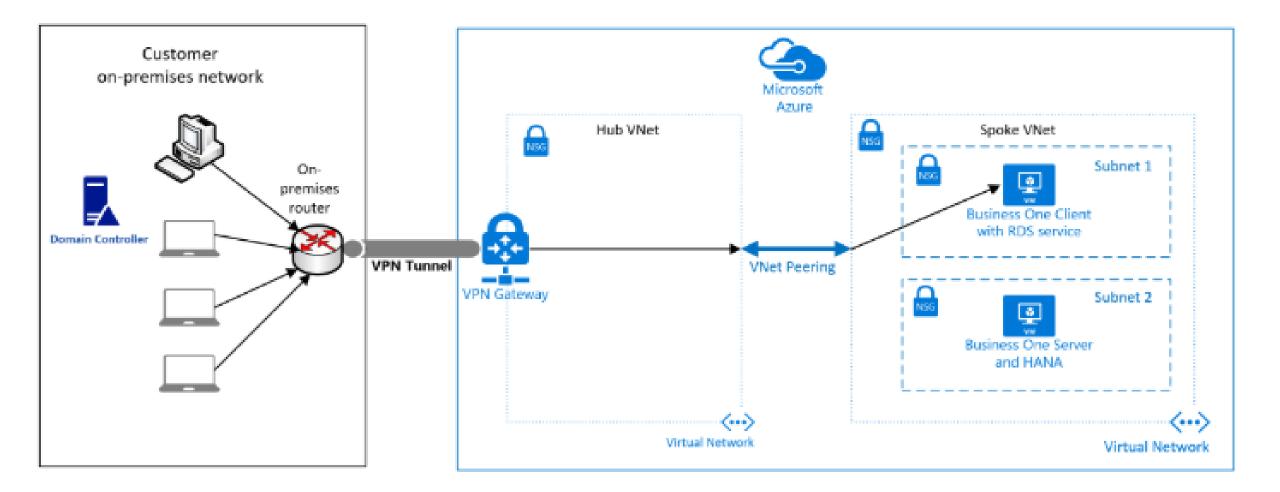

ed instance for SAP Business One on Hana;

| Vendor          | Instance Type | RAM     | Clustering | Application Type    |  |
|-----------------|---------------|---------|------------|---------------------|--|
| Microsoft Azure | DS14v2        | 112 GiB |            | SAP Business<br>One |  |
| Microsoft Azure | M32Is         | 256 GiB |            | SAP Business<br>One |  |
| Microsoft Azure | M32ts         | 192 GiB |            | SAP Business<br>One |  |
| Microsoft Azure | M64Is         | 512 GiB |            | SAP Business<br>One |  |
| Microsoft Azure | M64s          | 1 TiB   |            | SAP Business<br>One |  |

https://www.sap.com/dmc/exp/2014-09-02-hanahardware/enEN/iaas.html#categories=Microsoft%20Azure%23SAP%20Business%20One

# Pristine WMS on Azure network infrastructure



# Azure Premium disk for Pristine WMS

VHD

Blob Storage

OS+SAP temp data

OS+SAP\_temp

Compute

110

|                    | VM SKU | RAM         | Max. VM<br>I/O<br>Throughput | /hana/data | /hana/log | /hana/shared | /root<br>volume | /usr/sap | hana/backup |
|--------------------|--------|-------------|------------------------------|------------|-----------|--------------|-----------------|----------|-------------|
|                    | M32ts  | 192 GiB     | 500 MB/s                     | 3 x P20    | 2 x P20   | 1 x P20      | 1 x P6          | 1 x P6   | 1 x P20     |
|                    | M32Is  | 256 GiB     | 500 MB/s                     | 3 x P20    | 2 x P20   | 1 x P20      | 1 x P6          | 1 x P6   | 1 x P20     |
|                    | M64Is  | 512 GiB     | 1000 MB/