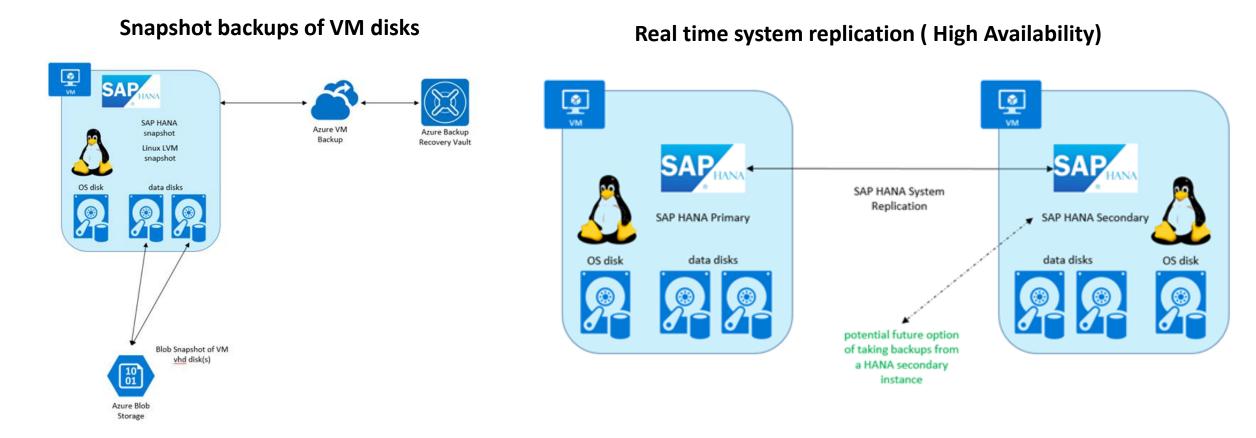

#### Other Tools and services on Pristine WMS

Deploy mission-critical system for Pristine WMS