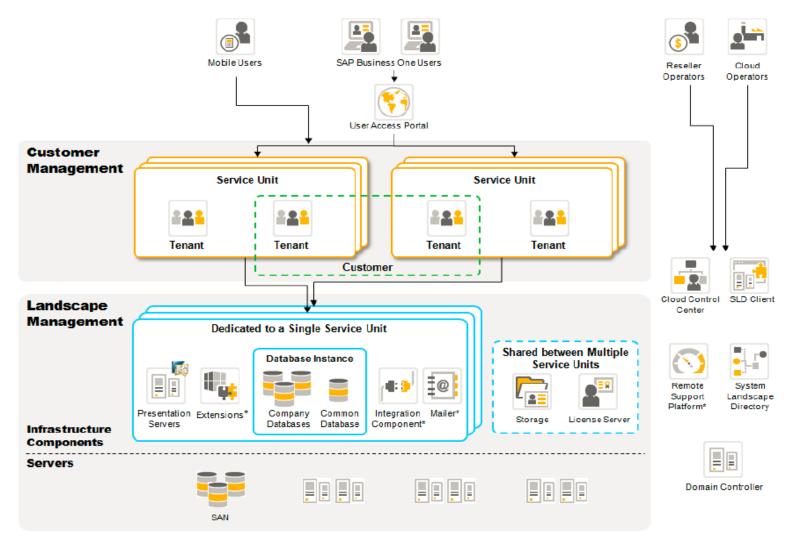

### Pristine WMS on SAP Business One Cloud Landscape

\*Optional Components

## Architecture - on Cloud