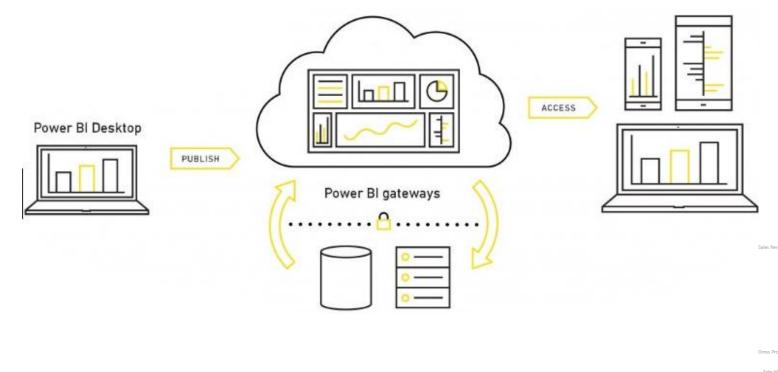

#### Power BI for Pristine WMS

Pristine WMS use Power BI to provide business analytics for end users to create their own reports and dashboards