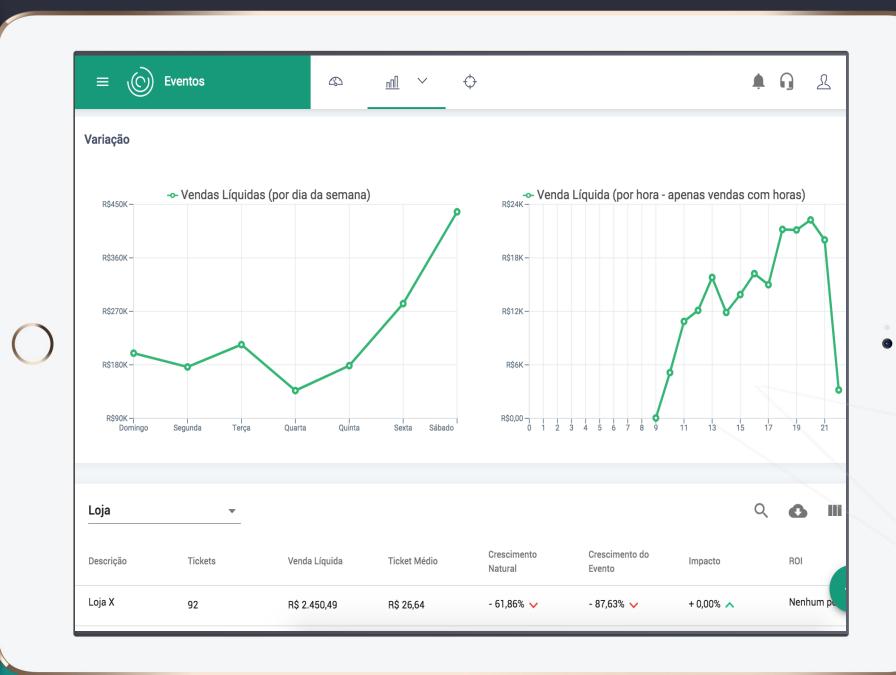

# Events

#### MARKET EVENTS

• Black Friday, Mothers Day

#### SHOPPING EVENTS

 Mall Promotions , Store Promotions , Advertising, City Events

#### **EVENTS RANKING IMPACT**

The Event Impact can be seen by:

- Category
- Floors
- Segment
- Classification
- Stores
- YoY
- Event x Event

# Esphera will deliver

Exclusive data crossings, by integrating all connectors:

- Sales increase during the day? What stores? And at night?
- What is your average ticket by frequency? What are the values?
- What are the floors and rows with higher sales? Which categories?