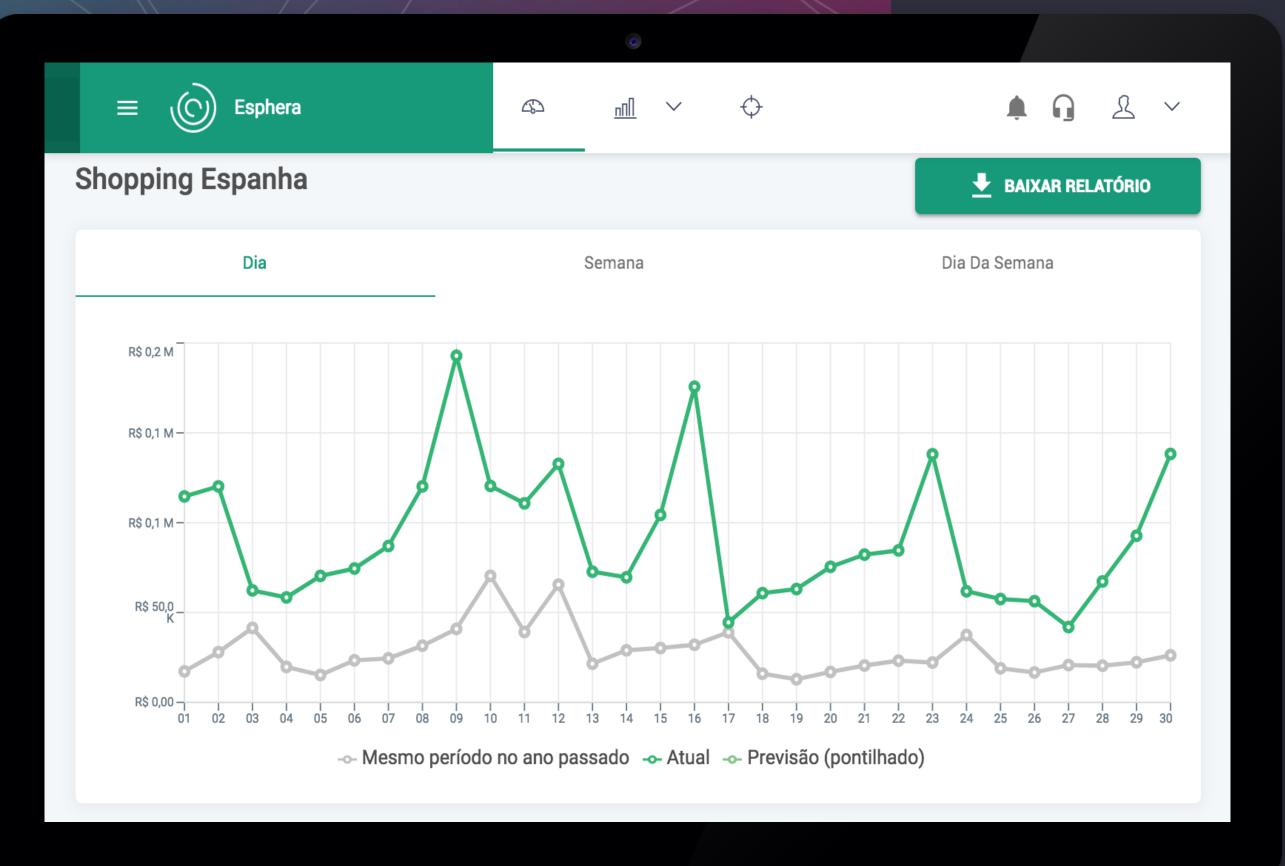

### Real Time

Live insights

| 1 |   |      |                  |        |       |
|---|---|------|------------------|--------|-------|
|   |   | BETA | ≡                | Ô      | Esphe |
|   |   |      | Filters<br>Sales | 3      |       |
|   |   |      |                  |        |       |
|   |   |      | Shopp            | oing E | span  |
|   |   |      | \$ 0,:           | 2 M    |       |
|   |   |      |                  | 1 M    |       |
|   |   |      | \$ 90,           | ок-    | •     |
|   |   |      | \$ 60.           | 0 К ¬  | 1     |
|   | 1 |      | //               |        |       |
|   |   |      |                  |        |       |