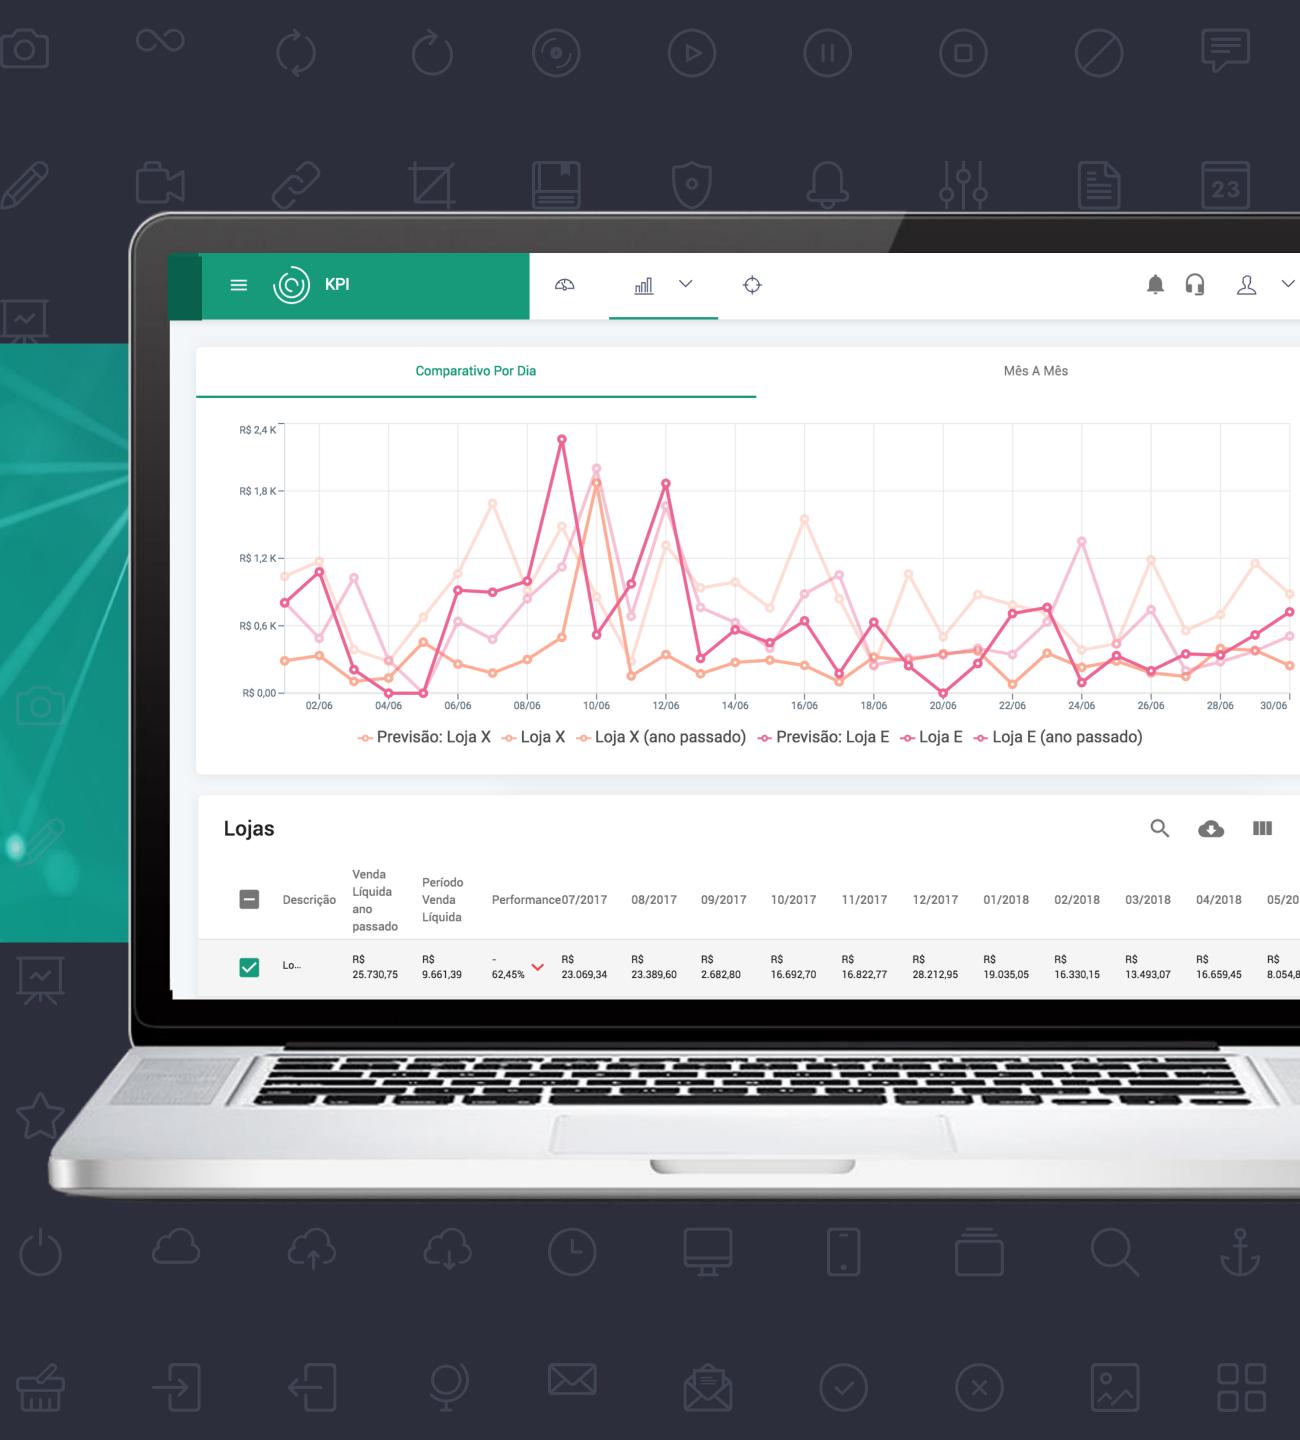

# Ranking

Using Esphera you Rank the Shopping Performance by any data range

#### CATEGORY

- Net Sales
- Tickets Sold
- Average Ticket Price

**Pontos Fortes** 

Meta diária

R\$ 1.000,00

Filters

Sales

\$ 4,00

\$ 3,00 -

\$ 2,00 -

\$ 1,00 -

Pontos fortes

Descrição

Loja B

• Sales by Square Feet

**FLOORS** SEGMENT **CLASSIFICATION** 

#### **STORES**

- Category Floors Segment
- Classification

0