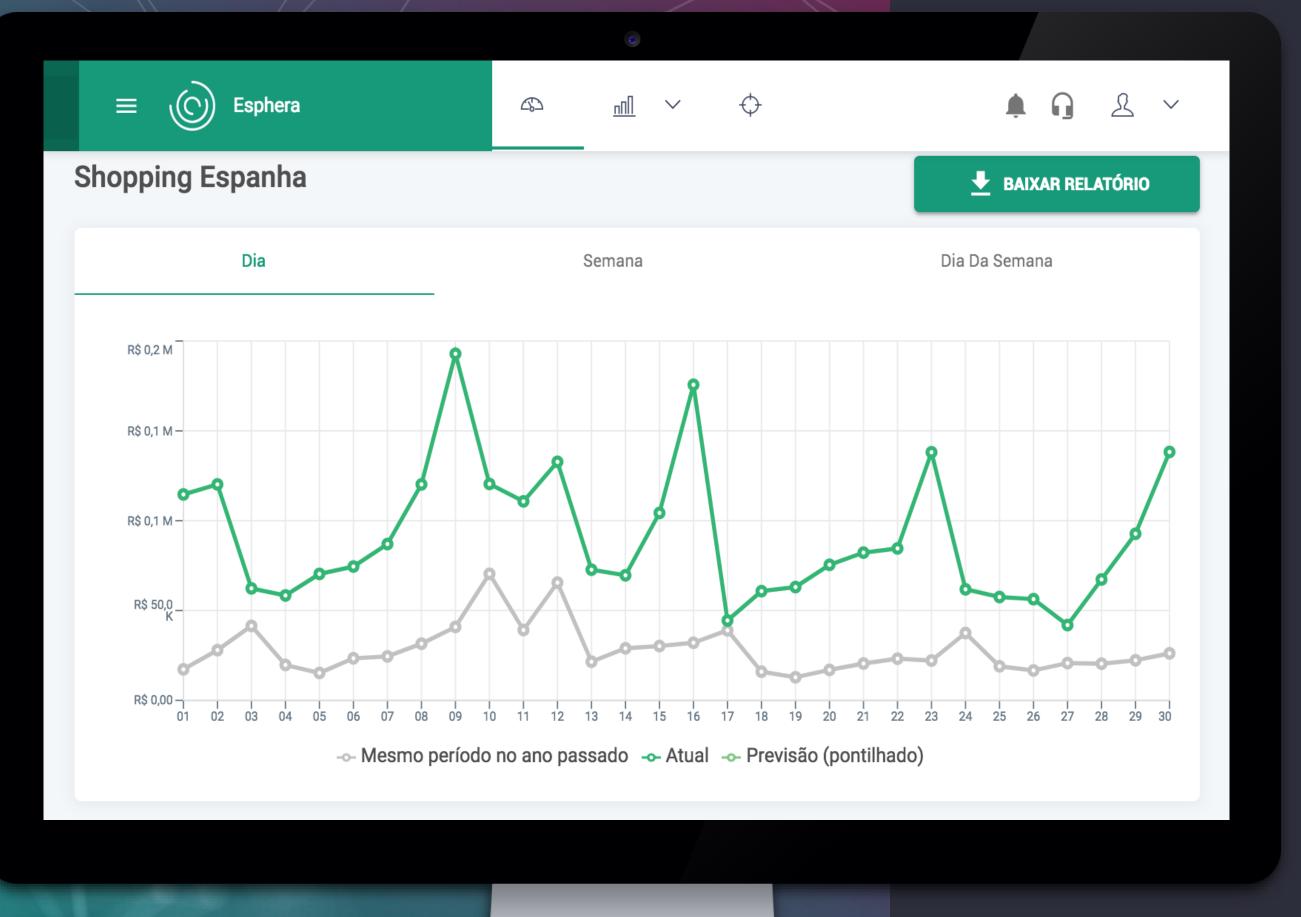

# Ranking

Using Esphera you Rank the Shopping Performance by any data range

#### CATEGORY

- Net Sales
- Tickets Sold
- Average Ticket Price

**Pontos Fortes** 

Meta diária

R\$ 1.000,00

Filters

Sales

\$ 4,00