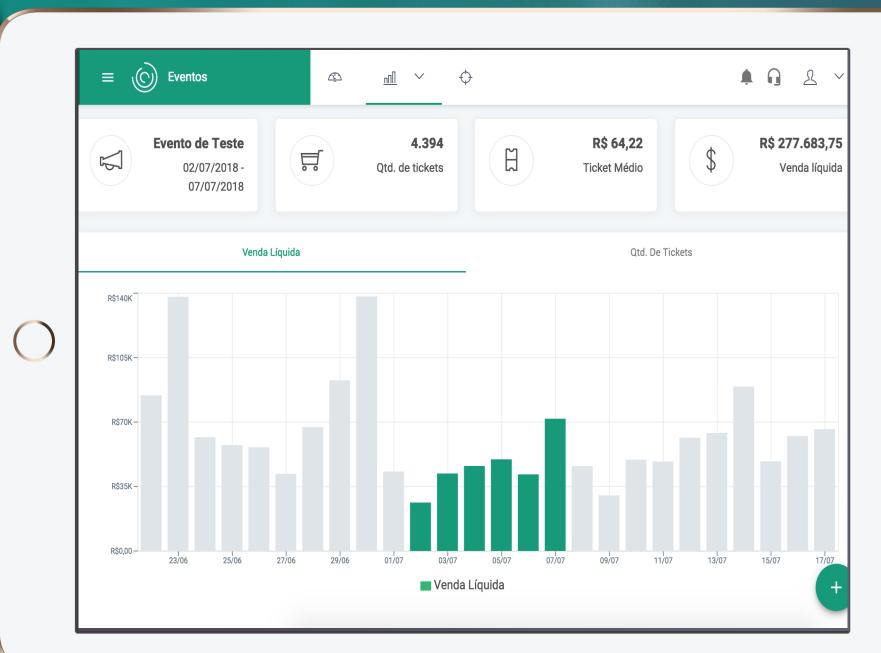

### Dashboards

Break Even Point

Goals

Store by store performance

Category classification

Sale by sale

# Target

Target Management – YoY revenue growth analyses

#### TARGET INPUT BY STORE

#### AUTOMATED TARGET DEFINITION

- Esphera uses historical data + External data like
- % of economic growth GDP, Inflation , etc.
- Major Events
- Weather Forecast

#### THE TARGETS CAN BE VIEWED BY

- Category of Stores Anchor, Satellite, Kiosks
- Floors
- Segment Food, Sports, Clothing
- Classification Fast Food, Restaurant

| • | Stores |
|---|--------|
|   |        |