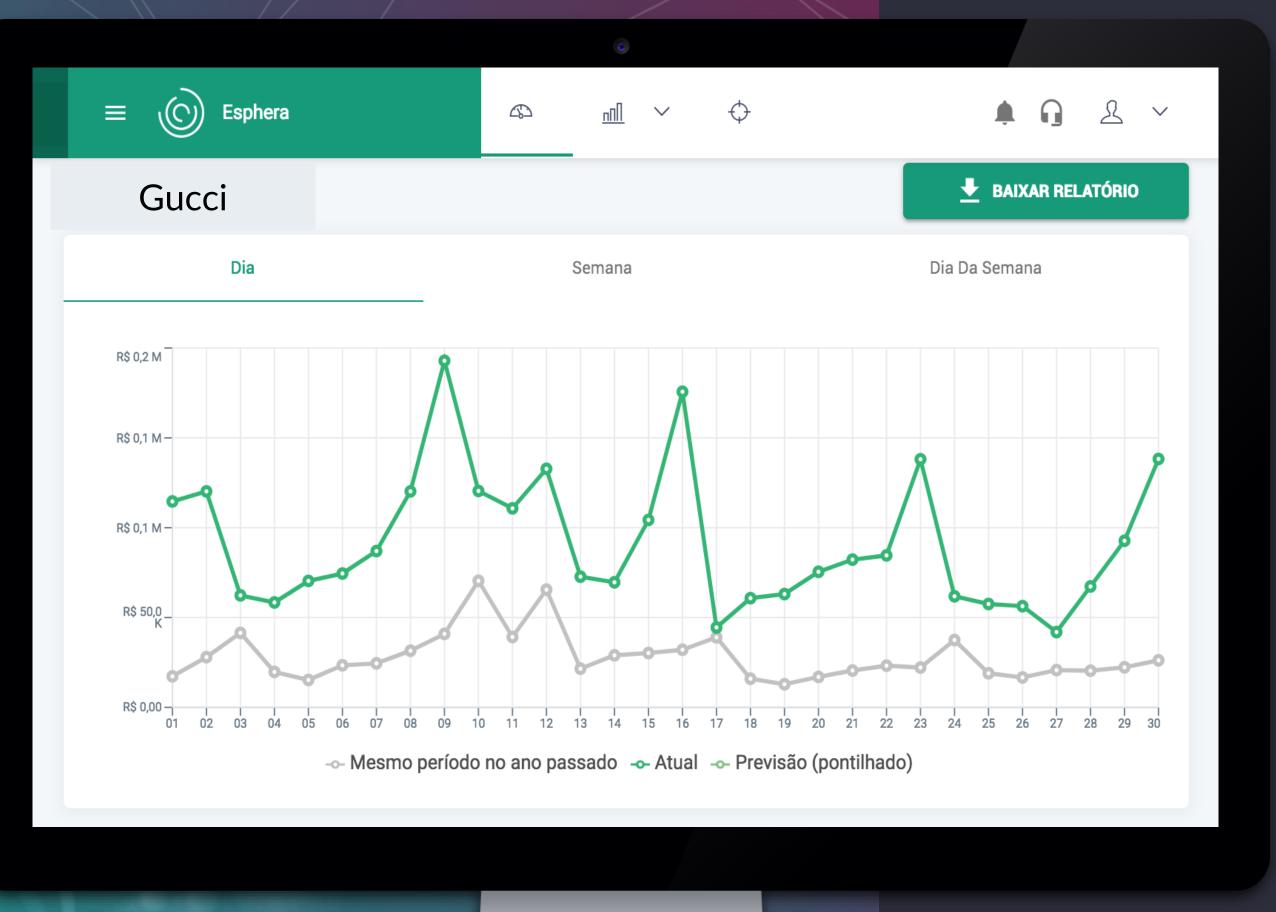

| 1 |   |      |                  |        |       |
|---|---|------|------------------|--------|-------|
|   |   | BETA | ≡                | Ô      | Esphe |
|   |   |      | Filters<br>Sales | 3      |       |
|   |   |      |                  |        |       |
|   |   |      | Shopp            | oing E | span  |
|   |   |      | \$ 0,:           | 2 M    |       |
|   |   |      |                  | 1 M    |       |
|   |   |      | \$ 90,           | ок-    | •     |
|   |   |      | \$ 60.           | 0 К ¬  | 1     |
|   | 1 |      | //               |        |       |
|   |   |      |                  |        |       |