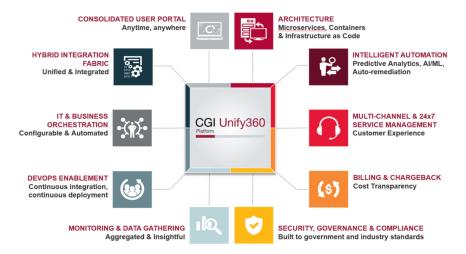

#### **KEY COMPONENTS OF THE CGI UNIFY360 PLATFORM**

Key components of our state-of-the-art technology include:

#### **UNIFIED HYBRID IT MANAGED SERVICES**

Our state-of-the-art technology incorporates CGI's mature and proven managed security services for a turnkey hybrid IT management solution. At CGI, we take the business of managed services seriously and offer a "best-fit" approach. We provide end-to-end services that monitor all aspects of your infrastructure with a single system—the CGI Unify360 Hybrid IT platform—to proactively identify areas for enhanced efficiency and deliver expected results. Whether your organization needs a Help/Service Desk, Managed Security Services (NOC/SOC), Multi-source Services integration (MSI) or Hybrid Infrastructure services, CGI offers flexible managed services for both on-premises and cloud-based infrastructure services.

#### SECURE, COMPREHENSIVE, PROVEN METHODOLOGY AND TOOLS

The CGI Unify360 Platform and applications were built to align with DoD Cloud Computing Security Requirements (800-53 Rev 4, PCI-DSS, HIPAA, ISO 270001, etc.) and secured according to the NIST/FISMA Baseline. Certified for the highest-security workloads with the ability to support systems with Impact Level 4/5 workloads in commercial cloud environments. All processes are based on the Project Management Institute's Project Management Body of Knowledge (PMBOK) as well as industry best practices, including ITIL®, SEI-CMMI, COBIT and ISO 9001. When combined with CGI's Strategy and Transformation Consulting Services, Unified Hybrid IT Managed Services and Hybrid Infrastructure Services, we offer a complete end-to-end solution for Hybrid IT environments.

#### **UNIFY YOUR IT UNIVERSE**

The CGI Unify360 Hybrid IT Transformation and Management Framework provides the tooling and consulting expertise to deliver an end-to-end IT transformation and management solution. The Unify360 full portfolio of cloud enablement and digital transformation solutions include consulting, transformation, managed and infrastructure services, as well as a single management platform for operations, brokerage, governance and security. The framework also helps facilitate DevOps and other transformational practices.