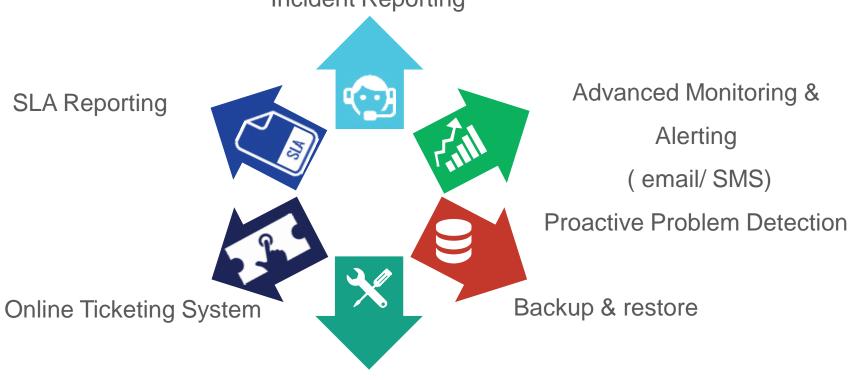

#### **Management and Operation**

24/7 English/Arabic phone support

**Incident Reporting** 

Service

MS Premier support