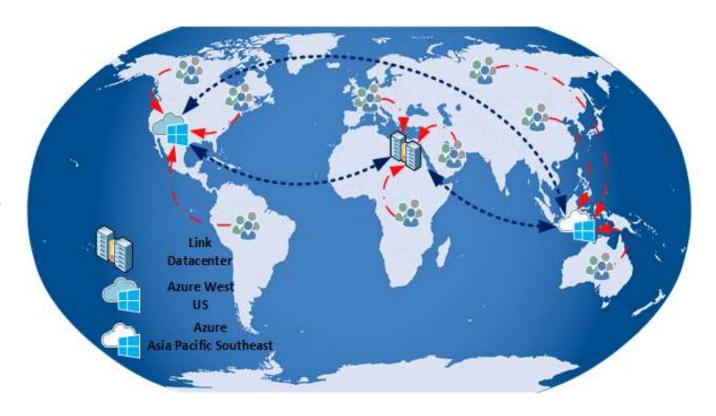

#### Geo-Load-balance HA

#### Challenges:

- Extreme slowness in some regions like China
- A high need for a DR site

#### • Ideal Solution:

- Always-On Availability: acts as Active-Active DR solution.
- Enhance Security: by blocking web traffic from certain countries.
- Improve customer experience: by synchronizing the online user populations with local support centers to ensure better customer communication.
- Comply with data privacy requirements: and local laws and regulations by ensuring routing of data and end user sessions remain within a specific geographic region.

#### Workloads and Practices

- Azure-CI: Networking
   Hybrid Networking
- Azure-Cl: Software Defined Datacenter
   Data Center Transformation
- Azure-CI: Business Continuity and Disaster Recovery
   Backup, Archive, and DR