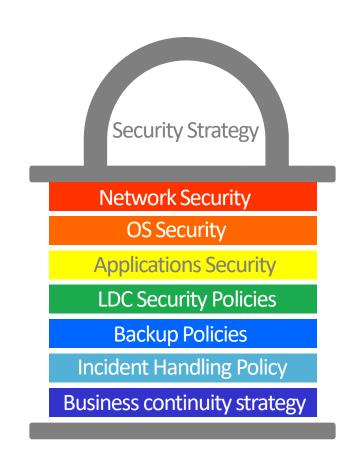

### **Managed Advanced Security**

- Web Application Firewall (WAF)
- Network antivirus/anti malware
- Intrusion prevention system (IPS)
- OS hardening
- Periodical security scan, Patch management
- Penetration test,
- Remote backup site
- NDA agreement with the operation team, partners and suppliers