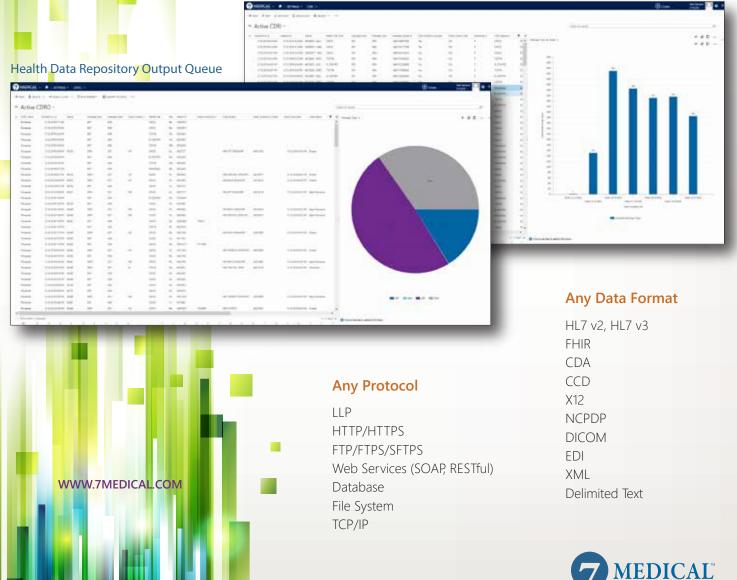

#### Health Data Repository Input Queue

#### Simple Management Dashboard

Control all your interfaces and access stats from one centralized management dashboard. Manage workflows, set monitoring alerts, view real-time metrics.