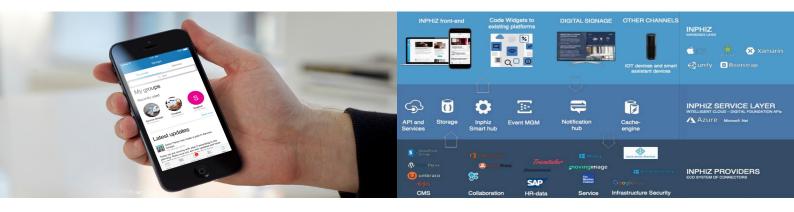

## **ADAPTING TO YOUR IT**

- Powerful Backend Integration: Seamless integration with Microsoft Office 365, Share-Point, SAP, ServiceNow, Successfactor etc.
- Built on API Eco system
- High security Proven Microsoft Technology
   & Infrastructure
- Completely scalable, flexible and giving your employees modern workspace!

## MODERNIZES YOUR EXISTING TECHNOLOGY BY REUSING THE ALREADY DONE INVESTMENT

Inphiz is an API-driven enterprise tool, delivered as a SaaS. It provides unified employee experience (EX) and creates higher engagement for your organization. Inphiz is ready to integrate with any 3rd party solution and with O365/Azure. Inphiz is delivered with corporate branding, authentication and high-security. This enables us to implement your bespoke productivity solution quickly and effectively.