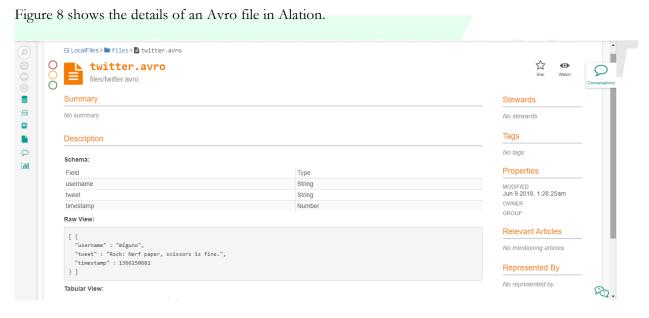

Figure 5: XML file.

Figure 6 shows the details of an XML file in Alation.

Figure 6: XML file in Alation.

Figure 7 shows the Avro file.

Figure 7: Avro file.

Figure 8: Avro file in Alation.

Figure 9 shows the Parquet file.