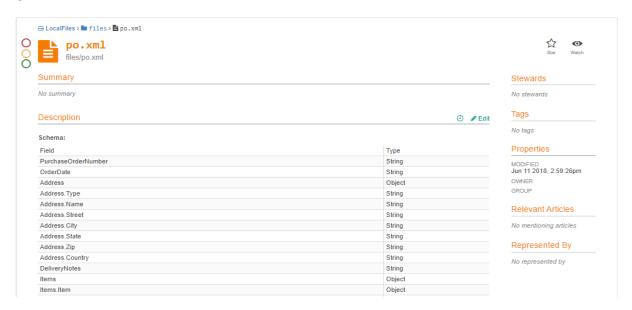

(Address Type="Shipping">
  3
         <Address Type="Shipping">
            <Name>Ellen Adams</Name>
            <Street>123 Maple Street</Street>
  5
            <City>Mill Valley</City>
            <State>CA</State>
  8
            <Zip>10999</Zip>
            <Country>USA</Country>
          </Address>
        <Address Type="Billing">
 11
            <Name>Tai Yee</Name>
 12
            <Street>8 Oak Avenue</Street>
            <City>Old Town</City>
 14
 15
            <State>PA</State>
 16
            <Zip>95819</Zip>
 17
            <Country>USA</Country>
 18
          </Address>
          <DeliveryNotes>Please leave packages in shed by driveway.
 19
 20
          <Items>
 21
            <Item PartNumber="872-AA">
 22
              <ProductName>Lawnmower
 23
              <Quantity>1</Quantity>
 24
              <USPrice>148.95</USPrice>
 25
              <Comment>Confirm this is electric</Comment>
 26
            </Ttem>
 27
            <Item PartNumber="926-AA">
 28
              <Pre><Pre>coluctName>Baby Monitor</Pre>
 29
              <\!\!\mathtt{Quantity}\!\!>\!\!\mathbf{2}\!\!<\!\!/\mathtt{Quantity}\!\!>
              <USPrice>39.98</USPrice>
 30
 31
              <ShipDate>1999-05-21</ShipDate>
 32
            </Item>
          </Items>
 34
       </PurchaseOrder>
```

Figure 5: XML file.

Figure 6 shows the details of an XML file in Alation.

Figure 6: XML file in Alation.

Figure 7 shows the Avro file.

Figure 7: Avro file.

Figure 8: Avro file in Alation.

Figure 9 shows the Parquet file.