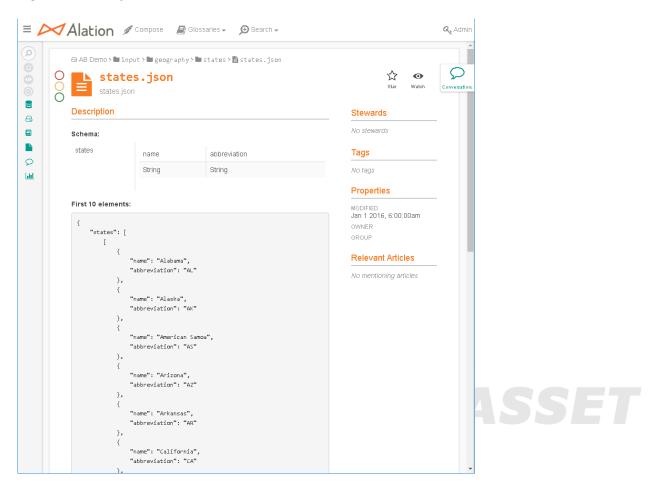

Figure 1 shows the details of JSON file.

```
Transport | Collection Field Package Help |

Fin Sift Yew Section Find Package Help |

Froget | Collection Find Package
```

Figure 1: JSON file.

Figure 2 shows a JSON file in Alation.

Figure 2: JSON file in Alation.