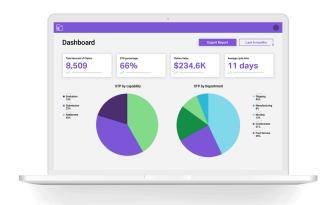

## **Underwriting Partner**

Empower Underwriters to better serve your customers through more timely and personalized service using Artificial Intelligence.

- Automate 40% of the commercial lines submission process.
- Attain a healthier Combined Ratio by reducing processing costs while improving your ability to consistently and accurately assess risk.

PRODUCT OVERVIEW

Streamlining commercial underwriting decisions for leading P&C insurance companies



### **Submissions**

Digitize and structure data, including forms, documents, e-mails and more.



## Segmentation

Categorize applications rapidly, enabling auto-denials, while estimating processing time and complexity,



#### **Assignment**

Optimize application assignment based on specialization and workload.



#### **Risk Assessme