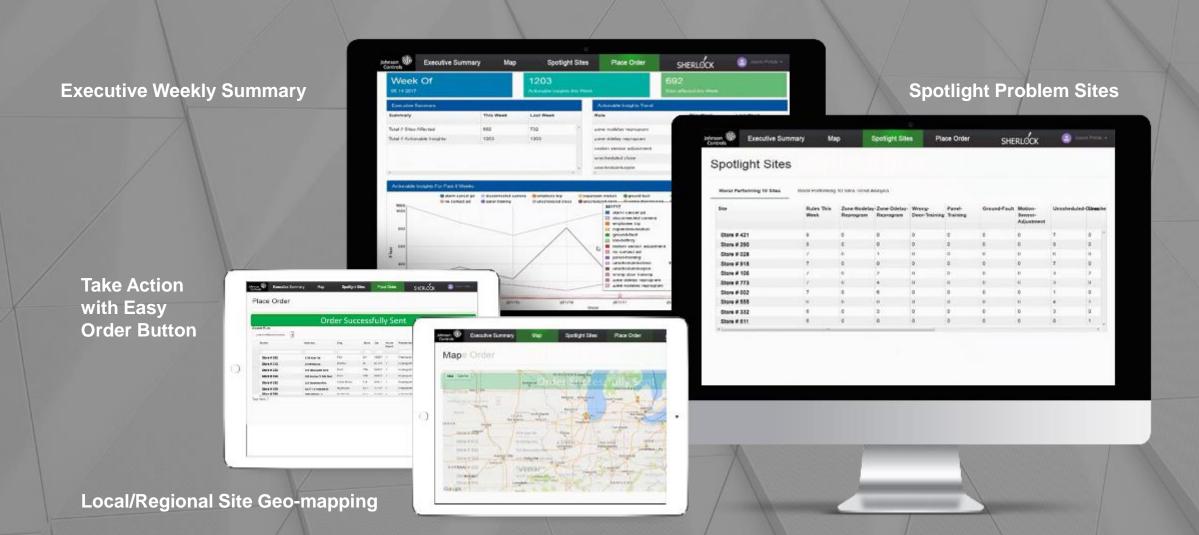

Actionable insights into false alarm activity by region and site put the power in back in your hands.

### Data Driven Recommendations

### Data Driven Methodology