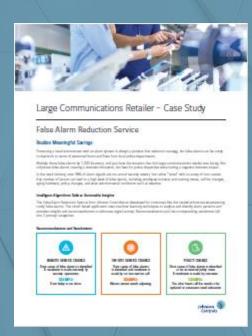

# Success in Action.. Large Communications Retailer

- Customer expected to save \$140,000 in the first year.
- √ 30% yoy, reduction in signal volume.
- ✓ <u>23% decrease</u> in talse police dispatch rate in 12 months
- Continued savings from reduced business interruptions
- ✓ Improved customer experience

Learn more about this case study at https://www.johnsoncontrols.com/digital