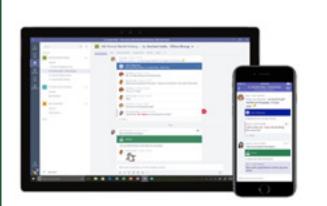

#### **TEAMS - CREATE COLLABORATIVE CLASSROOMS**

Manage your school workflow easily and include each student's opinion.

With Teams, keep everything you need at your fingertips with Class Notebook, Papers, Office applications and files embedded in each class. Give voice and choice to students, with rich conversations, video and ludic content