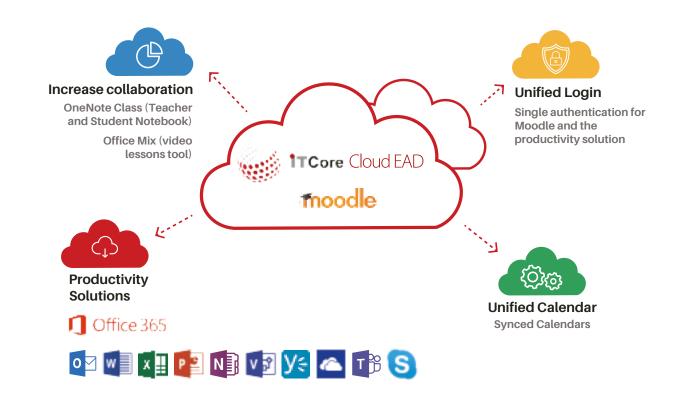

#### Microsoft Office 365 Integration and Collaboration

Platô 365 Cloud-based Distance Learning System enables: Unified login, integration with Microsoft collaboration and productivity tools, Workload, server and user optimization

**MICROSOFT 0365 INTEGRATED APPLICATION:** Platô 365 is an exclusive application that is integrated with Office 365 Education.

**UNIFIED LOGIN:** Your university may provide a single login to the institution's employees and students for the LMS (Moodle) solution, integrated with the Microsoft Directory of users on your local area network, integrating and facilitating unified access with Student Management platforms (ERP).

**UNIFIED CALENDAR:** Simplify teacher-student communication through calendar synchronization of your LMS (Moodle) and Outlook (e-mail) classroom.

**CONNECTED AND MODERN TOOLS FOR A COLLABORATIVE CLASSROOM:** Microsoft Office 365 tools are integrated with Moodle Distance Learning platform, enabling greater interaction in studentteacher relationships, mainly due to features such as: