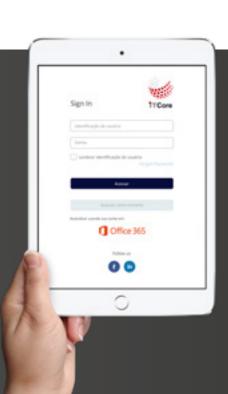

**MICROSOFT 0365 INTEGRATED APPLICATION:** Platô 365 is an exclusive application that is integrated with Office 365 Education.

**UNIFIED LOGIN:** Your university may provide a single login to the institution's employees and students for the LMS (Moodle) solution, integrated with the Microsoft Directory of users on your local area network, integrating and facilitating unified access with Student Management platforms (ERP).