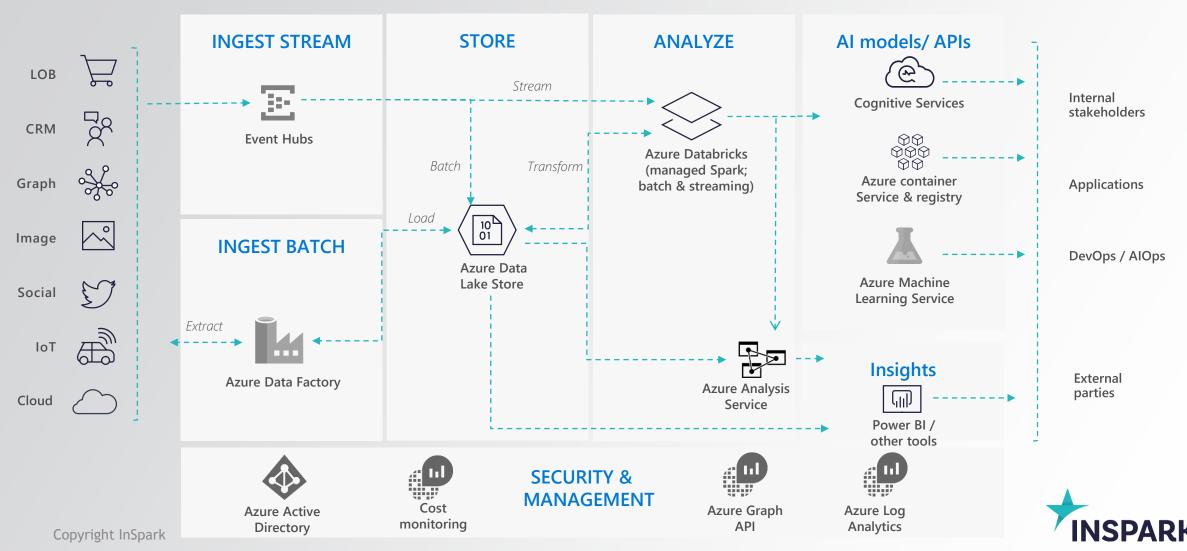

### **Cloud operations & security:**

Cloud monitoring, back-up & recovery, updates & patches, pipeline management, permanent identity protection, platform and Data & Al application, access and usage audits, incident management and optimization.

## MANAGED OXYGEN BENEFITS

PaaS & serverless architecture for low entry costs and fast rollout

No complex DWH setup but modern data services built for hyperscale

Security & Managed by design including 24x7 monitoring & cost management

InSpark created advanced pipeline & audit monitoring

1 LOW COST & FAST ROLL-OUT

02 MODERN DATA ARCHITECTURE

SECURE & (COST)
MANAGED BY DESIGN

04 ADVANCED MONITORING