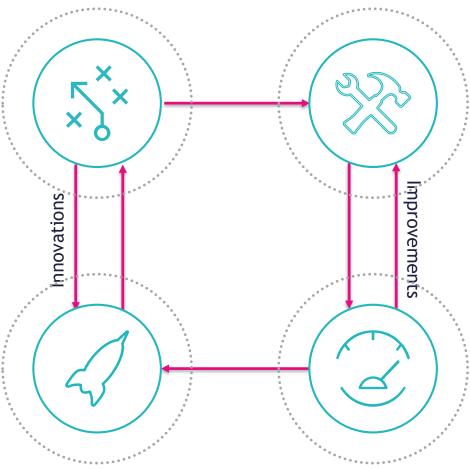

### DATA IS THE OXYGEN FOR YOUR OPERATIONS

INSPARK HELPS ORGANIZATIONS END-TO-END: FROM DATA-DRIVEN TRANSFORMATION TO MANAGEMENT AND INNOVATION OF THE DATA PLATFORM.

# MANAGED OXYGEN PUTS YOU ON THE STARTING BLOCKS

### MANAGED OXYGEN

 Oxygen is an Azure-based Data & Al platform, specially designed for maximum scalability and security. Oxygen is 'Ready for Business' in weeks, without complex implementation and design sessions.

 Oxygen offers THE total solution for onboarding, management and security, and is linked to a permanent commitment aimed at innovation with and adoption of Data & AI within your organization.

 InSpark supports you 24x7 worldwide via our security & operations center and ensures that your platform is up-to-date based on data and security technology and knowledge.

## THE OXYGEN APPROACH