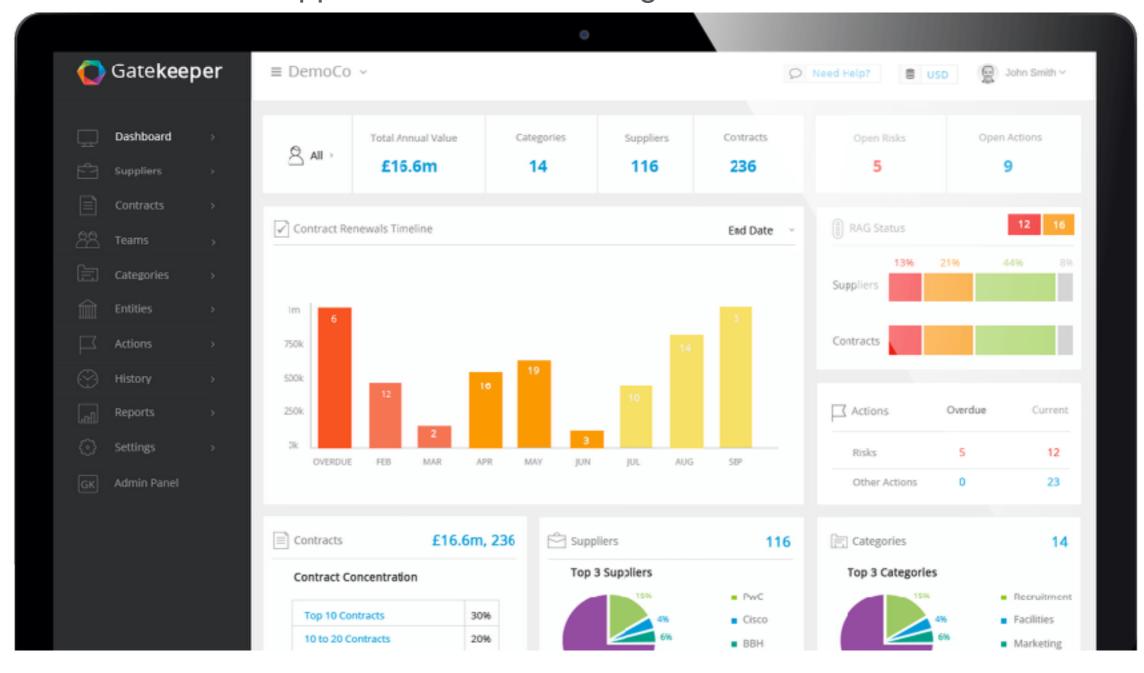

# Next-Generation, Al Driven Supplier & Contract Management Platform

#### Gatekeeper

Gatekeeper provides vendor & contract management solutions trusted by over 500 clients globally.