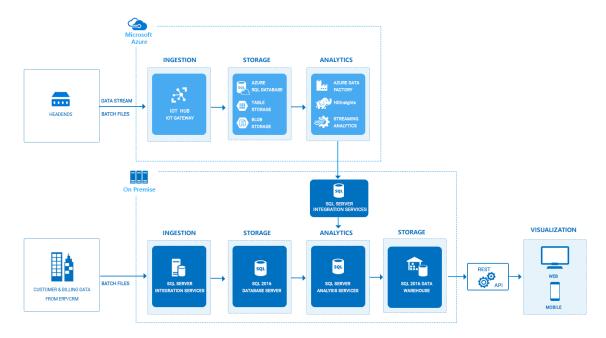

### Solution Overview

- Data provided from Multiple sources or MDM in the form of batch or stream.
- The batch processing supports CSV format as input for the ingestion engine.
- MS SQL Server 2016 Integration Services (SSIS) used to ingest the data into SQL Server 2016.
- For Head-End system the data ingested using Azure IoT Hub/ IoT Gateway
- Data cleaning done using VEE process (Validation, Estimation, Edit).
- Big Data, Real Time analytics on the Customer and Information data.
- The analytics use cases discussed and agreed with the customer.
- The output of Analytics engine stored in SQL Data warehouse with Nodes storing the required data.
- This reporting data used to present to end user via reporting services (SSRS) or Power BI.

### SEAP Architecture