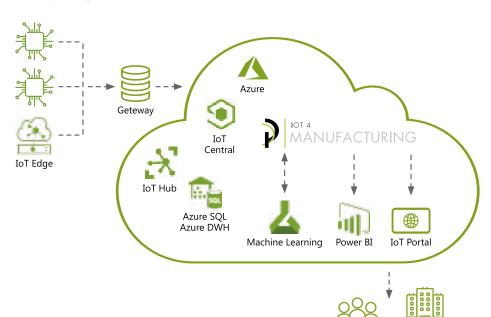

### **DESCRIPTION**

PORINI IOT 4 MANUFACTURING offers IoT consulting, fast start Proof of Concept using Microsoft IoTCentral and Miscrosoft Azure services, and a full implementation of the needed enviroment both for yor products and/or plant operations.

PORINI IOT 4 MANUFACTURING solution, based on the Microsoft Azure cloud services, allows you to maximize the potential of advanced analytics and artificial intelligence to enable Demand planning, Automatic Reassortment and Predictive Maintenance.

# **FUNCTIONALITIES**

- IoT Consulting services to help our customer define the best solution
- Microsoft IoT Central to accelerate proof of concept phases with fast and cheap implementation
- Real-Time Monitoring
- Data Enrichment, Advance analytics and Predictive Maintenance
- MS Power BI Dashboarding
- IoT Web Portal