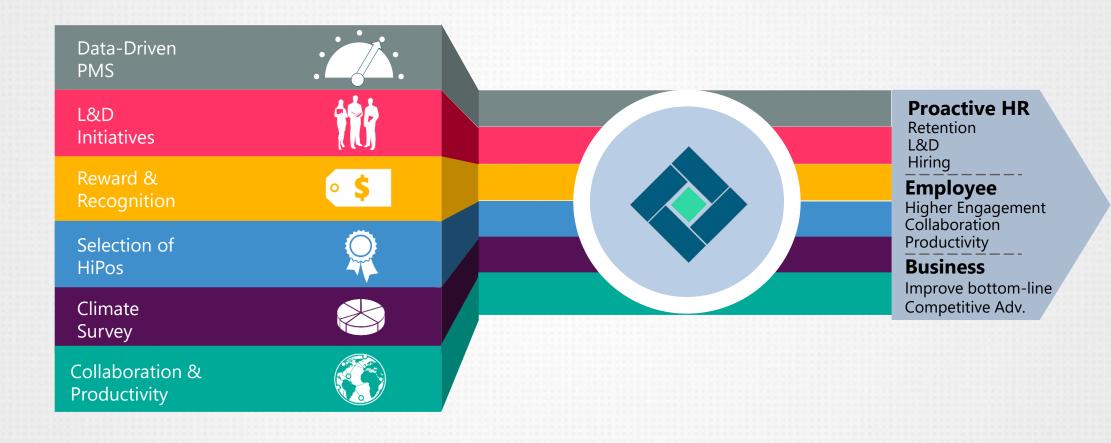

#### **Dashboard**

Continuous Feedback | Mentoring | Coaching

Rating spread, describes how peers perceive you

How your top skills are trending

Benchmarking: You vs. the top performers in the organization

- L&D initiatives forecasting
- Early Warning System for Attrition
  Hiring Insights for existing Talent gaps
  Competitive Benchmarking
- Lateral Progression Suggestions