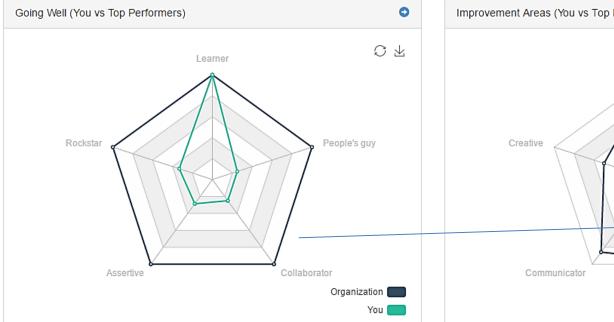

#### **Dashboard**

Continuous Feedback | Mentoring | Coaching

Rating spread, describes how peers perceive you

How your top skills are trending

Benchmarking: You vs. the top performers in the organization

- L&D initiatives forecasting
- Early Warning System for Attrition
  Hiring Insights for existing Talent gaps
  Competitive Benchmarking
- Lateral Progression Suggestions