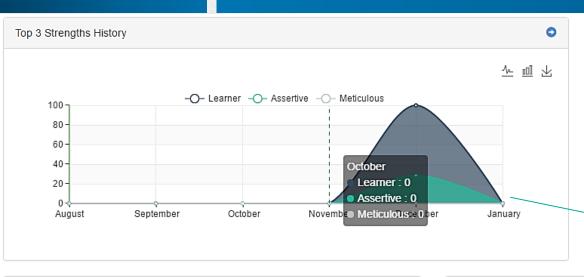

#### **Dashboard**

Continuous Feedback | Mentoring | Coaching

Rating spread, describes how peers perceive you

How your top skills are trending

Benchmarking: You vs. the top performers in the organization

- L&D initiatives forecasting
- Early Warning System for Attrition
  Hiring Insights for existing Talent gaps
  Competitive Benchmarking
- Lateral Progression Suggestions