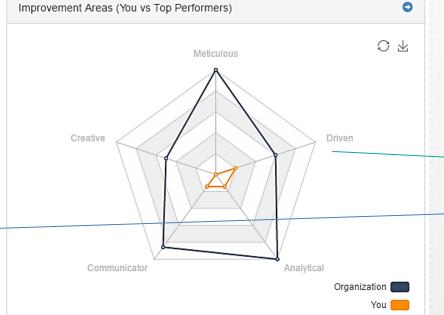

#### **Dashboard**

Continuous Feedback | Mentoring | Coaching

Rating spread, describes how peers perceive you

How your top skills are trending

Benchmarking: You vs. the top performers in the organization

- L&D initiatives forecasting
- Early Warning System for Attrition
  Hiring Insights for existing Talent gaps
  Competitive Benchmarking
- Lateral Progression Suggestions