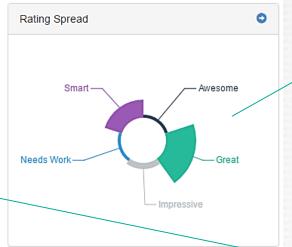

#### **Dashboard**

Continuous Feedback | Mentoring | Coaching

Rating spread, describes how peers perceive you

How your top skills are trending

Benchmarking: You vs. the top performers in the organization

- L&D initiatives forecasting
- Early Warning System for Attrition
  Hiring Insights for existing Talent gaps
  Competitive Benchmarking
- Lateral Progression Suggestions