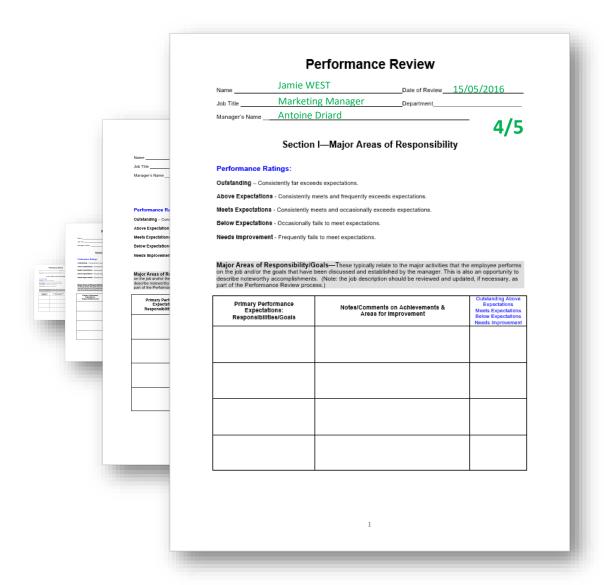

# Going beyond the table...

Using the data from the table...

|    | ₽ 0             |                    |          |                   |           |                   |                           |            |
|----|-----------------|--------------------|----------|-------------------|-----------|-------------------|---------------------------|------------|
|    | △ Employee      | <b>■</b> Manager   | : Rating | Signed Review     | ∰ Date    | Position          | A Goals                   | Q Comments |
| ST | & Sam THOMAS    | Daniel Cohen-Zardi | 4/5      | Signed Review.pdf | 5/15/2018 | CFO               | Financial Management and  | 2 🗩        |
| AD | Antoine DRIARD  | Daniel Cohen-Zardi | 4/5      | Signed Review.pdf | 6/21/2018 | Head of Product   | Product Roadmap and team  | 2 🗩        |
| YP | A Yvan PICHAUT  | Antoine Driard     | 4/5      | Signed Review.pdf | 7/1/2018  | Developer         | Front-End Development and | 0 0        |
| GL | Guilhem LECOYER | Antoine Driard     | 5/5      | Signed Review.pdf | 6/6/2018  | Developer         | Back-End Development and  | 0 0        |
| JW | Jamie WEST      | Antoine Driard     | 4/5      | Signed Review.pdf | 7/2/2018  | Marketing Manager | Great team                | 0 0        |
| 1  |                 | 1                  |          | 1                 | 1         | 1                 | 1                         | 1          |

## Going beyond the table...

Automatically create standardized documents from the table rows

Integrate data with your BI tools

Integrate with 1,000 other apps through Zapier