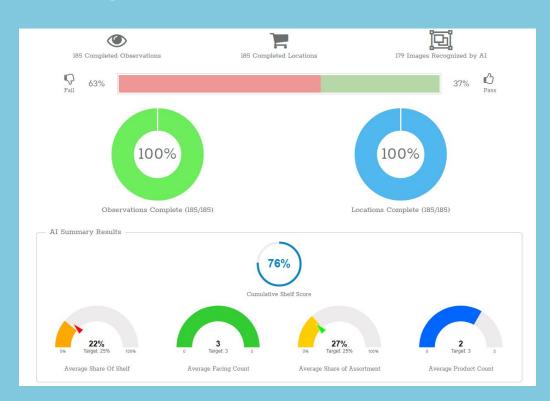

### Step 3 – Real-Time Reporting

- Dashboard
- Customizable Reports
  - Subscriptions
- Export to CSV/Excel
- API