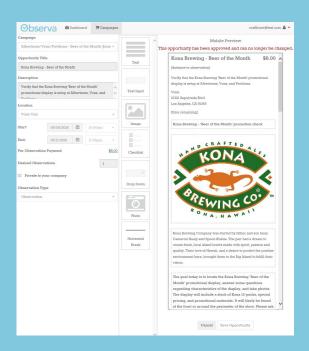

### Step 3 – Real-Time Reporting

- Dashboard
- Customizable Reports
  - Subscriptions
- Export to CSV/Excel
- API