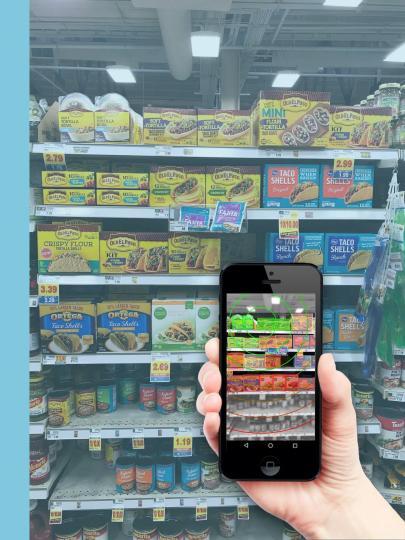

### Step 1 – Information Gathering

- A. We build surveys based on the information you need
- B. The surveys are pushed to our mobile app
- C. Observations are accepted and submitted by:
  - Our field team of "Observers"
  - Your field representatives
  - Combination of both

#### Step 2 – Data Validation

- A. Submitted observations enter a validation queue
- B. Our team verifies each data point and image to ensure completeness and accuracy
- C. Accepted observations are displayed in real-time to the Observa dashboard
- D. Observers are ranked and scored over time (like Uber!)