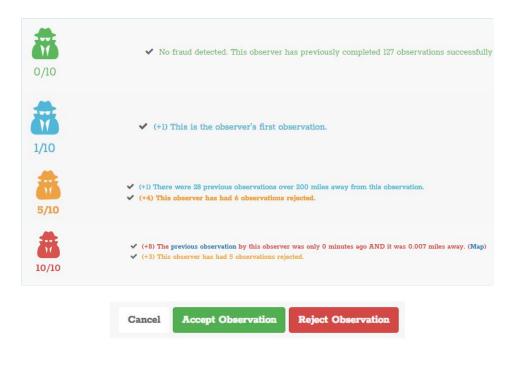

#### Step 2 – Data Validation

- A. Submitted observations enter a validation queue
- B. Our team verifies each data point and image to ensure completeness and accuracy
- C. Accepted observations are displayed in real-time to the Observa dashboard
- D. Observers are ranked and scored over time (like Uber!)