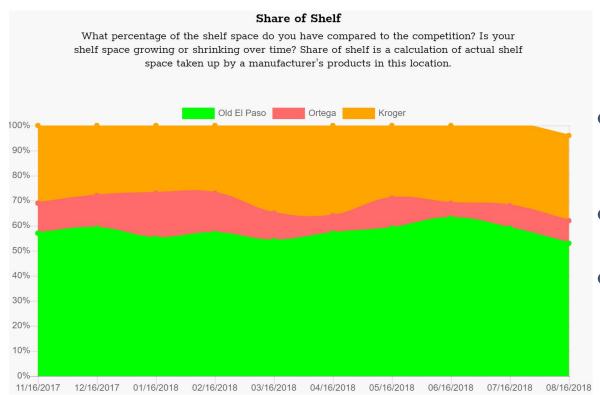

### Step 3 – Real-Time Reporting

- Dashboard
- Customizable Reports
  - Subscriptions
- Export to CSV/Excel
- API