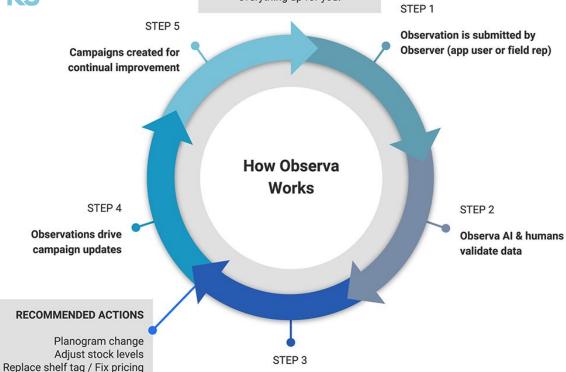

#### **How It Works**

Tell us what you want to measure and where, and we'll set everything up for you.

Real-time reports &

Follow-up actions for

Observers

Adjust promotion

Remove old product/packaging

Remove misplaced item

### Step 1 – Information Gathering

- A. We build surveys based on the information you need
- B. The surveys are pushed to our mobile app
- C. Observations are accepted and submitted by:
  - Our field team of "Observers"
  - Your field representatives
  - Combination of both

#### Step 2 – Data Validation

- A. Submitted observations enter a validation queue
- B. Our team verifies each data point and image to ensure completeness and accuracy
- C. Accepted observations are displayed in real-time to the Observa dashboard
- D. Observers are ranked and scored over time (like Uber!)

### Step 3 – Real-Time Reporting

- Dashboard
- Customizable Reports
  - Subscriptions
- Export to CSV/Excel
- API

#### Steps 4 & 5 – Continuous Improvement

- Establish recurring
   observations to ensure
   compliance over time
- Identify issues and disruptions
- Track trends